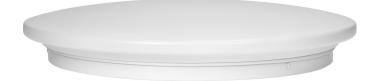

The round, white lampshade made of milky PVC will aesthetically blend in with both avant-garde interior design and simple minimalist furnishings such as an office common area. This form of lighting will prove its worth wherever versatility and functionality are important.

Sopot is also a versatile lamp for a variety of tasks - it will work well in the corridor, the stairwell or the pantry, and can be mounted both on the wall and on the ceiling of the room. The IP20 protection level will be quite sufficient in such rooms.