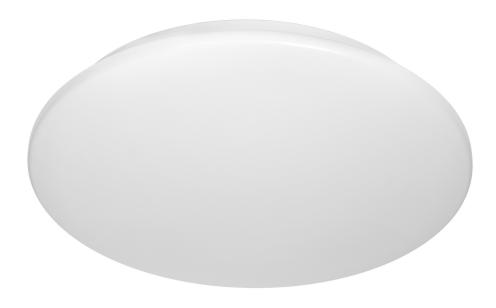

The round, white lampshade made of milky PVC will aesthetically blend in with both avant-garde interior design and simple minimalist furnishings such as an office common area. This form of lighting will prove its worth wherever versatility and functionality are important.

Sopot is also a versatile lamp for a variety of tasks - it will work well in the corridor, the stairwell or the pantry, and can be mounted both on the wall and on the ceiling of the room. The IP20 protection level will be quite sufficient in such rooms.