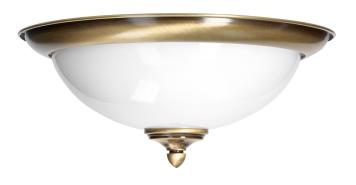

## **PRODUCT DESCRIPTION**

The PONTUS ceiling light in not only a light source but also an exceptional decorative element. Its precise metal construction in the colour of patinated brass makes it a unique component that adapts to multitude of styles.

The lampshade made of matte glass facilitates even light diffusion creating pleasant atmosphere in a room.