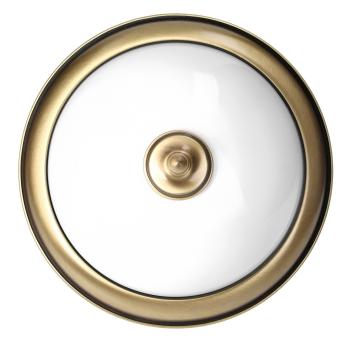

## **PRODUCT DESCRIPTION**

The PONTUS ceiling light in not only a light source but also an exceptional decorative element. Its precise metal construction in the colour of patinated brass makes it a unique component that adapts to multitude of styles.

The lampshade made of matte glass facilitates even light diffusion creating pleasant atmosphere in a room.