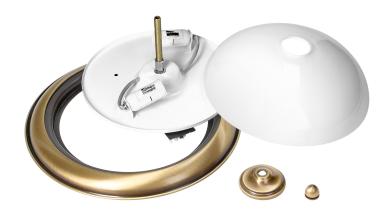

## **PRODUCT DESCRIPTION**

The PONTUS ceiling light in not only a light source but also an exceptional decorative element. Its precise metal construction in the colour of patinated brass makes it a unique component that adapts to multitude of styles.

The lamp is equipped with two E14 bases enabling to install two bulbs max. 40W each. This gives the possibility to choose the bulbs and to adjust the colour temperature to one's own needs and preferences.

The lampshade made of matte glass facilitates even light diffusion creating pleasant atmosphere in a room.