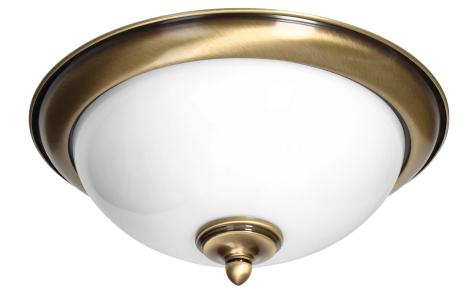

## **PRODUCT DESCRIPTION**

The PONTUS ceiling light in not only a light source but also an exceptional decorative element. Its precise metal construction in the colour of patinated brass makes it a unique component that adapts to multitude of styles.

The lampshade made of matte glass facilitates even light diffusion creating pleasant atmosphere in a room.