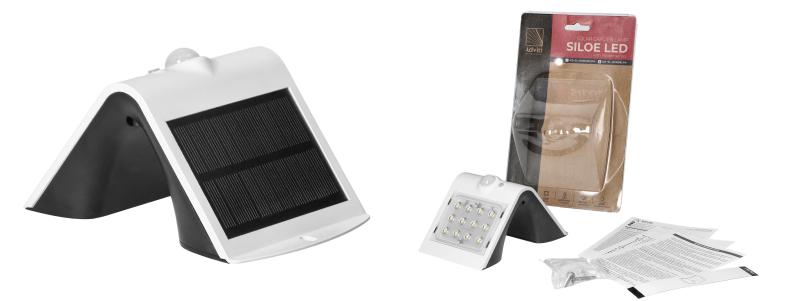

## LED solar garden lamp SILOE with motion sensor, white

€

Marka: ADVITI | Symbol: AD-SL-6083WLR4 | Ean: 5908254821813

## PRODUCT DESCRIPTION

The solar LED lamp is equipped with modern photovoltaic panels to catch the source of energy The built-in battery is charged via the solar panel during the day The lamp does not require additional wiring The PIR motion detector responds to motion.