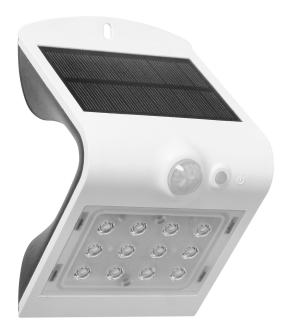

## PRODUCT DESCRIPTION

The solar LED lamp is equipped with modern photovoltaic panels to catch the source of energy The built-in battery is charged via the solar panel during the day The lamp does not require additional wiring The PIR motion detector responds to motion.

## General information:

| Luminous flux:                               | 190 lm                                                                      |
|----------------------------------------------|-----------------------------------------------------------------------------|
| Rated power:                                 | 1,5 W                                                                       |
| Light source:                                | LED SMD                                                                     |
| Degree of protection (IP):                   | 65                                                                          |
| Colour temperature:                          | 4000K                                                                       |
| Nominal voltage:                             | 230V~, 50Hz                                                                 |
| Solar panel type:                            | polycrystalline                                                             |
| Colour:                                      | white                                                                       |
| Solar panel:                                 | Yes                                                                         |
| Dimensions - depth:                          | 79 mm                                                                       |
| Dimensions - width:                          | 96 mm                                                                       |
| Dimensions - height:                         | 144.5 mm                                                                    |
| Other features:                              | double light source 190lm/30lm, automatic light switching system after dark |
| Colour rendering index CRI:                  | >80                                                                         |
| Detection angle:                             | 120°                                                                        |
| Control of the motion sensor:                | Yes                                                                         |
| Type of sensor:                              | PIR                                                                         |
| Detection range:                             | <óm m                                                                       |
| Adjustable daylight sensor (LUX):            | No                                                                          |
| Adjustable time setting (TIME):              | No                                                                          |
| Adjustment of motion detection range (SENS): | No                                                                          |