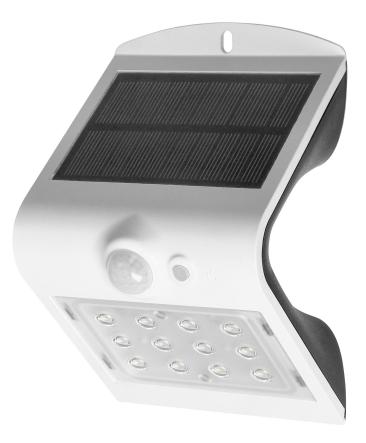

## PRODUCT DESCRIPTION

The solar LED lamp is equipped with modern photovoltaic panels to catch the source of energy The built-in battery is charged via the solar panel during the day The lamp does not require additional wiring The PIR motion detector responds to motion.

## General information:

| Luminous flux:                               | 190 lm                                                                      |
|----------------------------------------------|-----------------------------------------------------------------------------|
| Rated power:                                 | 1,5 W                                                                       |
| Light source:                                | LED SMD                                                                     |
| Degree of protection (IP):                   | 65                                                                          |
| Colour temperature:                          | 4000K                                                                       |
| Nominal voltage:                             | 230V~, 50Hz                                                                 |
| Solar panel type:                            | polycrystalline                                                             |
| Colour:                                      | white                                                                       |
| Solar panel:                                 | Yes                                                                         |
| Dimensions - depth:                          | 79 mm                                                                       |
| Dimensions - width:                          | 96 mm                                                                       |
| Dimensions - height:                         | 144.5 mm                                                                    |
| Other features:                              | double light source 190lm/30lm, automatic light switching system after dark |
| Colour rendering index CRI:                  | >80                                                                         |
| Detection angle:                             | 120°                                                                        |
| Control of the motion sensor:                | Yes                                                                         |
| Type of sensor:                              | PIR                                                                         |
| Detection range:                             | <óm m                                                                       |
| Adjustable daylight sensor (LUX):            | No                                                                          |
| Adjustable time setting (TIME):              | No                                                                          |
| Adjustment of motion detection range (SENS): | No                                                                          |