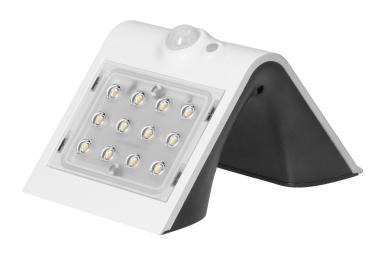

## LED solar garden lamp SILOE with motion sensor, white

€

Marka: ADVITI | Symbol: AD-SL-6083WLR4 | Ean: 5908254821813

## PRODUCT DESCRIPTION

The solar LED lamp is equipped with modern photovoltaic panels to catch the source of energy The built-in battery is charged via the solar panel during the day The lamp does not require additional wiring The PIR motion detector responds to motion.