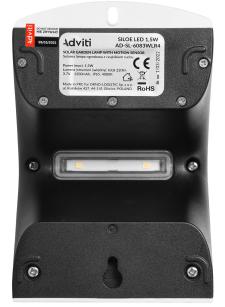

## LED solar garden lamp SILOE with motion sensor, white

€

Marka: ADVITI | Symbol: AD-SL-6083WLR4 | Ean: 5908254821813

## PRODUCT DESCRIPTION

The solar LED lamp is equipped with modern photovoltaic panels to catch the source of energy The built-in battery is charged via the solar panel during the day The lamp does not require additional wiring The PIR motion detector responds to motion.