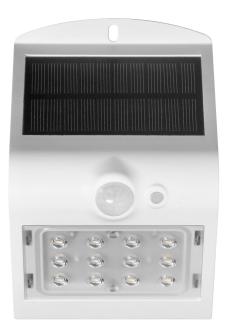

## PRODUCT DESCRIPTION

The solar LED lamp is equipped with modern photovoltaic panels to catch the source of energy The built-in battery is charged via the solar panel during the day The lamp does not require additional wiring The PIR motion detector responds to motion.

## General information:

| Luminous flux:                               | 190 lm                                                                      |
|----------------------------------------------|-----------------------------------------------------------------------------|
| Rated power:                                 | 1,5 W                                                                       |
| Light source:                                | LED SMD                                                                     |
| Degree of protection (IP):                   | 65                                                                          |
| Colour temperature:                          | 4000K                                                                       |
| Nominal voltage:                             | 230V~, 50Hz                                                                 |
| Solar panel type:                            | polycrystalline                                                             |
| Colour:                                      | white                                                                       |
| Solar panel:                                 | Yes                                                                         |
| Dimensions - depth:                          | 79 mm                                                                       |
| Dimensions - width:                          | 96 mm                                                                       |
| Dimensions - height:                         | 144.5 mm                                                                    |
| Other features:                              | double light source 190lm/30lm, automatic light switching system after dark |
| Colour rendering index CRI:                  | >80                                                                         |
| Detection angle:                             | 120°                                                                        |
| Control of the motion sensor:                | Yes                                                                         |
| Type of sensor:                              | PIR                                                                         |
| Detection range:                             | <óm m                                                                       |
| Adjustable daylight sensor (LUX):            | No                                                                          |
| Adjustable time setting (TIME):              | No                                                                          |
| Adjustment of motion detection range (SENS): | No                                                                          |