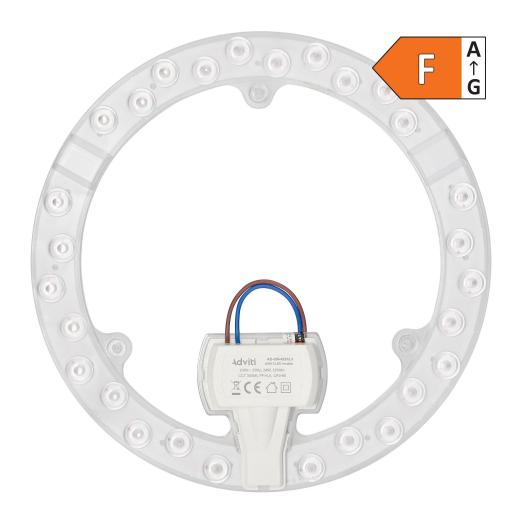

## AVIS II LED light panel 24W, 2200lm, 3000K, Ø 215

Marka: ADVITI | Symbol: AD-SW-6250L3 | Ean: 5908254826740

**Adviti** 

## PRODUCT DESCRIPTION

The versatile AVIS II LED light panel with integrated power supply can be used, among other things, as a replacement for a traditional incandescent bulb in a luminaire. Thanks to three neodymium magnets, we can attach it to almost any metal surface, and after unscrewing them - on any flat surface. The modern SMD LEDs used guarantee high energy efficiency and a long service life.

## General information:

| Nominal voltage [V]:                                          | 230             |
|---------------------------------------------------------------|-----------------|
| Lamp power [W]:                                               | 24              |
| Voltage type:                                                 | AC              |
| Luminous flux [lm]:                                           | 2200            |
| Colour rendering index CRI:                                   | 80-89           |
| Colour of light according to EN 12464-1:                      | Ciepła < 3300 K |
| Colour temperature [K]:                                       | 3000            |
| Housing colour:                                               | Biały           |
| Beam angle [°]:                                               | 170             |
| Dimmable:                                                     | nie             |
| Diameter [mm]:                                                | 215             |
| Length [mm]:                                                  | 22              |
| Degree of protection (IP):                                    | IP20            |
| Energy efficiency class according to EU regulation 2019/2015: | F               |
| Average nominal lifespan [h]:                                 | 25000           |