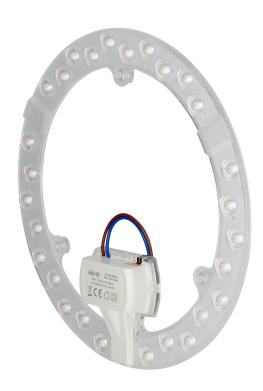

## AVIS II LED light panel 24W, 2200lm, 3000K, Ø 215

Marka: ADVITI | Symbol: AD-SW-6250L3 | Ean: 5908254826740

**Adviti** 

## PRODUCT DESCRIPTION

The versatile AVIS II LED light panel with integrated power supply can be used, among other things, as a replacement for a traditional incandescent bulb in a luminaire. Thanks to three neodymium magnets, we can attach it to almost any metal surface, and after unscrewing them - on any flat surface. The modern SMD LEDs used guarantee high energy efficiency and a long service life.

## General information:

| Nominal voltage [V]:                                          | 230             |
|---------------------------------------------------------------|-----------------|
| Lamp power [W]:                                               | 24              |
| Voltage type:                                                 | AC              |
| Luminous flux [lm]:                                           | 2200            |
| Colour rendering index CRI:                                   | 80-89           |
| Colour of light according to EN 12464-1:                      | Ciepła < 3300 K |
| Colour temperature [K]:                                       | 3000            |
| Housing colour:                                               | Biały           |
| Beam angle [°]:                                               | 170             |
| Dimmable:                                                     | nie             |
| Diameter [mm]:                                                | 215             |
| Length [mm]:                                                  | 22              |
| Degree of protection (IP):                                    | IP20            |
| Energy efficiency class according to EU regulation 2019/2015: | F               |
| Average nominal lifespan [h]:                                 | 25000           |