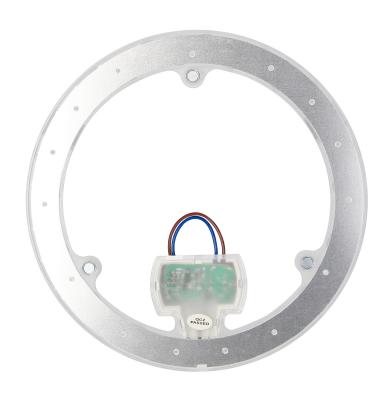

## PRODUCT DESCRIPTION

The versatile AVIS II LED light panel with integrated power supply can be used, among other things, as a replacement for a traditional incandescent bulb in a luminaire. Thanks to three neodymium magnets, we can attach it to almost any metal surface, and after unscrewing them - on any flat surface. The modern SMD LEDs used guarantee high energy efficiency and a long service life.