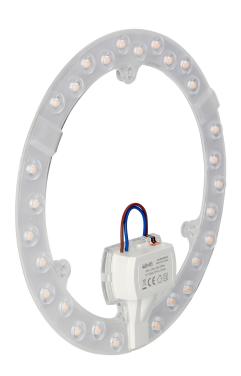

## PRODUCT DESCRIPTION

The versatile AVIS II LED light panel with integrated power supply can be used, among other things, as a replacement for a traditional incandescent bulb in a luminaire. Thanks to three neodymium magnets, we can attach it to almost any metal surface, and after unscrewing them - on any flat surface. The modern SMD LEDs used guarantee high energy efficiency and a long service life.