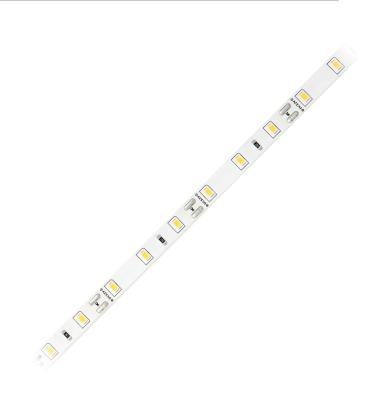

## **PRODUCT DESCRIPTION**

LED lighting strip is a product with a wide range of applications. You may stick it to the desired surface or you may use LED profiles (recessed, surface-mounted, angled). Thanks to small size (it is only 8 mm wide) it is easy to install on the walls, furniture, near the mirror or even in the places where there is no traditional light e.g. wardrobe niches.

## General information:

**ORNO**GROUP

| Lamp voltage [V]:                             | 12               |
|-----------------------------------------------|------------------|
| Lamp type:                                    | LED, niewymienne |
| Lamp power per meter [W]:                     | 4.8              |
| Luminous flux per meter [Im]:                 | 500              |
| Model:                                        | Taśma            |
| Degree of protection (IP):                    | IP63             |
| PCB:                                          | Podwójne 8mm     |
| Chip type:                                    | SMD 2835         |
| Energy efficiency class of the built-in lamp: | F                |
| Max. system power [W]:                        | 24               |
| :                                             | 4.8              |
| Rated life time L70/B50 at 25 °C [h]:         | 20000            |
| Cycle on/off:                                 | 20000            |
| Colour temperature [K]:                       | 3000             |
| Colour of light:                              | Ciepła biel      |
| Colour rendering index CRI:                   | 80-89            |
| Beam angle (°):                               | 120              |
| Number of nodes per meter:                    | 60               |