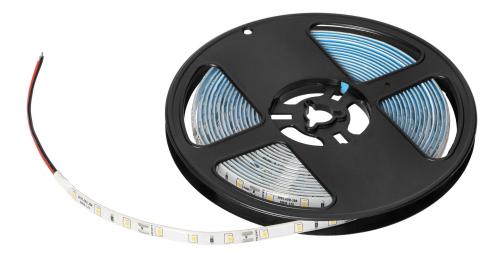

## LED strip 12V, 2835, 60L/m, 500lm/m, 4,8W/m, IP63, 3000K, 5m

Marka: ADVITI | Symbol: AD-TL-6487L3 | Ean: 5908254841897

## **PRODUCT DESCRIPTION**

LED lighting strip is a product with a wide range of applications. You may stick it to the desired surface or you may use LED profiles (recessed, surface-mounted, angled). Thanks to small size (it is only 8 mm wide) it is easy to install on the walls, furniture, near the mirror or even in the places where there is no traditional light e.g. wardrobe niches.

The band is equipped with 60 warm 3000K LED diodes per meter. Application of the LED strip is economical

and, on the other hand, efficient in terms of the amount of light generated. The usage is completely safe due to 12V DC supply voltage.

The IP63 LED strip will work in rooms of increased humidity, such as kitchen or bathroom. It is 5 m long and may be cut every 5 cm in order to customize it to individual needs.

Connection to the relevant TUYA controller enables remote lighting control with the help of mobile application or voice assistant.