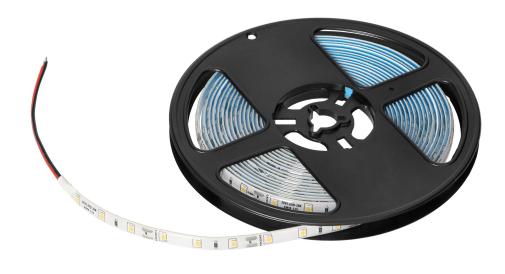

## PRODUCT DESCRIPTION

LED lighting strip is a product with a wide range of applications. You may stick it to the desired surface or you may use LED profiles (recessed, surface-mounted, angled). Thanks to small size (it is only 8 mm wide) it is easy to install on the walls, furniture, near the mirror or even in the places where there is no traditional light e. g. wardrobe niches.

The band is equipped with 60 cool 6000K LED diodes per meter. Application of the LED strip is economical

and, on the other hand, efficient in terms of the amount of light generated. The usage is completely safe due to 12V DC supply voltage.

The IP63 LED strip will work in rooms of increased humidity, such as kitchen or bathroom. It is 5 m long and may be cut every 5 cm in order to customize it to individual needs.

Connection to the relevant TUYA controller enables remote lighting control with the help of mobile application or voice assistant.