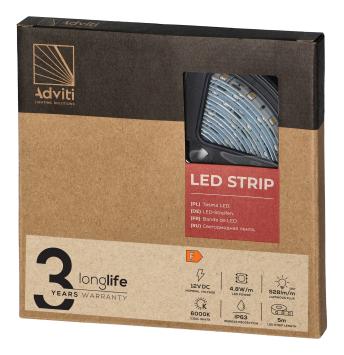

## LED strip 12V, 2835, 60L/m, 500lm/m, 4,8W/m, IP63, 6000K, 5m

Marka: ADVITI | Symbol: AD-TL-6487L6 | Ean: 5908254841910

**Adviti** 

## General information:

| Lamp voltage [V]:                             | 12               |
|-----------------------------------------------|------------------|
| Lamp type:                                    | LED, niewymienne |
| Lamp power per meter [W]:                     | 4.8              |
| Luminous flux per meter [Im]:                 | 500              |
| Model:                                        | Taśma            |
| Degree of protection (IP):                    | IP63             |
| PCB:                                          | Podwójne 8mm     |
| Chip type:                                    | SMD 2835         |
| Energy efficiency class of the built-in lamp: | F                |
| Max. system power [W]:                        | 24               |
| :                                             | 4.8              |
| Rated life time L70/B50 at 25 °C [h]:         | 20000            |
| Cycle on/off:                                 | 20000            |
| Colour temperature [K]:                       | 6000             |
| Colour of light:                              | Zimna biel       |
| Colour rendering index CRI:                   | 80-89            |
| Beam angle (°):                               | 120              |
| Number of nodes per meter:                    | 60               |

| Suitable for dimmer:       | tak                                |
|----------------------------|------------------------------------|
| Cut every [cm]:            | 5                                  |
| Width [mm]:                | 8                                  |
| Height/depth [mm]:         | 2                                  |
| Length [mm]:               | 5000                               |
| Voltage type:              | DC                                 |
| Type of control gear:      | Sterownik LED sterowany napięciowo |
| Exchangeable control gear: | tak                                |
| Self-adhesive:             | tak                                |