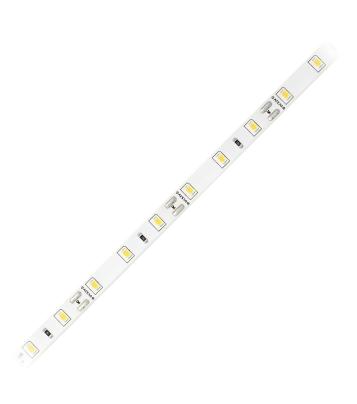

## PRODUCT DESCRIPTION

LED lighting strip is a product with a wide range of applications. You may stick it to the desired surface or you may use LED profiles (recessed, surface-mounted, angled). Thanks to small size (it is only 8 mm wide) it is easy to install on the walls, furniture, near the mirror or even in the places where there is no traditional light e. g. wardrobe niches.

The band is equipped with 60 cool 6000K LED diodes per meter. Application of the LED strip is economical

and, on the other hand, efficient in terms of the amount of light generated. The usage is completely safe due to 12V DC supply voltage.

## General information:

| Lamp voltage [V]:                             | 12               |
|-----------------------------------------------|------------------|
| Lamp type:                                    | LED, niewymienne |
| Lamp power per meter [W]:                     | 4.8              |
| Luminous flux per meter [Im]:                 | 500              |
| Model:                                        | Taśma            |
| Degree of protection (IP):                    | IP63             |
| PCB:                                          | Podwójne 8mm     |
| Chip type:                                    | SMD 2835         |
| Energy efficiency class of the built-in lamp: | F                |
| Max. system power [W]:                        | 24               |
| :                                             | 4.8              |
| Rated life time L70/B50 at 25 °C [h]:         | 20000            |
| Cycle on/off:                                 | 20000            |
| Colour temperature [K]:                       | 6000             |
| Colour of light:                              | Zimna biel       |
| Colour rendering index CRI:                   | 80-89            |
| Beam angle (°):                               | 120              |
| Number of nodes per meter:                    | 60               |