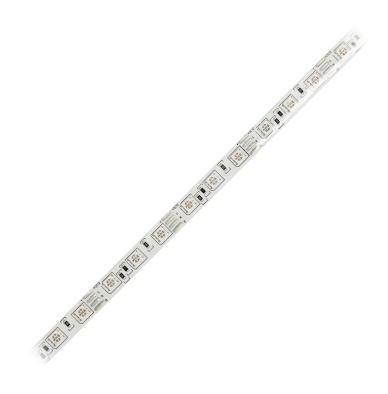

## **PRODUCT DESCRIPTION**

LED RGB lighting strip is a product with a wide range of applications. You may stick it to the desired surface or you may use LED profiles (recessed, surface-mounted, angled). Thanks to small size (it is only 10 mm wide) it is easy to install on the walls, furniture, near the mirror or even in the places where there is no traditional light e. g. wardrobe niches.

The band is equipped with 60 LED diodes per meter. As it is RGB, it is easy to change the color of the light

emitted. Application of the LED strip is economical, and on the other hand, efficient in terms of the amount of light generated. The usage is completely safe due to 12V DC supply voltage.