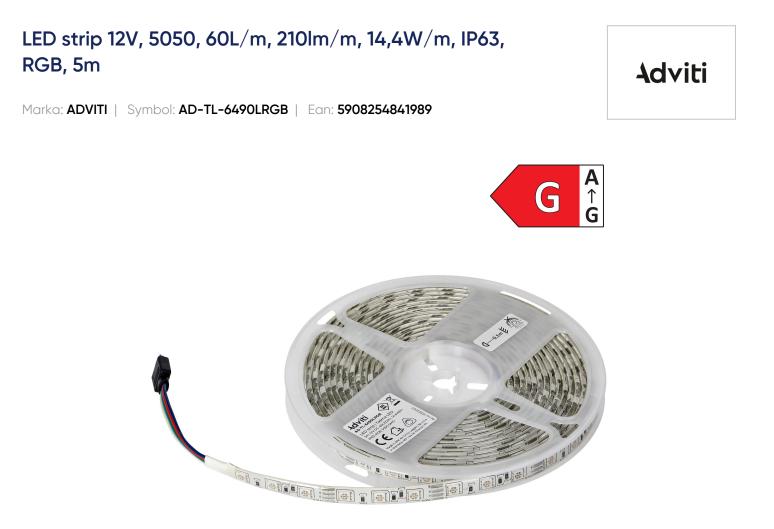

## **PRODUCT DESCRIPTION**

LED RGB lighting strip is a product with a wide range of applications. You may stick it to the desired surface or you may use LED profiles (recessed, surface-mounted, angled). Thanks to small size (it is only 10 mm wide) it is easy to install on the walls, furniture, near the mirror or even in the places where there is no traditional light e. g. wardrobe niches.

The band is equipped with 60 LED diodes per meter. As it is RGB, it is easy to change the color of the light

emitted. Application of the LED strip is economical, and on the other hand, efficient in terms of the amount of light generated. The usage is completely safe due to 12V DC supply voltage.

<u>ال</u>

The IP20 LED strip will work in dry rooms, such as offices or walk-in wardrobes. It is 5 m long and may be cut every 5 cm in order to customize it to individual needs.

Connection to the relevant TUYA controller enables remote lighting control with the help of mobile application or voice assistant.

## General information:

| Lamp voltage [V]:                             | 12               |
|-----------------------------------------------|------------------|
| Lamp type:                                    | LED, niewymienne |
| Lamp power per meter [W]:                     | 14.4             |
| Luminous flux per meter [Im]:                 | 210              |
| Model:                                        | Taśma            |
| Degree of protection (IP):                    | IP63             |
| PCB:                                          | Podwójne 10mm    |
| Chip type:                                    | SMD 5050         |
| Energy efficiency class of the built-in lamp: | G                |
| Max. system power [W]:                        | 72               |
| :                                             | 14.4             |
| Rated life time L70/B50 at 25 °C [h]:         | 20000            |
| Cycle on/off:                                 | 20000            |
| Colour of light:                              | RGB              |
| Colour rendering index CRI:                   | 80-89            |
| Beam angle (°):                               | 120              |
| Number of nodes per meter:                    | 60               |
| Suitable for dimmer:                          | tak              |

Product data sheet

| Cut every [cm]:            | 5                                  |
|----------------------------|------------------------------------|
| Width [mm]:                | 10                                 |
| Height/depth [mm]:         | 2                                  |
| Length [mm]:               | 5000                               |
| Voltage type:              | DC                                 |
| Type of control gear:      | Sterownik LED sterowany napięciowo |
| Exchangeable control gear: | tak                                |
| Self-adhesive:             | tak                                |