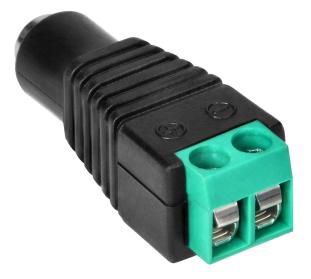

## PRODUCT DESCRIPTION

DC socket with female connector for the fast installation of single-color LED strips with a voltage of max. 48V. This is a convenient solution for quick connection of the LED strip to the power source. The advantage is the easy installation - the wires coming out of the strip just need to be properly connected to the screw terminals.

By using a DC socket, it is possible to connect the LED strip to a device terminated with a DC plug.

The internal dimensions are 5.5/2.1 mm.