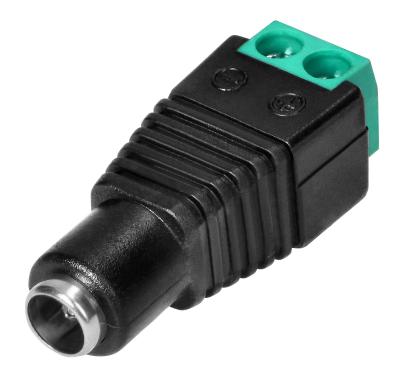

## PRODUCT DESCRIPTION

DC socket with female connector for the fast installation of single-color LED strips with a voltage of max. 48V. This is a convenient solution for quick connection of the LED strip to the power source. The advantage is the easy installation - the wires coming out of the strip just need to be properly connected to the screw terminals.

By using a DC socket, it is possible to connect the LED strip to a device terminated with a DC plug.

The internal dimensions are 5.5/2.1 mm.