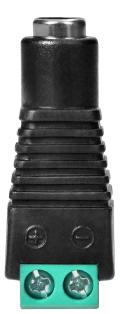

## PRODUCT DESCRIPTION

DC socket with female connector for the fast installation of single-color LED strips with a voltage of max. 48V. This is a convenient solution for quick connection of the LED strip to the power source. The advantage is the easy installation - the wires coming out of the strip just need to be properly connected to the screw terminals.

By using a DC socket, it is possible to connect the LED strip to a device terminated with a DC plug.

The internal dimensions are 5.5/2.1 mm.