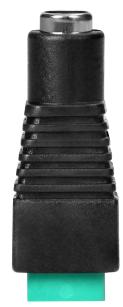

## DC socket with connector for fast installation of mono LED strips

୍ରୁ

创

Marka: ADVITI | Symbol: AD-TL-6499/G-Z | Ean: 5908254842283

## PRODUCT DESCRIPTION

DC socket with female connector for the fast installation of single-color LED strips with a voltage of max. 48V. This is a convenient solution for quick connection of the LED strip to the power source. The advantage is the easy installation - the wires coming out of the strip just need to be properly connected to the screw terminals.

By using a DC socket, it is possible to connect the LED strip to a device terminated with a DC plug.

The internal dimensions are 5.5/2.1 mm.