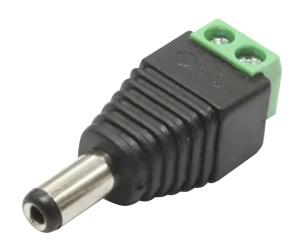

## DC plug with connector for fast installation of mono LED strips

Marka: ADVITI | Symbol: AD-TL-6499/W-Z | Ean: 5908254842276

**Adviti** 

## PRODUCT DESCRIPTION

DC plug with a male connector for the fast installation of single-color LED strips with a voltage of max. 48V. This is a convenient solution for quick connection of the LED strip to the power source. The advantage is the easy installation - the wires coming out of the strip just need to be properly connected to the screw terminals.

By using a DC plug, the LED strip can be connected to a device terminated with a DC socket.

The internal dimensions are 2.1/5.5 mm.