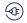

## Angle LED RGB connector 10mm "L"

Marka: ADVITI | Symbol: AD-TL-6499/Z/L/RGB | Ean: 5908254842306

**Adviti** 

## PRODUCT DESCRIPTION

Angle LED connector "L" for 10 mm wide LED strips with max. power 48V. This is a convenient solution for connecting RGB (colored) LED strips at 90°. Thanks to its small size, it works well for connecting strips in aluminium profiles - with the need for soldering.

The model allows the use of additional compression connectors - in which case there is no need to solder the connector to the strip.

Dimensions 20 x 20mm.

## General information:

| Type of accessory/spare part:            | Łącznik            |
|------------------------------------------|--------------------|
| Accessory:                               | tak                |
| Voltage [V]:                             | 0-48               |
| Туре:                                    | Złączka kątowa "L" |
| Number of pins:                          | 4                  |
| Current max. [A]:                        | 1.28               |
| Compatible with LED strips - width [mm]: | 10                 |
| Width [mm]:                              | 20                 |
| Height/depth [mm]:                       | 0.2                |
| Length [mm]:                             | 20                 |