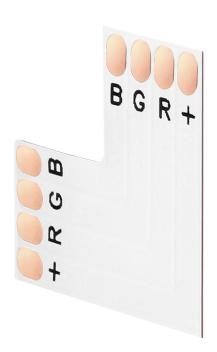

## Angle LED RGB connector 10mm "L"

Marka: ADVITI | Symbol: AD-TL-6499/Z/L/RGB | Ean: 5908254842306

**Adviti** 

## PRODUCT DESCRIPTION

Angle LED connector "L" for 10 mm wide LED strips with max. power 48V. This is a convenient solution for connecting RGB (colored) LED strips at 90°. Thanks to its small size, it works well for connecting strips in aluminium profiles - with the need for soldering.

The model allows the use of additional compression connectors - in which case there is no need to solder the connector to the strip.

Dimensions 20 x 20mm.

## General information:

| Type of accessory/spare part:            | Łącznik            |
|------------------------------------------|--------------------|
| Accessory:                               | tak                |
| Voltage [V]:                             | 0-48               |
| Туре:                                    | Złączka kątowa "L" |
| Number of pins:                          | 4                  |
| Current max. [A]:                        | 1.28               |
| Compatible with LED strips - width [mm]: | 10                 |
| Width [mm]:                              | 20                 |
| Height/depth [mm]:                       | 0.2                |
| Length [mm]:                             | 20                 |