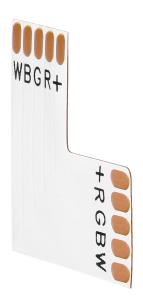

## Angle LED RGBW connector 12mm "L"

Marka: ADVITI | Symbol: AD-TL-6499/Z/L/RGBW | Ean: 5908254842313

**Adviti** 

## PRODUCT DESCRIPTION

Angle LED connector "L" for 12 mm wide LED strips with max. power 48V. This is a convenient solution for connecting RGBW LED strips (white and colored light) at 90°. Thanks to its small size, it works well for connecting strips in aluminium profiles – with the need for soldering.

The model allows the use of additional compression connectors - in which case there is no need to solder the connector to the strip.

Dimensions 24 x 24mm.

## General information:

| Type of accessory/spare part:            | Łącznik            |
|------------------------------------------|--------------------|
| Accessory:                               | tak                |
| Voltage [V]:                             | 0-48               |
| Туре:                                    | Złączka kątowa "L" |
| Number of pins:                          | 5                  |
| Current max. [A]:                        | 1.28               |
| Compatible with LED strips - width [mm]: | 12                 |
| Width [mm]:                              | 24                 |
| Height/depth [mm]:                       | 0.2                |
| Length [mm]:                             | 24                 |