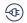

## PRODUCT DESCRIPTION

Angle LED connector "L" for 12 mm wide LED strips with max. power 48V. This is a convenient solution for connecting RGBW LED strips (white and colored light) at 90°. Thanks to its small size, it works well for connecting strips in aluminium profiles – with the need for soldering.

The model allows the use of additional compression connectors - in which case there is no need to solder the connector to the strip.

Dimensions 24 x 24mm.