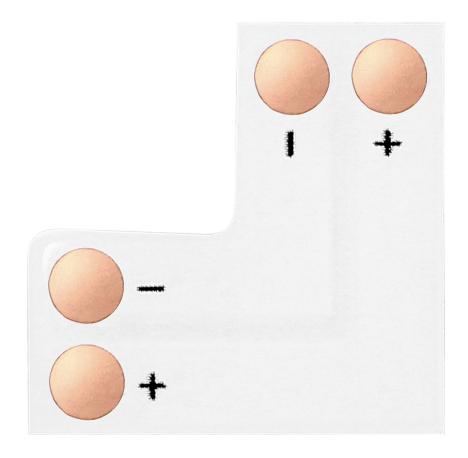

#### **PRODUCT DESCRIPTION**

Angle LED connector "L" for 8 mm wide LED strips with max. power 48V. This is a convenient solution for connecting single-color LED strips at 90°. Thanks to its small size, it works well for connecting strips in aluminium profiles - with the need for soldering.

The model allows the use of additional compression connectors - in which case there is no need to solder the connector to the strip.

Dimensions 16 x 16mm.

## General information:

| Type of accessory/spare part:            | Łącznik            |
|------------------------------------------|--------------------|
| Accessory:                               | tak                |
| Voltage [V]:                             | 0-48               |
| Туре:                                    | Złączka kątowa "L" |
| Number of pins:                          | 2                  |
| Current max. [A]:                        | 1.28               |
| Compatible with LED strips - width [mm]: | 8                  |
| Width [mm]:                              | 16                 |
| Height/depth [mm]:                       | 0.2                |
| Length [mm]:                             | 16                 |