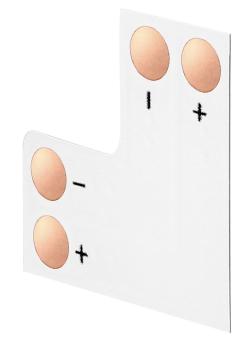

#### **PRODUCT DESCRIPTION**

Angle LED connector "L" for 8 mm wide LED strips with max. power 48V. This is a convenient solution for connecting single-color LED strips at 90°. Thanks to its small size, it works well for connecting strips in aluminium profiles - with the need for soldering.

The model allows the use of additional compression connectors - in which case there is no need to solder the connector to the strip.

Dimensions 16 x 16mm.

## General information:

| Type of accessory/spare part:            | Łącznik            |
|------------------------------------------|--------------------|
| Accessory:                               | tak                |
| Voltage [V]:                             | 0-48               |
| Туре:                                    | Złączka kątowa "L" |
| Number of pins:                          | 2                  |
| Current max. [A]:                        | 1.28               |
| Compatible with LED strips - width [mm]: | 8                  |
| Width [mm]:                              | 16                 |
| Height/depth [mm]:                       | 0.2                |
| Length [mm]:                             | 16                 |