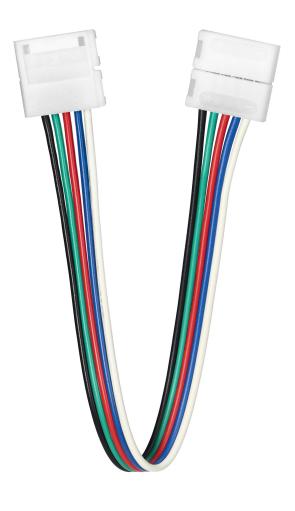

#### **PRODUCT DESCRIPTION**

Double-sided LED connector with a cable for 12 mm wide LED strips with max. 48V. This is a convenient solution for quickly connecting RGBW LED strips (white and coloured light) without the soldering.

The added value is the built-in cable between the connectors, which gives the space needed, for example, to connect the strips at an angle.

Dimensions 16 x 170mm.

## General information:

| Type of accessory/spare part:            | Łącznik                              |
|------------------------------------------|--------------------------------------|
| Accessory:                               | tak                                  |
| Voltage [V]:                             | 0-48                                 |
| Туре:                                    | Szybkozłączka dwustronna z przewodem |
| Number of pins:                          | 5                                    |
| Current max. [A]:                        | 1.28                                 |
| Wire lenght [mm]:                        | 150                                  |
| Compatible with LED strips - width [mm]: | 12                                   |
| Width [mm]:                              | 16                                   |
| Height/depth [mm]:                       | 5                                    |
| Length [mm]:                             | 170                                  |