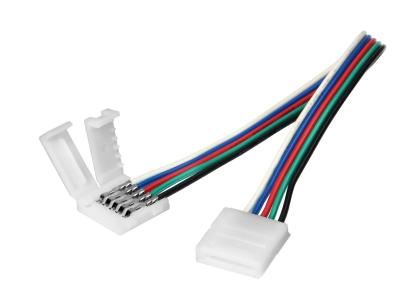

#### **PRODUCT DESCRIPTION**

Double-sided LED connector with a cable for 12 mm wide LED strips with max. 48V. This is a convenient solution for quickly connecting RGBW LED strips (white and coloured light) without the soldering.

The added value is the built-in cable between the connectors, which gives the space needed, for example, to connect the strips at an angle.

Dimensions 16 x 170mm.

## General information:

| Type of accessory/spare part:            | Łącznik                              |
|------------------------------------------|--------------------------------------|
| Accessory:                               | tak                                  |
| Voltage [V]:                             | 0-48                                 |
| Туре:                                    | Szybkozłączka dwustronna z przewodem |
| Number of pins:                          | 5                                    |
| Current max. [A]:                        | 1.28                                 |
| Wire lenght [mm]:                        | 150                                  |
| Compatible with LED strips - width [mm]: | 12                                   |
| Width [mm]:                              | 16                                   |
| Height/depth [mm]:                       | 5                                    |
| Length [mm]:                             | 170                                  |