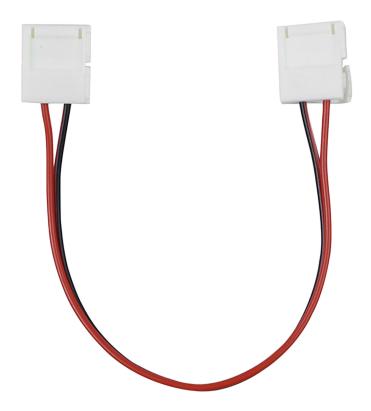

## PRODUCT DESCRIPTION

Double-sided LED connector with a cable for 8 mm wide LED strips with max. 48V. This is a convenient solution for quickly connecting single-color LED strips without the soldering.

The added value is the built-in cable between the connectors, which gives the space needed, for example, to connect the strips at an angle.

Dimensions 12 x 170mm.