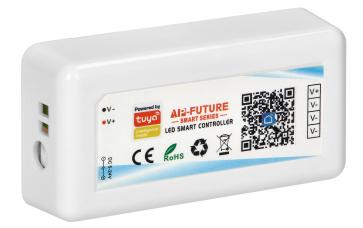

## PRODUCT DESCRIPTION

Tuya wireless LED strip controller is an innovative solution for managing LED strip lighting. Synchronisation of the controller with the mobile app ensures convenience of use (without remote control). The installation of a dedicated phone app (Android/iOS) will enable controlling the lighting with voice assistants such as Alexa or Google. Thanks to the remote operation of the device, it is easy to switch the lighting on/off, program your own lighting effects and smoothly adjust the light intensity. The IP20 controller is designed for indoor use. The maximum power of the LED strip at 12V, may not exceed 72W.

## General information:

| Product type:                         | Sterownik Tuya |
|---------------------------------------|----------------|
| Application:                          | Taśmy LED mono |
| Control path:                         | Aplikacja      |
| Operating method:                     | TUYA           |
| Transmission frequency:               | 2,4GHz         |
| Output voltage [V]:                   | 5-24           |
| Input voltage [V]:                    | 5-24           |
| Current per channel [A]:              | 6              |
| Max. output current [A]:              | 6              |
| Max. power of LED strip:              | 12V 72W        |
| Max. power load for all channels:     | 12V 72W        |
| Degree of protection (IP):            | IP20           |
| Colour:                               | Mono           |
| Controller length [mm]:               | 89             |
| Controller width [mm]:                | 48             |
| Controller height [mm]:               | 23.5           |
| Input/output voltage of the receiver: | 5-24V          |
| Number of receiver outputs:           | 1              |
| Number of colour channels:            | 1              |
| Programmable:                         | tak            |
| Compatible with Google Assistant:     | tak            |
| Compatible with Amazon Alexa:         | tak            |
| Compatible with TUYA:                 | tak            |