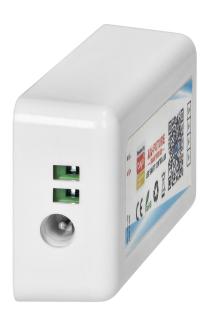

## PRODUCT DESCRIPTION

Tuya wireless LED strip controller is an innovative solution for managing LED strip lighting. Synchronisation of the controller with the mobile app ensures convenience of use (without remote control). The installation of a dedicated phone app (Android/iOS) will enable controlling the lighting with voice assistants such as Alexa or Google. Thanks to the remote operation of the device, it is easy to switch the lighting on/off, program your own lighting effects and smoothly adjust the light intensity. The IP20 controller is designed for indoor use. The maximum power of the LED strip at 12V, may not exceed 72W.

## General information:

| Product type:                         | Sterownik Tuya |
|---------------------------------------|----------------|
| Application:                          | Taśmy LED mono |
| Control path:                         | Aplikacja      |
| Operating method:                     | TUYA           |
| Transmission frequency:               | 2,4GHz         |
| Output voltage [V]:                   | 5-24           |
| Input voltage [V]:                    | 5-24           |
| Current per channel [A]:              | 6              |
| Max. output current [A]:              | 6              |
| Max. power of LED strip:              | 12V 72W        |
| Max. power load for all channels:     | 12V 72W        |
| Degree of protection (IP):            | IP20           |
| Colour:                               | Mono           |
| Controller length [mm]:               | 89             |
| Controller width [mm]:                | 48             |
| Controller height [mm]:               | 23.5           |
| Input/output voltage of the receiver: | 5-24V          |
| Number of receiver outputs:           | 1              |
| Number of colour channels:            | 1              |
| Programmable:                         | tak            |
| Compatible with Google Assistant:     | tak            |
| Compatible with Amazon Alexa:         | tak            |
| Compatible with TUYA:                 | tak            |