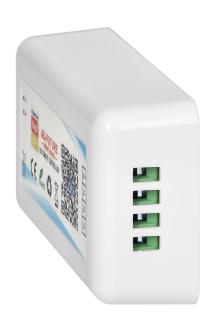

## General information:

| Product type:                         | Sterownik Tuya |
|---------------------------------------|----------------|
| Application:                          | Taśmy LED mono |
| Control path:                         | Aplikacja      |
| Operating method:                     | TUYA           |
| Transmission frequency:               | 2,4GHz         |
| Output voltage [V]:                   | 5-24           |
| Input voltage [V]:                    | 5-24           |
| Current per channel [A]:              | 6              |
| Max. output current [A]:              | 6              |
| Max. power of LED strip:              | 12V 72W        |
| Max. power load for all channels:     | 12V 72W        |
| Degree of protection (IP):            | IP20           |
| Colour:                               | Mono           |
| Controller length [mm]:               | 89             |
| Controller width [mm]:                | 48             |
| Controller height [mm]:               | 23.5           |
| Input/output voltage of the receiver: | 5-24V          |
| Number of receiver outputs:           | 1              |
| Number of colour channels:            | 1              |
| Programmable:                         | tak            |
| Compatible with Google Assistant:     | tak            |
| Compatible with Amazon Alexa:         | tak            |
| Compatible with TUYA:                 | tak            |