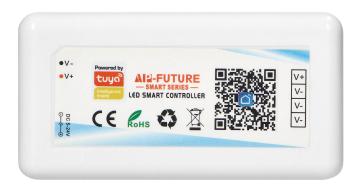

## PRODUCT DESCRIPTION

Tuya wireless LED strip controller is an innovative solution for managing LED strip lighting. Synchronisation of the controller with the mobile app ensures convenience of use (without remote control). The installation of a dedicated phone app (Android/iOS) will enable controlling the lighting with voice assistants such as Alexa or Google. Thanks to the remote operation of the device, it is easy to switch the lighting on/off, program your own lighting effects and smoothly adjust the light intensity. The IP20 controller is designed for indoor use. The maximum power of the LED strip at 12V, may not exceed 72W.

## General information:

| Product type:                         | Sterownik Tuya |
|---------------------------------------|----------------|
| Application:                          | Taśmy LED mono |
| Control path:                         | Aplikacja      |
| Operating method:                     | TUYA           |
| Transmission frequency:               | 2,4GHz         |
| Output voltage [V]:                   | 5-24           |
| Input voltage [V]:                    | 5-24           |
| Current per channel [A]:              | 6              |
| Max. output current [A]:              | 6              |
| Max. power of LED strip:              | 12V 72W        |
| Max. power load for all channels:     | 12V 72W        |
| Degree of protection (IP):            | IP20           |
| Colour:                               | Mono           |
| Controller length [mm]:               | 89             |
| Controller width [mm]:                | 48             |
| Controller height [mm]:               | 23.5           |
| Input/output voltage of the receiver: | 5-24V          |
| Number of receiver outputs:           | 1              |
| Number of colour channels:            | 1              |
| Programmable:                         | tak            |
| Compatible with Google Assistant:     | tak            |
| Compatible with Amazon Alexa:         | tak            |
| Compatible with TUYA:                 | tak            |