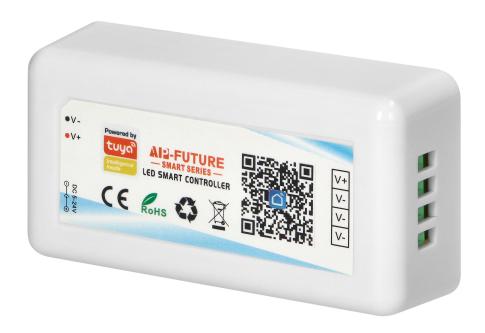

## Tuya wireless LED strip controller, 5-24V 6A

Marka: ADVITI | Symbol: AD-TL-6501 | Ean: 5908254842399

**Adviti** 

## PRODUCT DESCRIPTION

Tuya wireless LED strip controller is an innovative solution for managing LED strip lighting. Synchronisation of the controller with the mobile app ensures convenience of use (without remote control). The installation of a dedicated phone app (Android/iOS) will enable controlling the lighting with voice assistants such as Alexa or Google. Thanks to the remote operation of the device, it is easy to switch the lighting on/off, program your own lighting effects and smoothly adjust the light intensity. The IP20 controller is designed for indoor use. The maximum power of the LED strip at 12V, may not exceed 72W.

## General information:

| Product type:                         | Sterownik Tuya |
|---------------------------------------|----------------|
| Application:                          | Taśmy LED mono |
| Control path:                         | Aplikacja      |
| Operating method:                     | TUYA           |
| Transmission frequency:               | 2,4GHz         |
| Output voltage [V]:                   | 5-24           |
| Input voltage [V]:                    | 5-24           |
| Current per channel [A]:              | 6              |
| Max. output current [A]:              | 6              |
| Max. power of LED strip:              | 12V 72W        |
| Max. power load for all channels:     | 12V 72W        |
| Degree of protection (IP):            | IP20           |
| Colour:                               | Mono           |
| Controller length [mm]:               | 89             |
| Controller width [mm]:                | 48             |
| Controller height [mm]:               | 23.5           |
| Input/output voltage of the receiver: | 5-24V          |
| Number of receiver outputs:           | 1              |
| Number of colour channels:            | 1              |
| Programmable:                         | tak            |
| Compatible with Google Assistant:     | tak            |
| Compatible with Amazon Alexa:         | tak            |
| Compatible with TUYA:                 | tak            |