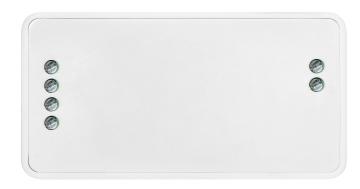

## General information:

| Product type:                         | Sterownik Tuya |
|---------------------------------------|----------------|
| Application:                          | Taśmy LED mono |
| Control path:                         | Aplikacja      |
| Operating method:                     | TUYA           |
| Transmission frequency:               | 2,4GHz         |
| Output voltage [V]:                   | 5-24           |
| Input voltage [V]:                    | 5-24           |
| Current per channel [A]:              | 6              |
| Max. output current [A]:              | 6              |
| Max. power of LED strip:              | 12V 72W        |
| Max. power load for all channels:     | 12V 72W        |
| Degree of protection (IP):            | IP20           |
| Colour:                               | Mono           |
| Controller length [mm]:               | 89             |
| Controller width [mm]:                | 48             |
| Controller height [mm]:               | 23.5           |
| Input/output voltage of the receiver: | 5-24V          |
| Number of receiver outputs:           | 1              |
| Number of colour channels:            | 1              |
| Programmable:                         | tak            |
| Compatible with Google Assistant:     | tak            |
| Compatible with Amazon Alexa:         | tak            |
| Compatible with TUYA:                 | tak            |