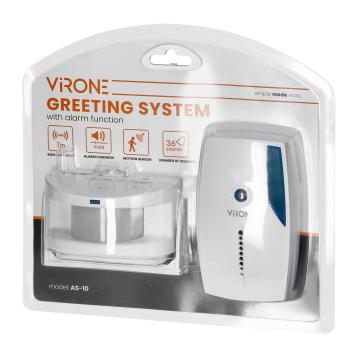

## Welcome system with wireless sound and light signaling

Marka: Virone | Symbol: AS-10 | Ean: 5908254826351

## PRODUCT DESCRIPTION

PIR motion sensor, which reacts to temperature changes in the detection zone, wirelessly sends an impulse to the receiver (via radio waves) and alerts you via an acoustic signal and a light signal (LED) when motion is detected in the protected area.

## General information:

| Doorbell volume (db):                        | 75 dB      |
|----------------------------------------------|------------|
| Type of transmission:                        | wireless   |
| Nominal voltage:                             | 2 x AAA    |
| Dimensions of the transmitter - width (mm):  | 82 mm      |
| Colour:                                      | white-blue |
| Possibility of extension:                    | No         |
| Dimensions of the transmitter - height (mm): | 57 mm      |
| Loudness control:                            | Yes        |
| Dimensions - depth:                          | 35 mm      |
| Dimensions of the transmitter - depth (mm):  | 54 mm      |
| Battery included:                            | No         |
| Number of ringtones:                         | 36         |
| Dimensions - width:                          | 105 mm     |
| Dimensions - height:                         | 180 mm     |
| Optical indication:                          | Yes        |
| Detection angle:                             | 100°       |
| Frequency:                                   | 433,92 MHz |