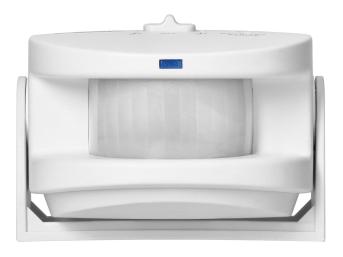

## PRODUCT DESCRIPTION

PIR motion sensor, which reacts to temperature changes in the detection zone, wirelessly sends an impulse to the receiver (via radio waves) and alerts you via an acoustic signal and a light signal (LED) when motion is detected in the protected area.

## General information:

| Doorbell volume (db):                        | 75 dB      |
|----------------------------------------------|------------|
| Type of transmission:                        | wireless   |
| Nominal voltage:                             | 2 x AAA    |
| Dimensions of the transmitter - width (mm):  | 82 mm      |
| Colour:                                      | white-blue |
| Possibility of extension:                    | No         |
| Dimensions of the transmitter - height (mm): | 57 mm      |
| Loudness control:                            | Yes        |
| Dimensions - depth:                          | 35 mm      |
| Dimensions of the transmitter - depth (mm):  | 54 mm      |
| Battery included:                            | No         |
| Number of ringtones:                         | 36         |
| Dimensions - width:                          | 105 mm     |
| Dimensions - height:                         | 180 mm     |
| Optical indication:                          | Yes        |
| Detection angle:                             | 100°       |
| Frequency:                                   | 433,92 MHz |