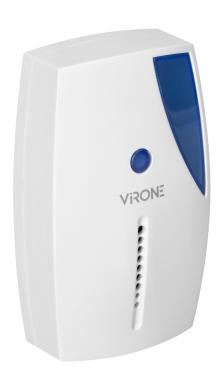

## Welcome system with wireless sound and light signaling

Marka: Virone | Symbol: AS-10 | Ean: 5908254826351

## General information:

| Doorbell volume (db):                        | 75 dB      |
|----------------------------------------------|------------|
| Type of transmission:                        | wireless   |
| Nominal voltage:                             | 2 x AAA    |
| Dimensions of the transmitter - width (mm):  | 82 mm      |
| Colour:                                      | white-blue |
| Possibility of extension:                    | No         |
| Dimensions of the transmitter - height (mm): | 57 mm      |
| Loudness control:                            | Yes        |
| Dimensions - depth:                          | 35 mm      |
| Dimensions of the transmitter - depth (mm):  | 54 mm      |
| Battery included:                            | No         |
| Number of ringtones:                         | 36         |
| Dimensions - width:                          | 105 mm     |
| Dimensions - height:                         | 180 mm     |
| Optical indication:                          | Yes        |
| Detection angle:                             | 100°       |
| Frequency:                                   | 433,92 MHz |