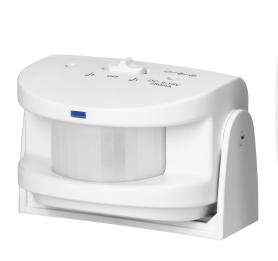

## PRODUCT DESCRIPTION

PIR motion sensor, which reacts to temperature changes in the detection zone, wirelessly sends an impulse to the receiver (via radio waves) and alerts you via an acoustic signal and a light signal (LED) when motion is detected in the protected area.

## General information:

| Doorbell volume (db):                        | 75 dB      |
|----------------------------------------------|------------|
| Type of transmission:                        | wireless   |
| Nominal voltage:                             | 2 x AAA    |
| Dimensions of the transmitter - width (mm):  | 82 mm      |
| Colour:                                      | white-blue |
| Possibility of extension:                    | No         |
| Dimensions of the transmitter - height (mm): | 57 mm      |
| Loudness control:                            | Yes        |
| Dimensions - depth:                          | 35 mm      |
| Dimensions of the transmitter - depth (mm):  | 54 mm      |
| Battery included:                            | No         |
| Number of ringtones:                         | 36         |
| Dimensions - width:                          | 105 mm     |
| Dimensions - height:                         | 180 mm     |
| Optical indication:                          | Yes        |
| Detection angle:                             | 100°       |
| Frequency:                                   | 433,92 MHz |