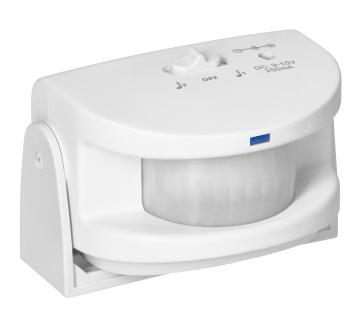

## PRODUCT DESCRIPTION

PIR motion sensor, which reacts to temperature changes in the detection zone, wirelessly sends an impulse to the receiver (via radio waves) and alerts you via an acoustic signal and a light signal (LED) when motion is detected in the protected area.

## General information:

| Doorbell volume (db):                        | 75 dB      |
|----------------------------------------------|------------|
| Type of transmission:                        | wireless   |
| Nominal voltage:                             | 2 x AAA    |
| Dimensions of the transmitter - width (mm):  | 82 mm      |
| Colour:                                      | white-blue |
| Possibility of extension:                    | No         |
| Dimensions of the transmitter - height (mm): | 57 mm      |
| Loudness control:                            | Yes        |
| Dimensions - depth:                          | 35 mm      |
| Dimensions of the transmitter - depth (mm):  | 54 mm      |
| Battery included:                            | No         |
| Number of ringtones:                         | 36         |
| Dimensions - width:                          | 105 mm     |
| Dimensions - height:                         | 180 mm     |
| Optical indication:                          | Yes        |
| Detection angle:                             | 100°       |
| Frequency:                                   | 433,92 MHz |