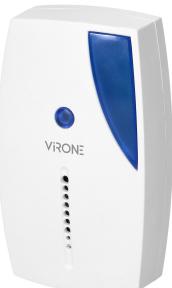

## PRODUCT DESCRIPTION

PIR motion sensor, which reacts to temperature changes in the detection zone, wirelessly sends an impulse to the receiver (via radio waves) and alerts you via an acoustic signal and a light signal (LED) when motion is detected in the protected area.

## General information:

| Doorbell volume (db):                        | 75 dB      |
|----------------------------------------------|------------|
| Type of transmission:                        | wireless   |
| Nominal voltage:                             | 2 x AAA    |
| Dimensions of the transmitter - width (mm):  | 82 mm      |
| Colour:                                      | white-blue |
| Possibility of extension:                    | No         |
| Dimensions of the transmitter - height (mm): | 57 mm      |
| Loudness control:                            | Yes        |
| Dimensions - depth:                          | 35 mm      |
| Dimensions of the transmitter - depth (mm):  | 54 mm      |
| Battery included:                            | No         |
| Number of ringtones:                         | 36         |
| Dimensions - width:                          | 105 mm     |
| Dimensions - height:                         | 180 mm     |
| Optical indication:                          | Yes        |
| Detection angle:                             | 100°       |
| Frequency:                                   | 433,92 MHz |