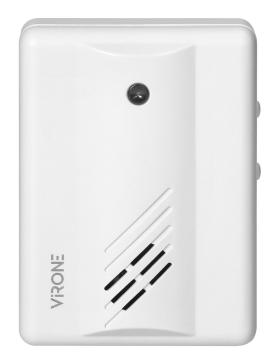

## Motion sensor with wireless indicator, 100m, battery operated

Marka: Virone | Symbol: AS-5 | Ean: 5908254817182

€

## **PRODUCT DESCRIPTION**

A motion sensor that allows control of entrance doors, eg in shops, warehouses, etc. The device sends a notification to the pager (receiver), which informs about the detected movement with one of 32 bell sounds, selected according to user's preferences. The volume of the device can be adjusted in 3 levels. The device can also be completely muted. The maximum range in the open area is 100 m, and the horizontal view angle of the sensor is approx. 140°.