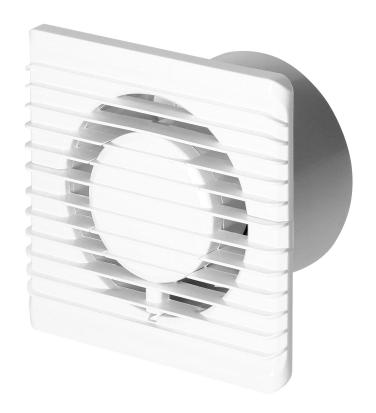

## PRODUCT DESCRIPTION

Useful bathroom fan that automatically draws the moist air to the outside. It is designed for wall mounting. A very quiet device that will take care of the air quality in the bathroom, but will not disturb our relaxation zone. The fan has a compact design 135x135mm and a short exhaust pipe, which will fit even in shallow ventilation ducts. The fan has got a cord with switch.

## General information:

| Туре:                | Bathroom fan     |
|----------------------|------------------|
| Installation:        | Wall             |
| Control:             | cord switch      |
| Dimensions - depth:  | 79 mm            |
| Dimensions - height: | 135 mm           |
| Dimensions - width:  | 135 mm           |
| Air flow:            | 93 m <b>ૄ</b> /h |
| Sound pressure:      | 26 dB            |
| Static pressure:     | 30 Pa            |
| Rotation speed:      | 2400 rpm         |
| Rated power:         | 8 W              |