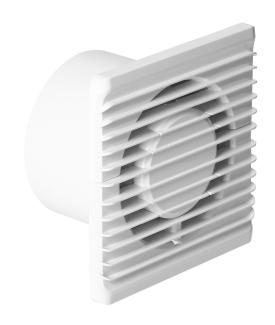

## Bathroom fan 100mm, surface-mounted - cord with switch

Marka: Virone | Symbol: BF-100/PS | Ean: 5908254815928

## PRODUCT DESCRIPTION

Useful bathroom fan that automatically draws the moist air to the outside. It is designed for wall mounting. A very quiet device that will take care of the air quality in the bathroom, but will not disturb our relaxation zone. The fan has a compact design 135x135mm and a short exhaust pipe, which will fit even in shallow ventilation ducts. The fan has got a cord with switch.