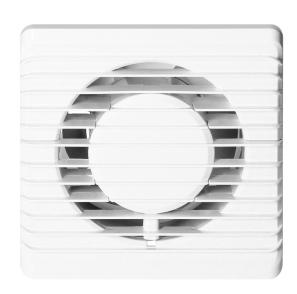

## PRODUCT DESCRIPTION

Useful bathroom fan that automatically draws the moist air to the outside. It is designed for wall mounting. A very quiet device that will take care of the air quality in the bathroom, but will not disturb our relaxation zone. The fan has a compact design 135x135mm and a short exhaust pipe, which will fit even in shallow ventilation ducts. The fan has got a cord with switch.

## General information:

| Туре:                | Bathroom fan     |
|----------------------|------------------|
| Installation:        | Wall             |
| Control:             | cord switch      |
| Dimensions - depth:  | 79 mm            |
| Dimensions - height: | 135 mm           |
| Dimensions - width:  | 135 mm           |
| Air flow:            | 93 m <b>ૄ</b> /h |
| Sound pressure:      | 26 dB            |
| Static pressure:     | 30 Pa            |
| Rotation speed:      | 2400 rpm         |
| Rated power:         | 8 W              |