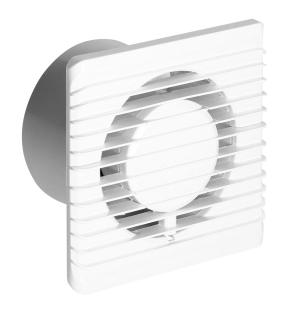

## PRODUCT DESCRIPTION

Useful bathroom fan that automatically draws the moist air to the outside. It is designed for wall mounting. A very quiet device that will take care of the air quality in the bathroom, but will not disturb our relaxation zone. The fan has a compact design 135x135mm and a short exhaust pipe, which will fit even in shallow ventilation ducts. The fan has got a cord with switch.

## General information:

| Туре:                | Bathroom fan     |
|----------------------|------------------|
| Installation:        | Wall             |
| Control:             | cord switch      |
| Dimensions - depth:  | 79 mm            |
| Dimensions - height: | 135 mm           |
| Dimensions - width:  | 135 mm           |
| Air flow:            | 93 m <b>ૄ</b> /h |
| Sound pressure:      | 26 dB            |
| Static pressure:     | 30 Pa            |
| Rotation speed:      | 2400 rpm         |
| Rated power:         | 8 W              |