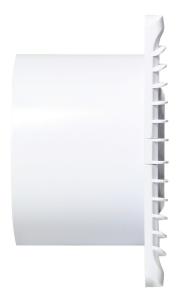

## PRODUCT DESCRIPTION

Useful bathroom fan that automatically draws the moist air to the outside. It is designed for wall mounting. A very quiet device that will take care of the air quality in the bathroom, but will not disturb our relaxation zone. The fan has a compact design 135x135mm and a short exhaust pipe, which will fit even in shallow ventilation ducts. The fan has got a cord with switch.

## General information:

| Туре:                | Bathroom fan     |
|----------------------|------------------|
| Installation:        | Wall             |
| Control:             | cord switch      |
| Dimensions - depth:  | 79 mm            |
| Dimensions - height: | 135 mm           |
| Dimensions - width:  | 135 mm           |
| Air flow:            | 93 m <b>ૄ</b> /h |
| Sound pressure:      | 26 dB            |
| Static pressure:     | 30 Pa            |
| Rotation speed:      | 2400 rpm         |
| Rated power:         | 8 W              |