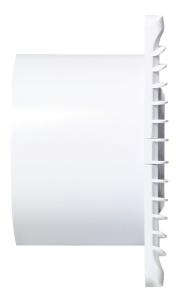

## PRODUCT DESCRIPTION

Useful bathroom fan that automatically draws the moist air to the outside. It is designed for wall mounting. A very quiet device that will take care of the air quality in the bathroom, but will not disturb our relaxation zone. The fan has a compact design 135x135mm and a short exhaust pipe, which will fit even in shallow ventilation ducts. The fan has got a timer switch.

## General information:

| Туре:                | Bathroom fan     |
|----------------------|------------------|
| Installation:        | Wall             |
| Control:             | timer            |
| Dimensions - depth:  | 79 mm            |
| Dimensions - height: | 135 mm           |
| Dimensions - width:  | 135 mm           |
| Air flow:            | 93 m <b>[</b> /h |
| Sound pressure:      | 26 dB            |
| Static pressure:     | 30 Pa            |
| Rotation speed:      | 2400 rpm         |
| Rated power:         | 8 W              |