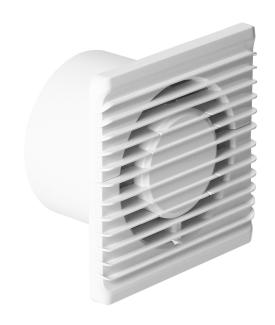

## Bathroom fan 100mm, surface-mounted -with timer

Marka: Virone | Symbol: BF-100/TS | Ean: 5908254815935

## PRODUCT DESCRIPTION

Useful bathroom fan that automatically draws the moist air to the outside. It is designed for wall mounting. A very quiet device that will take care of the air quality in the bathroom, but will not disturb our relaxation zone. The fan has a compact design 135x135mm and a short exhaust pipe, which will fit even in shallow ventilation ducts. The fan has got a timer switch.