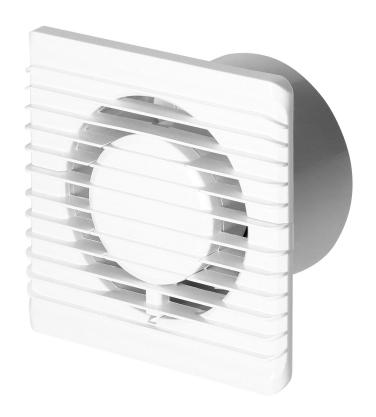

## PRODUCT DESCRIPTION

Useful bathroom fan that automatically draws the moist air to the outside. It is designed for wall mounting. A very quiet device that will take care of the air quality in the bathroom, but will not disturb our relaxation zone. The fan has a compact design 135x135mm and a short exhaust pipe, which will fit even in shallow ventilation ducts. The fan has got a timer switch.

## General information:

| Туре:                | Bathroom fan     |
|----------------------|------------------|
| Installation:        | Wall             |
| Control:             | timer            |
| Dimensions - depth:  | 79 mm            |
| Dimensions - height: | 135 mm           |
| Dimensions - width:  | 135 mm           |
| Air flow:            | 93 m <b>[</b> /h |
| Sound pressure:      | 26 dB            |
| Static pressure:     | 30 Pa            |
| Rotation speed:      | 2400 rpm         |
| Rated power:         | 8 W              |