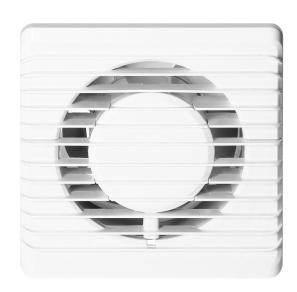

## PRODUCT DESCRIPTION

Useful bathroom fan that automatically draws the moist air to the outside. It is designed for wall mounting. A very quiet device that will take care of the air quality in the bathroom, but will not disturb our relaxation zone. The fan has a compact design 135x135mm and a short exhaust pipe, which will fit even in shallow ventilation ducts. The fan has got a timer switch.

## General information:

| Туре:                | Bathroom fan     |
|----------------------|------------------|
| Installation:        | Wall             |
| Control:             | timer            |
| Dimensions - depth:  | 79 mm            |
| Dimensions - height: | 135 mm           |
| Dimensions - width:  | 135 mm           |
| Air flow:            | 93 m <b>[</b> /h |
| Sound pressure:      | 26 dB            |
| Static pressure:     | 30 Pa            |
| Rotation speed:      | 2400 rpm         |
| Rated power:         | 8 W              |