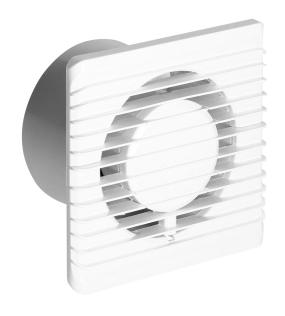

## Bathroom fan 100mm, surface-mounted -with timer

Marka: Virone | Symbol: BF-100/TS | Ean: 5908254815935

## PRODUCT DESCRIPTION

Useful bathroom fan that automatically draws the moist air to the outside. It is designed for wall mounting. A very quiet device that will take care of the air quality in the bathroom, but will not disturb our relaxation zone. The fan has a compact design 135x135mm and a short exhaust pipe, which will fit even in shallow ventilation ducts. The fan has got a timer switch.