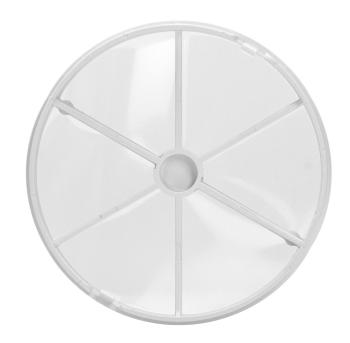

## PRODUCT DESCRIPTION

Backflow preventer designed for bathroom fans. It can be installed with the following models: BF-100. The use of a backflow preventer on the fan's flange prevents the air from flowing back into the room and the ingress of dirt from the ventilation ducts. The use of the device does not limit the fan's efficiency, but has a significant impact on the air quality in the ventilated room.

## General information:

| Type:               | Backflow preventer |
|---------------------|--------------------|
| Hole diameter:      | 100 mm             |
| Dimensions - width: | ø135 mm mm         |
| Dimensions - depth: | 10 mm              |