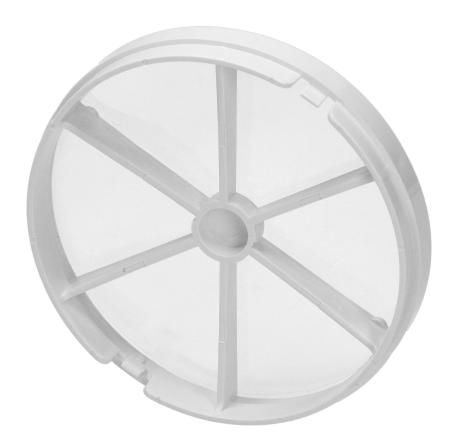

## PRODUCT DESCRIPTION

Backflow preventer designed for bathroom fans. It can be installed with the following models: BF-100. The use of a backflow preventer on the fan's flange prevents the air from flowing back into the room and the ingress of dirt from the ventilation ducts. The use of the device does not limit the fan's efficiency, but has a significant impact on the air quality in the ventilated room.

## General information:

| Type:               | Backflow preventer |
|---------------------|--------------------|
| Hole diameter:      | 100 mm             |
| Dimensions - width: | ø135 mm mm         |
| Dimensions - depth: | 10 mm              |