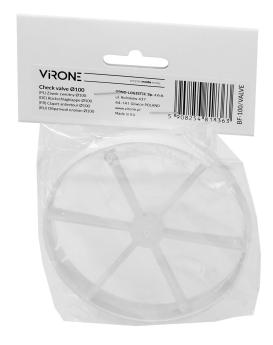

## Backflow preventer Ø 100 for BF-100 fans

Marka: Virone | Symbol: BF-100/VALVE | Ean: 5908254818363

## PRODUCT DESCRIPTION

Backflow preventer designed for bathroom fans. It can be installed with the following models: BF-100. The use of a backflow preventer on the fan's flange prevents the air from flowing back into the room and the ingress of dirt from the ventilation ducts. The use of the device does not limit the fan's efficiency, but has a significant impact on the air quality in the ventilated room.