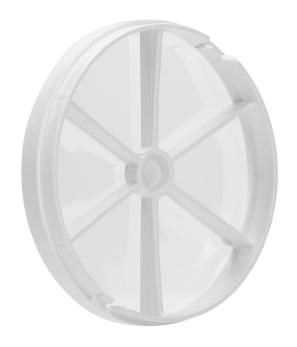

## PRODUCT DESCRIPTION

Backflow preventer designed for bathroom fans. It can be installed with the following models: BF-100. The use of a backflow preventer on the fan's flange prevents the air from flowing back into the room and the ingress of dirt from the ventilation ducts. The use of the device does not limit the fan's efficiency, but has a significant impact on the air quality in the ventilated room.

## General information:

| Type:               | Backflow preventer |
|---------------------|--------------------|
| Hole diameter:      | 100 mm             |
| Dimensions - width: | ø135 mm mm         |
| Dimensions - depth: | 10 mm              |