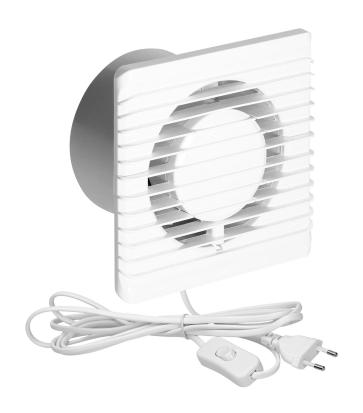

## Bathroom fan 125mm - cord with switch

Marka: Virone | Symbol: BF-125/PS | Ean: 5908254823794

## PRODUCT DESCRIPTION

Useful bathroom fan that automatically draws the moist air to the outside. It is designed for wall mounting. A very quiet device that will take care of the air quality in the bathroom, but will not disturb our relaxation zone. The fan has a compact design and a short exhaust pipe with a diameter of 125mm, which will fit even in shallow ventilation ducts. The fan has got a cord with switch.