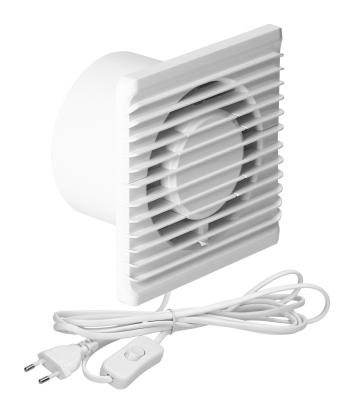

## Bathroom fan 125mm - cord with switch

Marka: Virone | Symbol: BF-125/PS | Ean: 5908254823794

## PRODUCT DESCRIPTION

Useful bathroom fan that automatically draws the moist air to the outside. It is designed for wall mounting. A very quiet device that will take care of the air quality in the bathroom, but will not disturb our relaxation zone. The fan has a compact design and a short exhaust pipe with a diameter of 125mm, which will fit even in shallow ventilation ducts. The fan has got a cord with switch.