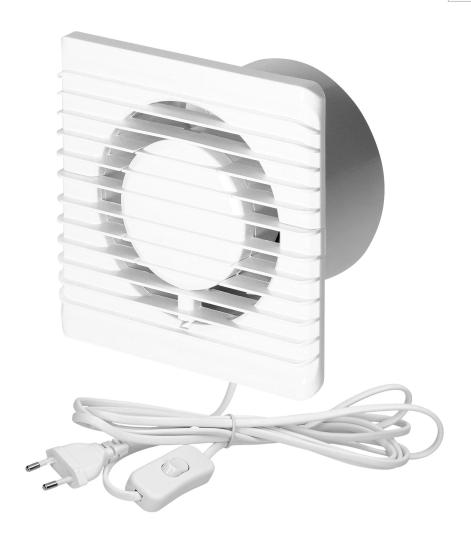

## Bathroom fan 125mm - cord with switch

Marka: Virone | Symbol: BF-125/PS | Ean: 5908254823794

## PRODUCT DESCRIPTION

Useful bathroom fan that automatically draws the moist air to the outside. It is designed for wall mounting. A very quiet device that will take care of the air quality in the bathroom, but will not disturb our relaxation zone. The fan has a compact design and a short exhaust pipe with a diameter of 125mm, which will fit even in shallow ventilation ducts. The fan has got a cord with switch.