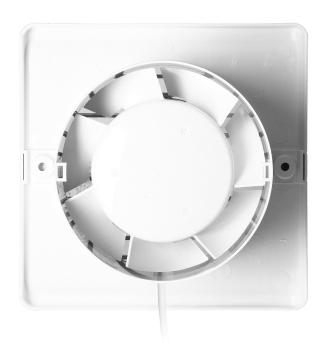

## PRODUCT DESCRIPTION

Useful bathroom fan that automatically draws the moist air to the outside. It is designed for wall mounting. A very quiet device that will take care of the air quality in the bathroom, but will not disturb our relaxation zone. The fan has a compact design and a short exhaust pipe with a diameter of 125mm, which will fit even in shallow ventilation ducts. The fan has got a cord with switch.