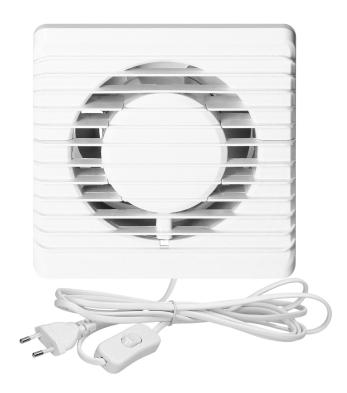

## Bathroom fan 125mm - cord with switch

Marka: Virone | Symbol: BF-125/PS | Ean: 5908254823794

## PRODUCT DESCRIPTION

Useful bathroom fan that automatically draws the moist air to the outside. It is designed for wall mounting. A very quiet device that will take care of the air quality in the bathroom, but will not disturb our relaxation zone. The fan has a compact design and a short exhaust pipe with a diameter of 125mm, which will fit even in shallow ventilation ducts. The fan has got a cord with switch.