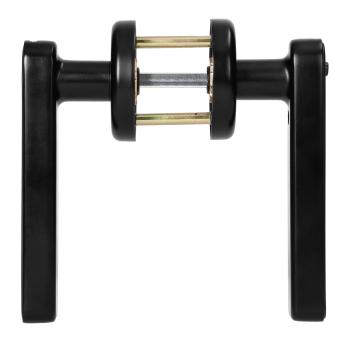

## PRODUCT DESCRIPTION

A modern smart handle with a touch keypad and fingerprint reader, which can be used on both right and left-hand doors in place of a traditional handle. It can be opened by entering the user's PIN code, scanning a previously memorised fingerprint or via a bluetooth connection to an application on the phone. It can be installed in thick (max. 56mm) and thin (min. 38mm) doors thanks to the included mounting screws, the handle's elegant and universal shape fits many different types of doors. The handle is equipped with an emergency cylinder so that the door can be opened if the electronics fail, and an emergency USB-C charging socket in

case the battery runs down. Colour: black.