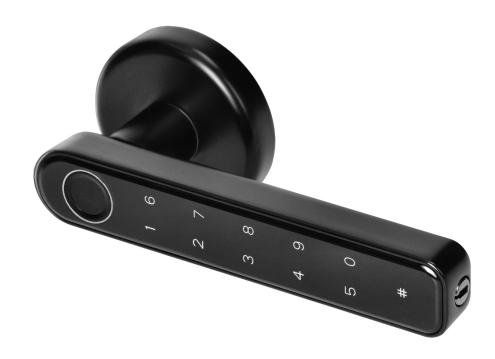

## Smart handle with touch keypad and fingerprints reader, black

Marka: Virone | Symbol: CDL-1/B | Ean: 5908254826801

## PRODUCT DESCRIPTION

A modern smart handle with a touch keypad and fingerprint reader, which can be used on both right and left-hand doors in place of a traditional handle. It can be opened by entering the user's PIN code, scanning a previously memorised fingerprint or via a bluetooth connection to an application on the phone. It can be installed in thick (max. 56mm) and thin (min. 38mm) doors thanks to the included mounting screws, the handle's elegant and universal shape fits many different types of doors. The handle is equipped with an emergency cylinder so that the door can be opened if the electronics fail, and an emergency USB-C charging socket in

case the battery runs down. Colour: black.