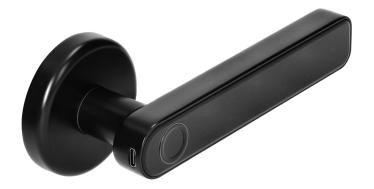

## PRODUCT DESCRIPTION

A modern smart handle with a touch keypad and fingerprint reader, which can be used on both right and left-hand doors in place of a traditional handle. It can be opened by entering the user's PIN code, scanning a previously memorised fingerprint or via a bluetooth connection to an application on the phone. It can be installed in thick (max. 56mm) and thin (min. 38mm) doors thanks to the included mounting screws, the handle's elegant and universal shape fits many different types of doors. The handle is equipped with an emergency cylinder so that the door can be opened if the electronics fail, and an emergency USB-C charging socket in

case the battery runs down. Colour: black.