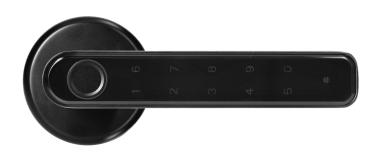

## PRODUCT DESCRIPTION

A modern smart handle with a touch keypad and fingerprint reader, which can be used on both right and left-hand doors in place of a traditional handle. It can be opened by entering the user's PIN code, scanning a previously memorised fingerprint or via a bluetooth connection to an application on the phone. It can be installed in thick (max. 56mm) and thin (min. 38mm) doors thanks to the included mounting screws, the handle's elegant and universal shape fits many different types of doors. The handle is equipped with an emergency cylinder so that the door can be opened if the electronics fail, and an emergency USB-C charging socket in

## General information:

| Touch keyboard:                  | Yes                |
|----------------------------------|--------------------|
| Degree of protection (IP):       | 20                 |
| Nominal voltage:                 | 4 x AAA            |
| Colour:                          | black              |
| Dimensions - depth:              | 175 mm             |
| Proximity reader:                | No                 |
| Dimensions – width:              | 158 mm             |
| Keypad:                          | Yes                |
| Dimensions - height:             | 65 mm              |
| Material:                        | plastic + aluminum |
| Temporary access can be granted: | Yes                |
| Permanent access can be granted: | Yes                |
| Backlight:                       | Yes                |
| Max. number of fingerprints:     | 50                 |
| Fingerprint reader:              | Yes                |