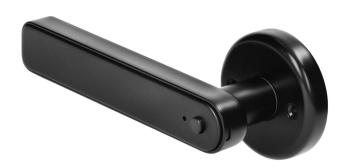

## Smart handle with touch keypad and fingerprints reader, black

Marka: Virone | Symbol: CDL-1/B | Ean: 5908254826801

## PRODUCT DESCRIPTION

A modern smart handle with a touch keypad and fingerprint reader, which can be used on both right and left-hand doors in place of a traditional handle. It can be opened by entering the user's PIN code, scanning a previously memorised fingerprint or via a bluetooth connection to an application on the phone. It can be installed in thick (max. 56mm) and thin (min. 38mm) doors thanks to the included mounting screws, the handle's elegant and universal shape fits many different types of doors. The handle is equipped with an emergency cylinder so that the door can be opened if the electronics fail, and an emergency USB-C charging socket in

case the battery runs down. Colour: black.