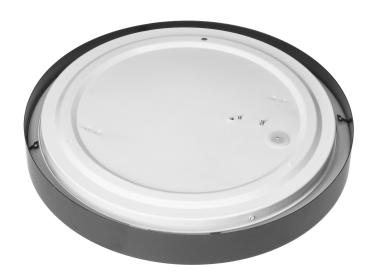

## PRODUCT DESCRIPTION

A wall and ceiling light with a classic round shape, for indoor installation. The lamp has a minimalist look. It will go well in both – modern interiors and Scandinavian–style rooms. Thanks to its simple form and neutral colors, it will also fit perfectly into children's and teenagers' rooms, where there is usually a multitude of colors and shapes. An interesting visual effect can also be achieved by combining several such lamps. The luminaire is powered by 2 replaceable light sources with the E27 thread (max. 120W). The lamp has got a polycarbonate shade in a milky color, thanks to which the light will be evenly distributed. The lamp's base is made of metal

## General information:

| Nominal voltage:                                               | 230V~, 50Hz       |
|----------------------------------------------------------------|-------------------|
| Base / holder:                                                 | E27               |
| Replaceable light source:                                      | Yes, not included |
| Rated power:                                                   | 2x60 W            |
| Protection class against electric shock:                       | I                 |
| Ambient temperature range to which the product may be exposed: | -20 ~ 45 °C       |
| Degree of protection (IP):                                     | 20                |
| Place of application:                                          | Inside            |
| Installation:                                                  | surface-mounting  |
| Colour:                                                        | silver            |
| Dimensions - width:                                            | 340 mm            |
| Dimensions - height:                                           | 60 mm             |
| Weight:                                                        | 750 g             |
| Material housing:                                              | PVC + Metal       |
| The minimum distance from the illuminated object:              | 0,5 m             |