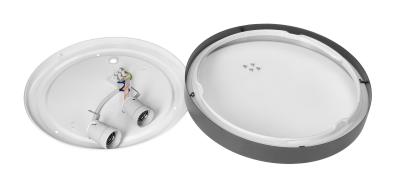

## PRODUCT DESCRIPTION

A wall and ceiling light with a classic round shape, for indoor installation. The lamp has a minimalist look. It will go well in both – modern interiors and Scandinavian–style rooms. Thanks to its simple form and neutral colors, it will also fit perfectly into children's and teenagers' rooms, where there is usually a multitude of colors and shapes. An interesting visual effect can also be achieved by combining several such lamps. The luminaire is powered by 2 replaceable light sources with the E27 thread (max. 120W). The lamp has got a polycarbonate shade in a milky color, thanks to which the light will be evenly distributed. The lamp's base is made of metal

## General information:

| Nominal voltage:                                               | 230V~, 50Hz       |
|----------------------------------------------------------------|-------------------|
| Base / holder:                                                 | E27               |
| Replaceable light source:                                      | Yes, not included |
| Rated power:                                                   | 2x60 W            |
| Protection class against electric shock:                       | I                 |
| Ambient temperature range to which the product may be exposed: | -20 ~ 45 °C       |
| Degree of protection (IP):                                     | 20                |
| Place of application:                                          | Inside            |
| Installation:                                                  | surface-mounting  |
| Colour:                                                        | silver            |
| Dimensions - width:                                            | 340 mm            |
| Dimensions - height:                                           | 60 mm             |
| Weight:                                                        | 750 g             |
| Material housing:                                              | PVC + Metal       |
| The minimum distance from the illuminated object:              | 0,5 m             |