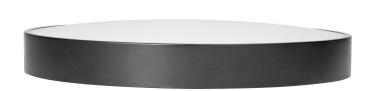

## DUARA ceiling light, 2xE27 max 120W, IP20, silver

Marka: Virone | Symbol: CL/2XE27-7/G | Ean: 5908254816222

## PRODUCT DESCRIPTION

A wall and ceiling light with a classic round shape, for indoor installation. The lamp has a minimalist look. It will go well in both – modern interiors and Scandinavian–style rooms. Thanks to its simple form and neutral colors, it will also fit perfectly into children's and teenagers' rooms, where there is usually a multitude of colors and shapes. An interesting visual effect can also be achieved by combining several such lamps. The luminaire is powered by 2 replaceable light sources with the E27 thread (max. 120W). The lamp has got a polycarbonate shade in a milky color, thanks to which the light will be evenly distributed. The lamp's base is made of metal

available in two colors - black and silver.