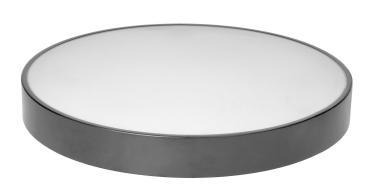

## DUARA ceiling light, 2xE27 max 120W, IP20, silver

Marka: Virone | Symbol: CL/2XE27-7/G | Ean: 5908254816222

## PRODUCT DESCRIPTION

A wall and ceiling light with a classic round shape, for indoor installation. The lamp has a minimalist look. It will go well in both – modern interiors and Scandinavian–style rooms. Thanks to its simple form and neutral colors, it will also fit perfectly into children's and teenagers' rooms, where there is usually a multitude of colors and shapes. An interesting visual effect can also be achieved by combining several such lamps. The luminaire is powered by 2 replaceable light sources with the E27 thread (max. 120W). The lamp has got a polycarbonate shade in a milky color, thanks to which the light will be evenly distributed. The lamp's base is made of metal

available in two colors - black and silver.