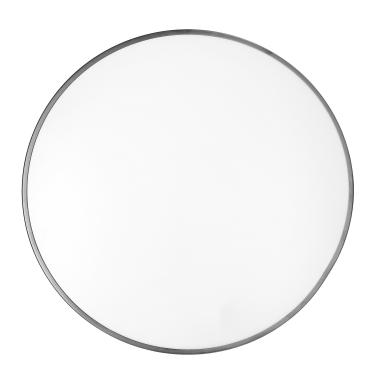

## DUARA ceiling light, 2xE27 max 120W, IP20, silver

Marka: Virone | Symbol: CL/2XE27-7/G | Ean: 5908254816222

## PRODUCT DESCRIPTION

A wall and ceiling light with a classic round shape, for indoor installation. The lamp has a minimalist look. It will go well in both – modern interiors and Scandinavian–style rooms. Thanks to its simple form and neutral colors, it will also fit perfectly into children's and teenagers' rooms, where there is usually a multitude of colors and shapes. An interesting visual effect can also be achieved by combining several such lamps. The luminaire is powered by 2 replaceable light sources with the E27 thread (max. 120W). The lamp has got a polycarbonate shade in a milky color, thanks to which the light will be evenly distributed. The lamp's base is made of metal

available in two colors - black and silver.