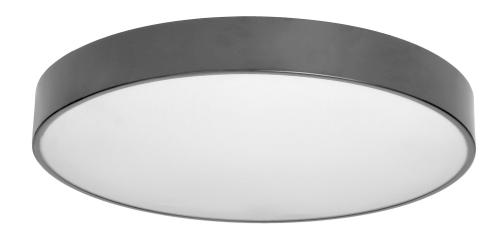

## DUARA ceiling light, 2xE27 max 120W, IP20, silver

Marka: Virone | Symbol: CL/2XE27-7/G | Ean: 5908254816222

## PRODUCT DESCRIPTION

A wall and ceiling light with a classic round shape, for indoor installation. The lamp has a minimalist look. It will go well in both – modern interiors and Scandinavian–style rooms. Thanks to its simple form and neutral colors, it will also fit perfectly into children's and teenagers' rooms, where there is usually a multitude of colors and shapes. An interesting visual effect can also be achieved by combining several such lamps. The luminaire is powered by 2 replaceable light sources with the E27 thread (max. 120W). The lamp has got a polycarbonate shade in a milky color, thanks to which the light will be evenly distributed. The lamp's base is made of metal

available in two colors - black and silver.