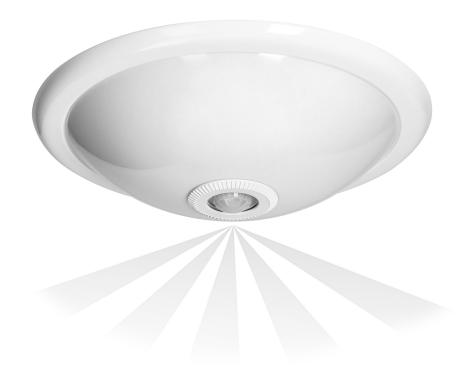

## PRODUCT DESCRIPTION

This lamp fixture is used to provide lighting to stairways, halls, cellars, garages, storage areas, utility rooms. The lampshade is made of high-quality opal polycarbonate. The base is available in white colour. The fixture also has a built-in 360 ° microwave motion sensor, which reacts when there is movement, and the twilight sensor (depending on the settings) switches on the lighting only when it is needed.