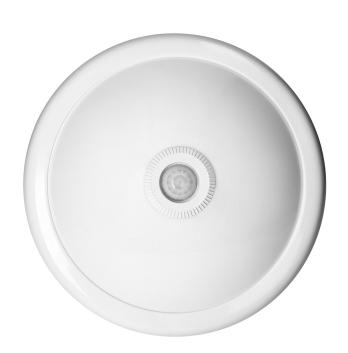

## ROVO PC, lighting fixture with 360° motion sensor, 2x40W, E27, IP20, policarbon, milky shade

Marka: Virone | Symbol: CL/2XE27R-2 | Ean: 5908254813184

## PRODUCT DESCRIPTION

This lamp fixture is used to provide lighting to stairways, halls, cellars, garages, storage areas, utility rooms. The lampshade is made of high-quality opal polycarbonate. The base is available in white colour. The fixture also has a built-in 360 ° microwave motion sensor, which reacts when there is movement, and the twilight sensor (depending on the settings) switches on the lighting only when it is needed.