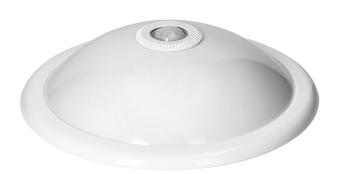

## PRODUCT DESCRIPTION

This lamp fixture is used to provide lighting to stairways, halls, cellars, garages, storage areas, utility rooms. The lampshade is made of high-quality opal polycarbonate. The base is available in white colour. The fixture also has a built-in 360 ° microwave motion sensor, which reacts when there is movement, and the twilight sensor (depending on the settings) switches on the lighting only when it is needed.