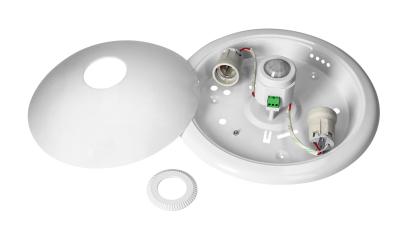

## PRODUCT DESCRIPTION

This lamp fixture is used to provide lighting to stairways, halls, cellars, garages, storage areas, utility rooms. The lampshade is made of high-quality opal polycarbonate. The base is available in white colour. The fixture also has a built-in 360 ° microwave motion sensor, which reacts when there is movement, and the twilight sensor (depending on the settings) switches on the lighting only when it is needed.

## General information:

| The minimum distance from the illuminated object:              | 0,5 m                                        |
|----------------------------------------------------------------|----------------------------------------------|
| Replaceable light source:                                      | Yes, not included                            |
| Place of application:                                          | Inside and out                               |
| Connection type:                                               | Screw cube                                   |
| Weight:                                                        | 1060 g                                       |
| Protection class against electric shock:                       | T.                                           |
| Nominal voltage:                                               | 230V~, 50Hz                                  |
| Material housing:                                              | Steel plate                                  |
| Ambient temperature range to which the product may be exposed: | -20 ~ 40 °C                                  |
| Rated power:                                                   | 2*25 W                                       |
| Light source:                                                  | CFL/LED                                      |
| Degree of protection (IP):                                     | 20                                           |
| Dimensions - width:                                            | 300 mm                                       |
| Dimensions - height:                                           | 96.8 mm                                      |
| Colour of the housing:                                         | white                                        |
| Detection angle:                                               | 360°                                         |
| Material of the lampshade:                                     | policarbon                                   |
| Control of the motion sensor:                                  | Yes                                          |
| Type of sensor:                                                | PIR                                          |
| Detection range:                                               | Ø6 m                                         |
| Adjustable daylight sensor (LUX):                              | Yes                                          |
| Daylight sensor adjustment range (LUX):                        | <3-2000lux                                   |
| Adjustable time setting (TIME):                                | Yes                                          |
| Lighting time adjustment range (TIME):                         | min: 10 sek. ± 3 sek.; max: 3 min. ± 30 sek. |
| Adjustment of motion detection range (SENS):                   | No                                           |