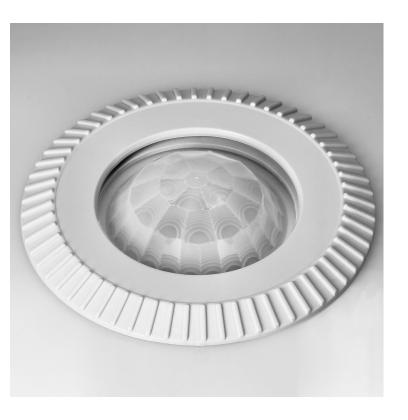

## ROVO PC, lighting fixture with 360° motion sensor, 2x40W, E27, IP20, policarbon, milky shade

Marka: Virone | Symbol: CL/2XE27R-2 | Ean: 5908254813184

## PRODUCT DESCRIPTION

This lamp fixture is used to provide lighting to stairways, halls, cellars, garages, storage areas, utility rooms. The lampshade is made of high-quality opal polycarbonate. The base is available in white colour. The fixture also has a built-in 360 ° microwave motion sensor, which reacts when there is movement, and the twilight sensor (depending on the settings) switches on the lighting only when it is needed.