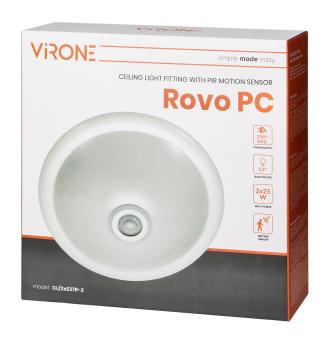

## ROVO PC, lighting fixture with 360° motion sensor, 2x40W, E27, IP20, policarbon, milky shade

Marka: Virone | Symbol: CL/2XE27R-2 | Ean: 5908254813184