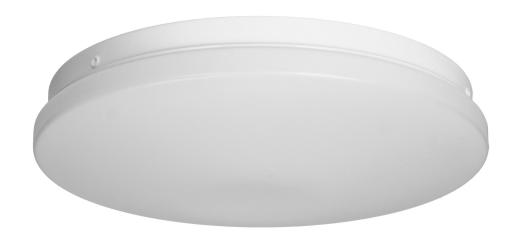

# GAVE LED 12W wall and ceiling light, 840lm, IP20, 4000K

Marka: Virone | Symbol: CL/L-3 | Ean: 5908254814198

#### PRODUCT DESCRIPTION

Wall and ceiling light for household and other indoor areas. The device is used to illuminate rooms such as: staircases, corridors, warehouses, basements, garages, utility rooms, etc. The use of modern LED diodes guarantees high energy efficiency and long life of the device. Thanks to the optimal arrangement of the LED modules (in the form of a triangle) and the lenses used, each LED diffuses the light evenly, so there are no shadows and visible points of light. The lampshade is made of milky PVC and the base is made of steel.

## General information:

| Place of application:                                          | Inside                        |
|----------------------------------------------------------------|-------------------------------|
| Possibility of cooperation with a dimmer:                      | No                            |
| Replaceable light source:                                      | No                            |
| Durability L70/B50:                                            | 25000 h                       |
| Connection type:                                               | Screw cube                    |
| The minimum distance from the illuminated object:              | 0,5 m                         |
| Luminous flux:                                                 | 840 lm                        |
| Rated power:                                                   | 12 W                          |
| Light source:                                                  | SMD LED light integrated      |
| Degree of protection (IP):                                     | 20                            |
| Colour temperature:                                            | 4000K                         |
| Beam angle:                                                    | 120 °                         |
| Ambient temperature range to which the product may be exposed: | - 10 ~ 40 °C                  |
| Colour:                                                        | white                         |
| Installation:                                                  | Wall-mounted, ceiling-mounted |
| Dimensions - depth:                                            | 56.5 mm                       |
| Dimensions - width:                                            | 245 mm                        |
| Dimensions - height:                                           | 245 mm                        |
| Colour rendering index CRI:                                    | >80                           |
| Base / holder:                                                 | Not applicable                |
| Weight:                                                        | 250 g                         |
| Material housing:                                              | Steel plate                   |
| Material of the lampshade:                                     | PVC                           |
| Control of the motion sensor:                                  | No                            |
| Number of on / off cycles:                                     | 15000                         |