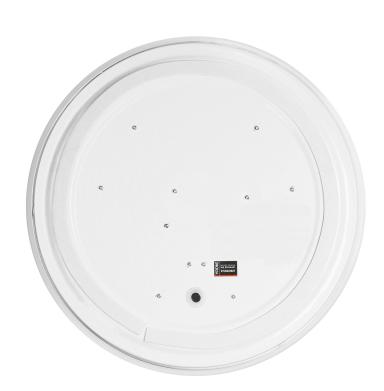

#### PRODUCT DESCRIPTION

Wall and ceiling light for household and other indoor areas. The device is used to illuminate rooms such as: staircases, corridors, warehouses, basements, garages, utility rooms, etc. The use of modern LED diodes guarantees high energy efficiency and long life of the device. Thanks to the optimal arrangement of the LED modules (in the form of a triangle) and the lenses used, each LED diffuses the light evenly, so there are no shadows and visible points of light. The lampshade is made of milky PVC and the base is made of steel.

## General information:

| Place of application:                                          | Inside                        |
|----------------------------------------------------------------|-------------------------------|
| Possibility of cooperation with a dimmer:                      | No                            |
| Replaceable light source:                                      | No                            |
| Durability L70/B50:                                            | 25000 h                       |
| Connection type:                                               | Screw cube                    |
| The minimum distance from the illuminated object:              | 0,5 m                         |
| Luminous flux:                                                 | 840 lm                        |
| Rated power:                                                   | 12 W                          |
| Light source:                                                  | SMD LED light integrated      |
| Degree of protection (IP):                                     | 20                            |
| Colour temperature:                                            | 4000K                         |
| Beam angle:                                                    | 120 °                         |
| Ambient temperature range to which the product may be exposed: | - 10 ~ 40 °C                  |
| Colour:                                                        | white                         |
| Installation:                                                  | Wall-mounted, ceiling-mounted |
| Dimensions - depth:                                            | 56.5 mm                       |
| Dimensions - width:                                            | 245 mm                        |
| Dimensions - height:                                           | 245 mm                        |
| Colour rendering index CRI:                                    | >80                           |
| Base / holder:                                                 | Not applicable                |
| Weight:                                                        | 250 g                         |
| Material housing:                                              | Steel plate                   |
| Material of the lampshade:                                     | PVC                           |
| Control of the motion sensor:                                  | No                            |
| Number of on / off cycles:                                     | 15000                         |