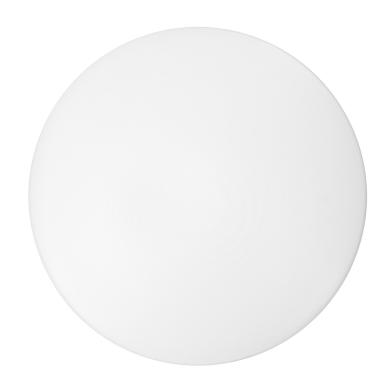

#### PRODUCT DESCRIPTION

Wall and ceiling light for household and other indoor areas. The device is used to illuminate rooms such as: staircases, corridors, warehouses, basements, garages, utility rooms, etc. The use of modern LED diodes guarantees high energy efficiency and long life of the device. Thanks to the optimal arrangement of the LED modules (in the form of a triangle) and the lenses used, each LED diffuses the light evenly, so there are no shadows and visible points of light. The lampshade is made of milky PVC and the base is made of steel.

## General information:

| Place of application:                                          | Inside                        |
|----------------------------------------------------------------|-------------------------------|
| Possibility of cooperation with a dimmer:                      | No                            |
| Replaceable light source:                                      | No                            |
| Durability L70/B50:                                            | 25000 h                       |
| Connection type:                                               | Screw cube                    |
| The minimum distance from the illuminated object:              | 0,5 m                         |
| Luminous flux:                                                 | 840 lm                        |
| Rated power:                                                   | 12 W                          |
| Light source:                                                  | SMD LED light integrated      |
| Degree of protection (IP):                                     | 20                            |
| Colour temperature:                                            | 4000K                         |
| Beam angle:                                                    | 120 °                         |
| Ambient temperature range to which the product may be exposed: | - 10 ~ 40 °C                  |
| Colour:                                                        | white                         |
| Installation:                                                  | Wall-mounted, ceiling-mounted |
| Dimensions - depth:                                            | 56.5 mm                       |
| Dimensions - width:                                            | 245 mm                        |
| Dimensions - height:                                           | 245 mm                        |
| Colour rendering index CRI:                                    | >80                           |
| Base / holder:                                                 | Not applicable                |
| Weight:                                                        | 250 g                         |
| Material housing:                                              | Steel plate                   |
| Material of the lampshade:                                     | PVC                           |
| Control of the motion sensor:                                  | No                            |
| Number of on / off cycles:                                     | 15000                         |