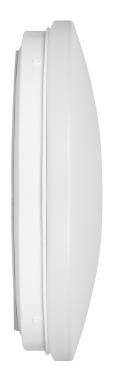

#### PRODUCT DESCRIPTION

Wall and ceiling light for household and other indoor areas. The device is used to illuminate rooms such as: staircases, corridors, warehouses, basements, garages, utility rooms, etc. The use of modern LED diodes guarantees high energy efficiency and long life of the device. Thanks to the optimal arrangement of the LED modules (in the form of a triangle) and the lenses used, each LED diffuses the light evenly, so there are no shadows and visible points of light. The lampshade is made of milky PVC and the base is made of steel.

## General information:

| Place of application:                                          | Inside                        |
|----------------------------------------------------------------|-------------------------------|
| Possibility of cooperation with a dimmer:                      | No                            |
| Replaceable light source:                                      | No                            |
| Durability L70/B50:                                            | 25000 h                       |
| Connection type:                                               | Screw cube                    |
| The minimum distance from the illuminated object:              | 0,5 m                         |
| Luminous flux:                                                 | 840 lm                        |
| Rated power:                                                   | 12 W                          |
| Light source:                                                  | SMD LED light integrated      |
| Degree of protection (IP):                                     | 20                            |
| Colour temperature:                                            | 4000K                         |
| Beam angle:                                                    | 120 °                         |
| Ambient temperature range to which the product may be exposed: | - 10 ~ 40 °C                  |
| Colour:                                                        | white                         |
| Installation:                                                  | Wall-mounted, ceiling-mounted |
| Dimensions - depth:                                            | 56.5 mm                       |
| Dimensions - width:                                            | 245 mm                        |
| Dimensions - height:                                           | 245 mm                        |
| Colour rendering index CRI:                                    | >80                           |
| Base / holder:                                                 | Not applicable                |
| Weight:                                                        | 250 g                         |
| Material housing:                                              | Steel plate                   |
| Material of the lampshade:                                     | PVC                           |
| Control of the motion sensor:                                  | No                            |
| Number of on / off cycles:                                     | 15000                         |