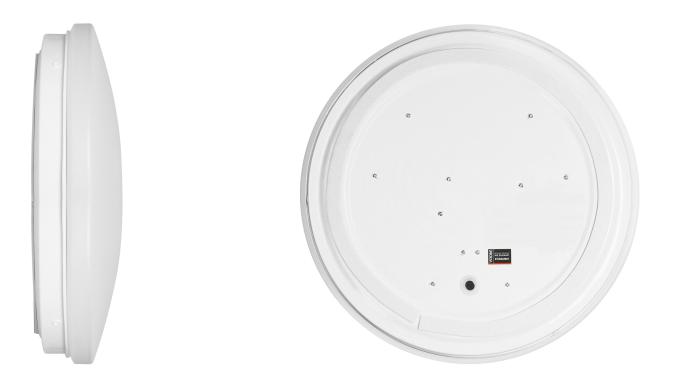

## **PRODUCT DESCRIPTION**

Wall and ceiling light for household and other indoor areas. The device is used to illuminate rooms such as: staircases, corridors, warehouses, basements, garages, utility rooms, etc. The use of modern LED diodes guarantees high energy efficiency and long life of the device. Thanks to the optimal arrangement of the LED modules (in the form of a triangle) and the lenses used, each LED diffuses the light evenly, so there are no shadows and visible points of light. The lampshade is made of milky PVC and the base is made of steel.

## General information:

| Place of application:                                          | Inside                        |
|----------------------------------------------------------------|-------------------------------|
| Possibility of cooperation with a dimmer:                      | No                            |
| Replaceable light source:                                      | No                            |
| Durability L70/B50:                                            | 25000 h                       |
| Connection type:                                               | Screw cube                    |
| The minimum distance from the illuminated object:              | 0,5 m                         |
| Luminous flux:                                                 | 1260 lm                       |
| Rated power:                                                   | 18 W                          |
| Light source:                                                  | LED SMD                       |
| Degree of protection (IP):                                     | 20                            |
| Colour temperature:                                            | 4000K                         |
| Beam angle:                                                    | 120 °                         |
| Ambient temperature range to which the product may be exposed: | - 10 ~ 40 °C                  |
| Colour:                                                        | white                         |
| Installation:                                                  | Wall-mounted, ceiling-mounted |
| Dimensions - depth:                                            | 64 mm                         |
| Dimensions - width:                                            | 316 mm                        |
| Dimensions - height:                                           | 316 mm                        |
| Colour rendering index CRI:                                    | >80                           |
| Base / holder:                                                 | Not applicable                |
| Weight:                                                        | 360 g                         |
| Material housing:                                              | Steel plate                   |
| Material of the lampshade:                                     | PVC                           |
| Control of the motion sensor:                                  | No                            |
| Number of on / off cycles:                                     | 15000                         |