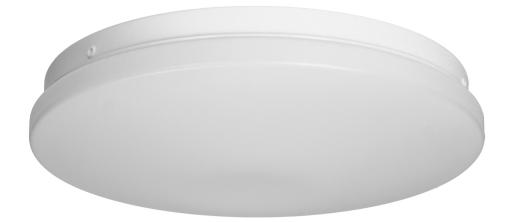

## **PRODUCT DESCRIPTION**

Wall and ceiling light for household and other indoor areas. The device is used to illuminate rooms such as: staircases, corridors, warehouses, basements, garages, utility rooms, etc. The use of modern LED diodes guarantees high energy efficiency and long life of the device. Thanks to the optimal arrangement of the LED modules (in the form of a triangle) and the lenses used, each LED diffuses the light evenly, so there are no shadows and visible points of light. The lampshade is made of milky PVC and the base is made of steel.

## General information:

| Place of application:                                          | Inside                        |
|----------------------------------------------------------------|-------------------------------|
| Possibility of cooperation with a dimmer:                      | No                            |
| Replaceable light source:                                      | No                            |
| Durability L70/B50:                                            | 25000 h                       |
| Connection type:                                               | Screw cube                    |
| The minimum distance from the illuminated object:              | 0,5 m                         |
| Luminous flux:                                                 | 1260 lm                       |
| Rated power:                                                   | 18 W                          |
| Light source:                                                  | LED SMD                       |
| Degree of protection (IP):                                     | 20                            |
| Colour temperature:                                            | 4000K                         |
| Beam angle:                                                    | 120 °                         |
| Ambient temperature range to which the product may be exposed: | - 10 ~ 40 °C                  |
| Colour:                                                        | white                         |
| Installation:                                                  | Wall-mounted, ceiling-mounted |
| Dimensions - depth:                                            | 64 mm                         |
| Dimensions - width:                                            | 316 mm                        |
| Dimensions - height:                                           | 316 mm                        |
| Colour rendering index CRI:                                    | >80                           |
| Base / holder:                                                 | Not applicable                |
| Weight:                                                        | 360 g                         |
| Material housing:                                              | Steel plate                   |
| Material of the lampshade:                                     | PVC                           |
| Control of the motion sensor:                                  | No                            |
| Number of on / off cycles:                                     | 15000                         |