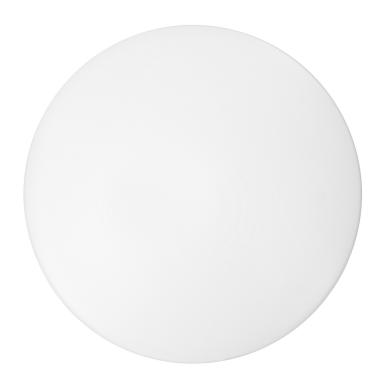

## PRODUCT DESCRIPTION

Wall and ceiling light for household and other indoor areas. The device is used to illuminate rooms such as: staircases, corridors, warehouses, basements, garages, utility rooms, etc. The use of modern LED diodes guarantees high energy efficiency and long life of the device. Thanks to the optimal arrangement of the LED modules (in the form of a triangle) and the lenses used, each LED diffuses the light evenly, so there are no shadows and visible points of light. The lampshade is made of milky PVC and the base is made of steel.