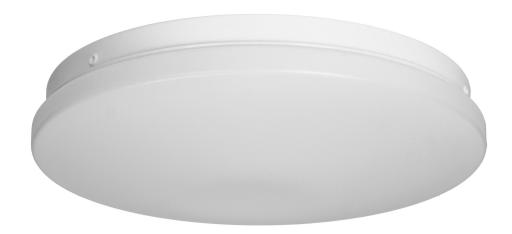

## GAVE LED 24W wall and ceiling light, 1680lm, IP20, 4000K

Marka: Virone | Symbol: CL/L-5 | Ean: 5908254814211

## PRODUCT DESCRIPTION

Wall and ceiling light for household and other indoor areas. The device is used to illuminate rooms such as: staircases, corridors, warehouses, basements, garages, utility rooms, etc. The use of modern LED diodes guarantees high energy efficiency and long life of the device. Thanks to the optimal arrangement of the LED modules (in the form of a triangle) and the lenses used, each LED diffuses the light evenly, so there are no shadows and visible points of light. The lampshade is made of milky PVC and the base is made of steel.