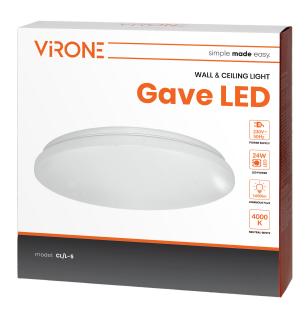

## GAVE LED 24W wall and ceiling light, 1680lm, IP20, 4000K

Marka: Virone | Symbol: CL/L-5 | Ean: 5908254814211

## PRODUCT DESCRIPTION

Wall and ceiling light for household and other indoor areas. The device is used to illuminate rooms such as: staircases, corridors, warehouses, basements, garages, utility rooms, etc. The use of modern LED diodes guarantees high energy efficiency and long life of the device. Thanks to the optimal arrangement of the LED modules (in the form of a triangle) and the lenses used, each LED diffuses the light evenly, so there are no shadows and visible points of light. The lampshade is made of milky PVC and the base is made of steel.