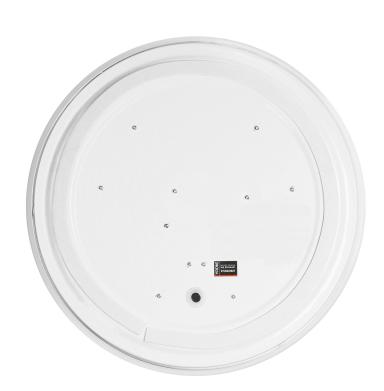

## PRODUCT DESCRIPTION

Wall and ceiling light for household and other indoor areas. The device is used to illuminate rooms such as: staircases, corridors, warehouses, basements, garages, utility rooms, etc. The use of modern LED diodes guarantees high energy efficiency and long life of the device. Thanks to the optimal arrangement of the LED modules (in the form of a triangle) and the lenses used, each LED diffuses the light evenly, so there are no shadows and visible points of light. The lampshade is made of milky PVC and the base is made of steel.

## General information:

| Place of application:                                          | Inside                        |
|----------------------------------------------------------------|-------------------------------|
| Possibility of cooperation with a dimmer:                      | No                            |
| Replaceable light source:                                      | No                            |
| Durability L70/B50:                                            | 25000 h                       |
| Connection type:                                               | Screw cube                    |
| The minimum distance from the illuminated object:              | 0,5 m                         |
| Luminous flux:                                                 | 1680 lm                       |
| Rated power:                                                   | 24 W                          |
| Light source:                                                  | LED SMD                       |
| Degree of protection (IP):                                     | 20                            |
| Colour temperature:                                            | 4000K                         |
| Beam angle:                                                    | 120 °                         |
| Ambient temperature range to which the product may be exposed: | - 10 ~ 40 °C                  |
| Colour:                                                        | white                         |
| Installation:                                                  | Wall-mounted, ceiling-mounted |
| Dimensions - depth:                                            | 58 mm                         |
| Dimensions - width:                                            | 370 mm                        |
| Dimensions - height:                                           | 370 mm                        |
| Colour rendering index CRI:                                    | >80                           |
| Base / holder:                                                 | Not applicable                |
| Weight:                                                        | 500 g                         |
| Material housing:                                              | Steel plate                   |
| Material of the lampshade:                                     | PVC                           |
| Control of the motion sensor:                                  | No                            |
| Number of on / off cycles:                                     | 15000                         |