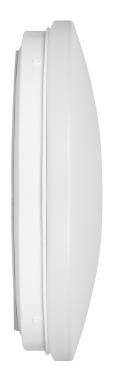

## General information:

| Place of application:                                          | Inside                        |
|----------------------------------------------------------------|-------------------------------|
| Possibility of cooperation with a dimmer:                      | No                            |
| Replaceable light source:                                      | No                            |
| Durability L70/B50:                                            | 25000 h                       |
| Connection type:                                               | Screw cube                    |
| The minimum distance from the illuminated object:              | 0,5 m                         |
| Luminous flux:                                                 | 2240 lm                       |
| Rated power:                                                   | 32 W                          |
| Light source:                                                  | SMD LED light integrated      |
| Degree of protection (IP):                                     | 20                            |
| Colour temperature:                                            | 4000K                         |
| Beam angle:                                                    | 120 °                         |
| Ambient temperature range to which the product may be exposed: | - 10 ~ 40 °C                  |
| Colour:                                                        | white                         |
| Installation:                                                  | Wall-mounted, ceiling-mounted |
| Dimensions - depth:                                            | 58 mm                         |
| Dimensions - width:                                            | 370 mm                        |
| Dimensions - height:                                           | 370 mm                        |
| Colour rendering index CRI:                                    | >80                           |
| Base / holder:                                                 | Not applicable                |
| Weight:                                                        | 530 g                         |
| Material housing:                                              | Steel plate                   |
| Material of the lampshade:                                     | PVC                           |
| Control of the motion sensor:                                  | No                            |
| Number of on / off cycles:                                     | 15000                         |