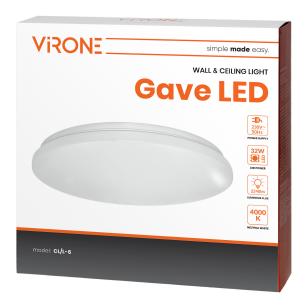

# GAVE LED 32W wall and ceiling light, 2240lm, IP20, 4000K

Marka: Virone | Symbol: CL/L-6 | Ean: 5908254814228

#### PRODUCT DESCRIPTION

Wall and ceiling light for household and other indoor areas. The device is used to illuminate rooms such as: staircases, corridors, warehouses, basements, garages, utility rooms, etc. The use of modern LED diodes guarantees high energy efficiency and long life of the device. Thanks to the optimal arrangement of the LED modules (in the form of a triangle) and the lenses used, each LED diffuses the light evenly, so there are no shadows and visible points of light. The lampshade is made of milky PVC and the base is made of steel.

## General information:

| Place of application:                                          | Inside                        |
|----------------------------------------------------------------|-------------------------------|
| Possibility of cooperation with a dimmer:                      | No                            |
| Replaceable light source:                                      | No                            |
| Durability L70/B50:                                            | 25000 h                       |
| Connection type:                                               | Screw cube                    |
| The minimum distance from the illuminated object:              | 0,5 m                         |
| Luminous flux:                                                 | 2240 lm                       |
| Rated power:                                                   | 32 W                          |
| Light source:                                                  | SMD LED light integrated      |
| Degree of protection (IP):                                     | 20                            |
| Colour temperature:                                            | 4000K                         |
| Beam angle:                                                    | 120 °                         |
| Ambient temperature range to which the product may be exposed: | - 10 ~ 40 °C                  |
| Colour:                                                        | white                         |
| Installation:                                                  | Wall-mounted, ceiling-mounted |
| Dimensions - depth:                                            | 58 mm                         |
| Dimensions - width:                                            | 370 mm                        |
| Dimensions - height:                                           | 370 mm                        |
| Colour rendering index CRI:                                    | >80                           |
| Base / holder:                                                 | Not applicable                |
| Weight:                                                        | 530 g                         |
| Material housing:                                              | Steel plate                   |
| Material of the lampshade:                                     | PVC                           |
| Control of the motion sensor:                                  | No                            |
| Number of on / off cycles:                                     | 15000                         |