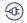

# GAVE LED 32W wall and ceiling light, 2240lm, IP20, 4000K

Marka: Virone | Symbol: CL/L-6 | Ean: 5908254814228

#### PRODUCT DESCRIPTION

Wall and ceiling light for household and other indoor areas. The device is used to illuminate rooms such as: staircases, corridors, warehouses, basements, garages, utility rooms, etc. The use of modern LED diodes guarantees high energy efficiency and long life of the device. Thanks to the optimal arrangement of the LED modules (in the form of a triangle) and the lenses used, each LED diffuses the light evenly, so there are no shadows and visible points of light. The lampshade is made of milky PVC and the base is made of steel.

## General information:

| Place of application:                                          | Inside                        |
|----------------------------------------------------------------|-------------------------------|
| Possibility of cooperation with a dimmer:                      | No                            |
| Replaceable light source:                                      | No                            |
| Durability L70/B50:                                            | 25000 h                       |
| Connection type:                                               | Screw cube                    |
| The minimum distance from the illuminated object:              | 0,5 m                         |
| Luminous flux:                                                 | 2240 lm                       |
| Rated power:                                                   | 32 W                          |
| Light source:                                                  | SMD LED light integrated      |
| Degree of protection (IP):                                     | 20                            |
| Colour temperature:                                            | 4000K                         |
| Beam angle:                                                    | 120 °                         |
| Ambient temperature range to which the product may be exposed: | - 10 ~ 40 °C                  |
| Colour:                                                        | white                         |
| Installation:                                                  | Wall-mounted, ceiling-mounted |
| Dimensions - depth:                                            | 58 mm                         |
| Dimensions - width:                                            | 370 mm                        |
| Dimensions - height:                                           | 370 mm                        |
| Colour rendering index CRI:                                    | >80                           |
| Base / holder:                                                 | Not applicable                |
| Weight:                                                        | 530 g                         |
| Material housing:                                              | Steel plate                   |
| Material of the lampshade:                                     | PVC                           |
| Control of the motion sensor:                                  | No                            |
| Number of on / off cycles:                                     | 15000                         |