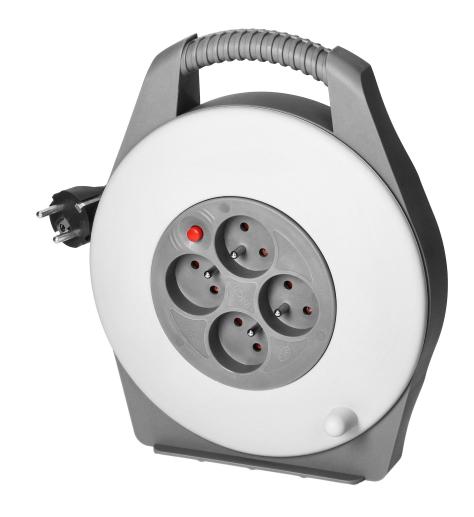

## Cable reel, 4x 2P+E sockets, PVC cable H05VV-F 3x1mm , 10m

Marka: Virone | Symbol: CR-2/G | Ean: 5908254820311

## PRODUCT DESCRIPTION

The cable reel is an indispensable tool for easily and safely extending the power supply in the home or office. It is equipped with 4 French-type mains sockets (2P+E), which allow different devices to be connected at the same time. Thanks to the cranked cable reel and the convenient carrying handle, the device is not only functional, but also easy to use and store.

The extension cable has built-in thermal protection, which reacts to a current overload to protect connected

devices. In addition, the sockets are equipped with safety shutters to prevent the accidental insertion of foreign objects, which provides additional safety. The maximum load is 900W/3.9A for the rolled cable and 2300W/10A for the unrolled cable.

The IP20 protection level allows the device to be used indoors in dry, not damp areas.

The cable length (type H05VV-F) is 10 m with 3 conductors of 1 mm. The dimensions of the whole unit are 80x225x280 mm. Made of robust PVC. Grey color.