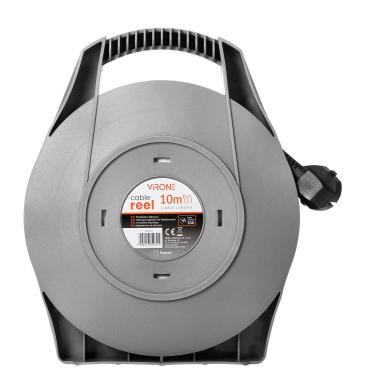

## PRODUCT DESCRIPTION

The cable reel is an indispensable tool for easily and safely extending the power supply in the home or office. It is equipped with 4 French-type mains sockets (2P+E), which allow different devices to be connected at the same time. Thanks to the cranked cable reel and the convenient carrying handle, the device is not only functional, but also easy to use and store.

The extension cable has built-in thermal protection, which reacts to a current overload to protect connected

devices. In addition, the sockets are equipped with safety shutters to prevent the accidental insertion of foreign objects, which provides additional safety. The maximum load is 900W/3.9A for the rolled cable and 2300W/10A for the unrolled cable.

The IP20 protection level allows the device to be used indoors in dry, not damp areas.

The cable length (type H05VV-F) is 10 m with 3 conductors of 1 mm. The dimensions of the whole unit are 80x225x280 mm. Made of robust PVC. Grey color.