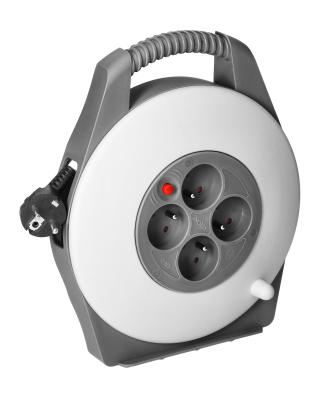

## PRODUCT DESCRIPTION

The cable reel is an indispensable tool for easily and safely extending the power supply in the home or office. It is equipped with 4 French-type mains sockets (2P+E), which allow different devices to be connected at the same time. Thanks to the cranked cable reel and the convenient carrying handle, the device is not only functional, but also easy to use and store.

The extension cable has built-in thermal protection, which reacts to a current overload to protect connected

devices. In addition, the sockets are equipped with safety shutters to prevent the accidental insertion of foreign objects, which provides additional safety. The maximum load is 900W/3.9A for the rolled cable and 2300W/10A for the unrolled cable.