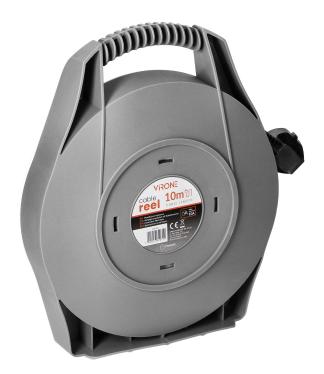

## PRODUCT DESCRIPTION

The cable reel is an indispensable tool for easily and safely extending the power supply in the home or office. It is equipped with 4 French-type mains sockets (2P+E), which allow different devices to be connected at the same time. Thanks to the cranked cable reel and the convenient carrying handle, the device is not only functional, but also easy to use and store.

The extension cable has built-in thermal protection, which reacts to a current overload to protect connected

devices. In addition, the sockets are equipped with safety shutters to prevent the accidental insertion of foreign objects, which provides additional safety. The maximum load is 900W/3.9A for the rolled cable and 2300W/10A for the unrolled cable.

The IP20 protection level allows the device to be used indoors in dry, not damp areas.

The cable length (type H05VV-F) is 10 m with 3 conductors of 1 mm. The dimensions of the whole unit are 80x225x280 mm. Made of robust PVC. Grey color.