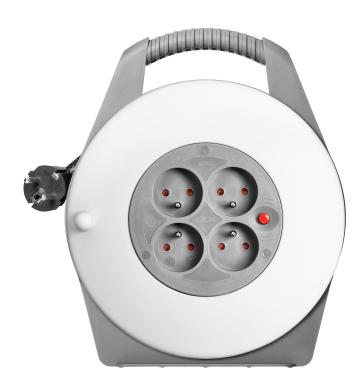

## PRODUCT DESCRIPTION

The cable reel is an indispensable tool for easily and safely extending the power supply in the home or office. It is equipped with 4 French-type mains sockets (2P+E), which allow different devices to be connected at the same time. Thanks to the cranked cable reel and the convenient carrying handle, the device is not only functional, but also easy to use and store.

The extension cable has built-in thermal protection, which reacts to a current overload to protect connected

devices. In addition, the sockets are equipped with safety shutters to prevent the accidental insertion of foreign objects, which provides additional safety. The maximum load is 900W/3.9A for the rolled cable and 2300W/10A for the unrolled cable.