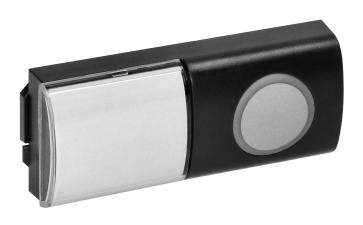

## Doorbell button, battery-powered, for wireless doorbells, FALANTE series

Marka: Virone | Symbol: DB-5PD | Ean: 5908254828737

## PRODUCT DESCRIPTION

FALANTE is a wireless battery-operated doorbell, expandable with additional doorbell buttons, which will be the perfect solution for those looking for an aesthetically pleasing, functional and extremely practical product. The doorbell is distinguished by its elegant design and high quality finish, thanks to which the receiver with a fabric front looks beautiful in any room.

## General information:

| Wireless:                    | tak               |
|------------------------------|-------------------|
| Type of current:             | DC                |
| Nominal voltage:             | 3                 |
| Battery - type and quantity: | 1xCR2032          |
| Built-in battery:            | tak               |
| Transmitter max. power [mW]: | <5                |
| Degree of protection (IP):   | IP44              |
| With lighting:               | tak               |
| With name plate:             | tak               |
| Shape:                       | Prostokątny       |
| Colour:                      | Czarny            |
| Material:                    | Tworzywo sztuczne |
| Mounting method:             | Montaż natynkowy  |
| Width [mm]:                  | 32                |
| Height [mm]:                 | 76                |
| Depth [mm]:                  | 17                |