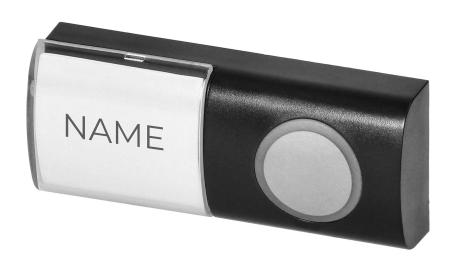

## Doorbell button, battery-powered, for wireless doorbells, FALANTE series

Marka: Virone | Symbol: DB-5PD | Ean: 5908254828737

## PRODUCT DESCRIPTION

FALANTE is a wireless battery-operated doorbell, expandable with additional doorbell buttons, which will be the perfect solution for those looking for an aesthetically pleasing, functional and extremely practical product. The doorbell is distinguished by its elegant design and high quality finish, thanks to which the receiver with a fabric front looks beautiful in any room.

## General information:

| Wireless:                    | tak               |
|------------------------------|-------------------|
| Type of current:             | DC                |
| Nominal voltage:             | 3                 |
| Battery - type and quantity: | 1xCR2032          |
| Built-in battery:            | tak               |
| Transmitter max. power [mW]: | <5                |
| Degree of protection (IP):   | IP44              |
| With lighting:               | tak               |
| With name plate:             | tak               |
| Shape:                       | Prostokątny       |
| Colour:                      | Czarny            |
| Material:                    | Tworzywo sztuczne |
| Mounting method:             | Montaż natynkowy  |
| Width [mm]:                  | 32                |
| Height [mm]:                 | 76                |
| Depth [mm]:                  | 17                |