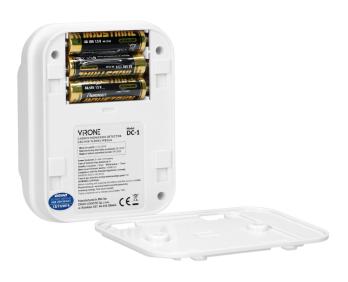

## General information:

| Low battery indication: | Yes         |
|-------------------------|-------------|
| Type of power supply:   | via battery |
| Alarm volume (db):      | 85          |
| Test button:            | Yes         |
| Hush button:            | Yes         |
| Failure indication:     | Yes         |
| End of life indication: | Yes         |
| Dimensions - depth:     | 120 mm      |
| Battery included:       | Yes         |
| Dimensions - height:    | 40 mm       |