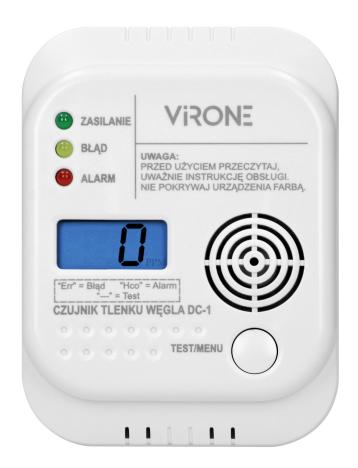

## PRODUCT DESCRIPTION

The purpose of this modern alarming device is to constantly monitor concentration of carbon monoxide and to report values on its backlit LCD display. It has been equipped with a high-quality electrochemical sensor and it gives both sound and visual alarms. Test button allows to check proper operation of the device and to mute the alarm. Carbon monoxide concentration is measured within the range from 25ppm to 550 ppm and the last value that triggered the alarm is memorized by the device. This detector has low battery indication, displays ambient temperature from -15°C to 50°C and has a built-in auto-recovery system. It complies with

EN 50291-1:2010/A1:2012. The average life time of the internal sensor is approx. 7 years and its end of life is indicated by sound (beep) and visually (display, LED).

## General information:

| Low battery indication: | Yes         |
|-------------------------|-------------|
| Type of power supply:   | via battery |
| Alarm volume (db):      | 85          |
| Test button:            | Yes         |
| Hush button:            | Yes         |
| Failure indication:     | Yes         |
| End of life indication: | Yes         |
| Dimensions - depth:     | 120 mm      |
| Battery included:       | Yes         |
| Dimensions - height:    | 40 mm       |