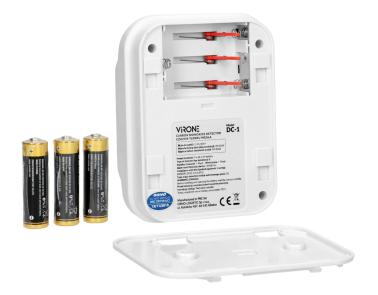

## General information:

| Low battery indication: | Yes         |
|-------------------------|-------------|
| Type of power supply:   | via battery |
| Alarm volume (db):      | 85          |
| Test button:            | Yes         |
| Hush button:            | Yes         |
| Failure indication:     | Yes         |
| End of life indication: | Yes         |
| Dimensions - depth:     | 120 mm      |
| Battery included:       | Yes         |
| Dimensions - height:    | 40 mm       |