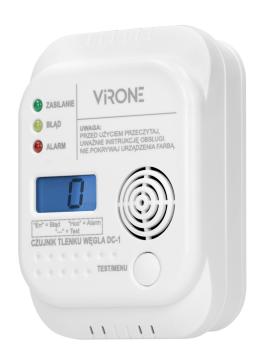

## PRODUCT DESCRIPTION

The purpose of this modern alarming device is to constantly monitor concentration of carbon monoxide and to report values on its backlit LCD display. It has been equipped with a high-quality electrochemical sensor and it gives both sound and visual alarms. Test button allows to check proper operation of the device and to mute the alarm. Carbon monoxide concentration is measured within the range from 25ppm to 550 ppm and the last value that triggered the alarm is memorized by the device. This detector has low battery indication, displays ambient temperature from -15°C to 50°C and has a built-in auto-recovery system. It complies with

## General information:

| Low battery indication: | Yes         |
|-------------------------|-------------|
| Type of power supply:   | via battery |
| Alarm volume (db):      | 85          |
| Test button:            | Yes         |
| Hush button:            | Yes         |
| Failure indication:     | Yes         |
| End of life indication: | Yes         |
| Dimensions - depth:     | 120 mm      |
| Battery included:       | Yes         |
| Dimensions - height:    | 40 mm       |