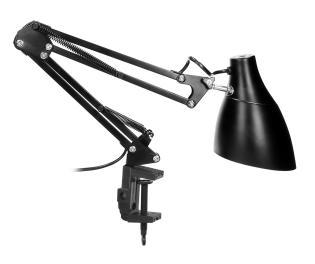

## PRODUCT DESCRIPTION

DIAN desk lamp in black, with a maximum power of 60 W. Designed to illuminate flat working surfaces such as a table or desk.

The lamp is screwed to the tabletop, thus leaving more space on it. The simple assembly allows you to adjust the position of the lamp anywhere. Its universal design will fit into any interior, whether in a child's room, office or workshop.

The lamp has 3 places of adjustment of the arm, for precise positioning of the lighting spot, depending on the user's preference.

€

This type of lighting has a replaceable light source. The lamp is designed for all bulbs with an E27-type thread. It allows you to adjust the color of light according to your needs.

The lamp has dimensions: 125 x 180 x 715 mm. Made of durable stainless steel.

<u>에</u> ହ

Product also available in white and also in a version with a traditional base.