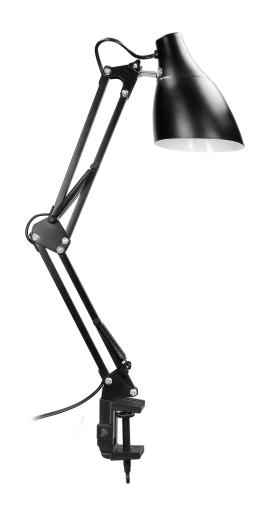

## PRODUCT DESCRIPTION

DIAN desk lamp in black, with a maximum power of 60 W. Designed to illuminate flat working surfaces such as a table or desk.

The lamp is screwed to the tabletop, thus leaving more space on it. The simple assembly allows you to adjust the position of the lamp anywhere. Its universal design will fit into any interior, whether in a child's room, office or workshop.

The lamp has 3 places of adjustment of the arm, for precise positioning of the lighting spot, depending on the user's preference.

€

This type of lighting has a replaceable light source. The lamp is designed for all bulbs with an E27-type thread. It allows you to adjust the color of light according to your needs.

The lamp has dimensions: 125 x 180 x 715 mm. Made of durable stainless steel.

<u>에</u> ହ

Product also available in white and also in a version with a traditional base.