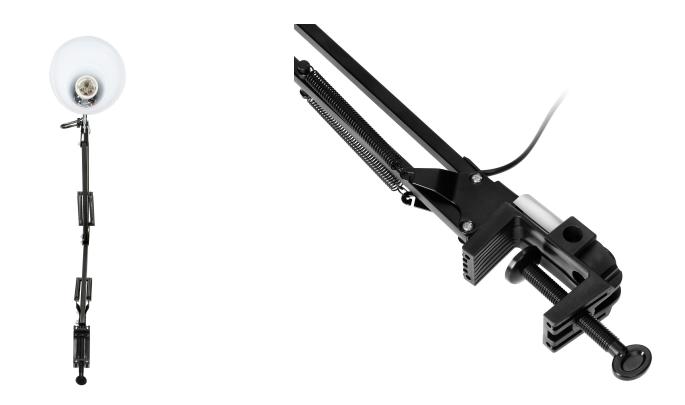

The lamp has 3 places of adjustment of the arm, for precise positioning of the lighting spot, depending on the user's preference.

€

This type of lighting has a replaceable light source. The lamp is designed for all bulbs with an E27-type thread. It allows you to adjust the color of light according to your needs.

The lamp has dimensions: 125 x 180 x 715 mm. Made of durable stainless steel.

<u>에</u> ହ

Product also available in white and also in a version with a traditional base.