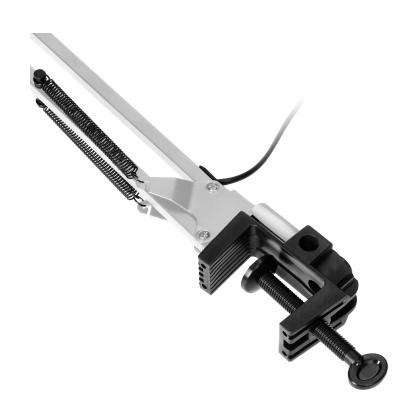

## PRODUCT DESCRIPTION

DIAN desk lamp in white, with a maximum power of 60 W. Designed to illuminate flat working surfaces such as a table or desk.

The lamp is screwed to the tabletop, thus leaving more space on it. The simple assembly allows you to adjust the position of the lamp anywhere. Its universal design will fit into any interior, whether in a child's room, office or workshop.

The lamp has dimensions:  $125 \times 180 \times 715$  mm. Made of durable stainless steel.

Product also available in black and also in a version with a traditional base.

## General information:

| Nominal voltage [V]:              | 230             |
|-----------------------------------|-----------------|
| Lamp type:                        | Żarówka         |
| Suitable for lamp power [W]:      | 60              |
| Lamp holder:                      | E27             |
| Suitable for number of lamps:     | 1               |
| With light source:                | nie             |
| Degree of protection (IP):        | IP20            |
| Protection class:                 | II              |
| Type of luminaire:                | Oprawa biurkowa |
| Mounting method:                  | Śrubowy         |
| Adjustable:                       | tak             |
| Adjustable height:                | tak             |
| Material housing:                 | Stal            |
| Colour housing:                   | Biały           |
| Width [mm]:                       | 125             |
| Height/depth [mm]:                | 715             |
| Length [mm]:                      | 180             |
| The length of the power cord [m]: | 1.1             |
| Voltage type:                     | AC              |