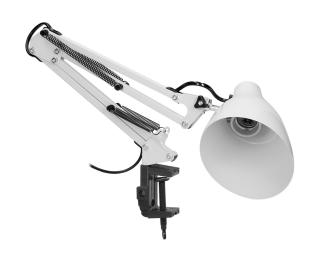

## PRODUCT DESCRIPTION

DIAN desk lamp in white, with a maximum power of 60 W. Designed to illuminate flat working surfaces such as a table or desk.

The lamp is screwed to the tabletop, thus leaving more space on it. The simple assembly allows you to adjust the position of the lamp anywhere. Its universal design will fit into any interior, whether in a child's room, office or workshop.

The lamp has 3 places of adjustment of the arm, for precise positioning of the lighting spot, depending on the user's preference.

This type of lighting has a replaceable light source. The lamp is designed for all bulbs with an E27-type thread. It allows you to adjust the color of light according to your needs.

The lamp has dimensions:  $125 \times 180 \times 715$  mm. Made of durable stainless steel.

Product also available in black and also in a version with a traditional base.