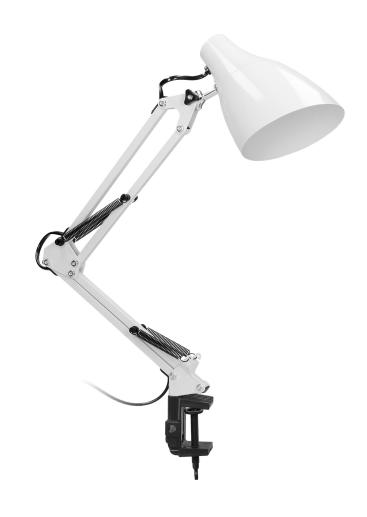

## PRODUCT DESCRIPTION

DIAN desk lamp in white, with a maximum power of 60 W. Designed to illuminate flat working surfaces such as a table or desk.

The lamp is screwed to the tabletop, thus leaving more space on it. The simple assembly allows you to adjust the position of the lamp anywhere. Its universal design will fit into any interior, whether in a child's room, office or workshop.

The lamp has 3 places of adjustment of the arm, for precise positioning of the lighting spot, depending on the user's preference.

This type of lighting has a replaceable light source. The lamp is designed for all bulbs with an E27-type thread. It allows you to adjust the color of light according to your needs.

The lamp has dimensions:  $125 \times 180 \times 715$  mm. Made of durable stainless steel.

Product also available in black and also in a version with a traditional base.