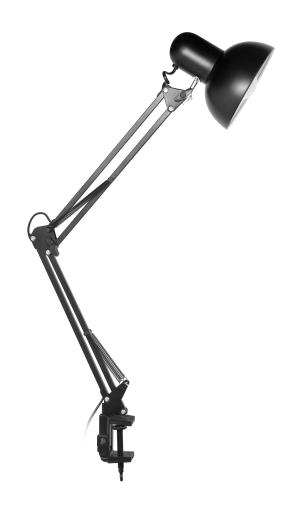

## **PRODUCT DESCRIPTION**

DEON desk lamp in black, with a maximum power of 60 W. The lamp is screwed to the tabletop, thus leaving more space on it.

The simple assembly allows you to adjust the position of the lamp anywhere. The lamp has 3 places of adjustment of the arm, for precise positioning of the lighting spot, depending on the user's preference.

This type of lighting has a replaceable light source. The lamp is designed for all bulbs with an E27-type thread. It allows you to adjust the color of light according to your needs.

The lamp has dimensions: 160 x 160 mm x 940 mm. Made of durable stainless steel.