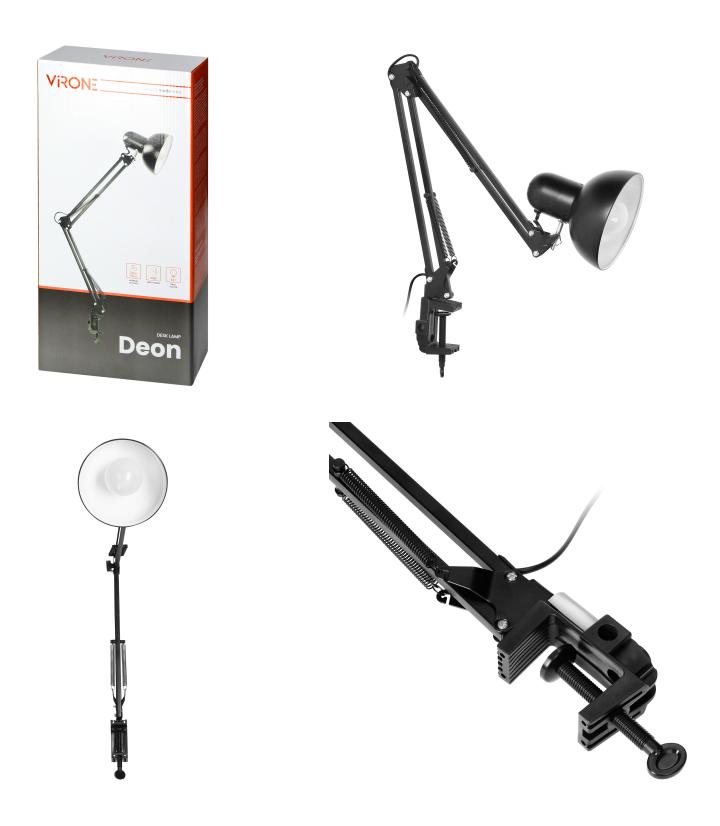

## **PRODUCT DESCRIPTION**

DEON desk lamp in black, with a maximum power of 60 W. The lamp is screwed to the tabletop, thus leaving more space on it.

The simple assembly allows you to adjust the position of the lamp anywhere. The lamp has 3 places of adjustment of the arm, for precise positioning of the lighting spot, depending on the user's preference.

This type of lighting has a replaceable light source. The lamp is designed for all bulbs with an E27-type thread. It allows you to adjust the color of light according to your needs.

The lamp has dimensions: 160 x 160 mm x 940 mm. Made of durable stainless steel.

n 🖓

Product also available in white and also in a version with a traditional base.