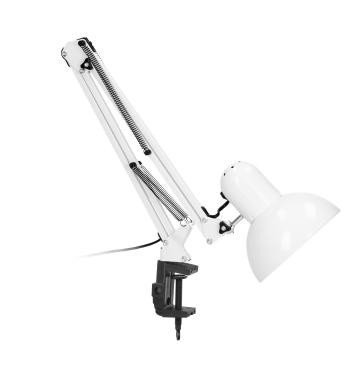

## PRODUCT DESCRIPTION

DEON desk lamp in white, with a maximum power of 60 W. The lamp is screwed to the tabletop, thus leaving more space on it.

The simple assembly allows you to adjust the position of the lamp anywhere. The lamp has 3 places of adjustment of the arm, for precise positioning of the lighting spot, depending on the user's preference.

This type of lighting has a replaceable light source. The lamp is designed for all bulbs with an E27-type thread. It allows you to adjust the color of light according to your needs.

The lamp has dimensions:  $160 \times 160 \text{ mm} \times 940 \text{ mm}$ . Made of durable stainless steel.