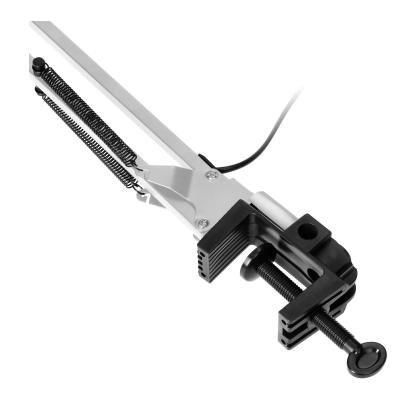

## PRODUCT DESCRIPTION

DEON desk lamp in white, with a maximum power of 60 W. The lamp is screwed to the tabletop, thus leaving more space on it.

The simple assembly allows you to adjust the position of the lamp anywhere. The lamp has 3 places of adjustment of the arm, for precise positioning of the lighting spot, depending on the user's preference.

Product also available in black and also in a version with a traditional base.