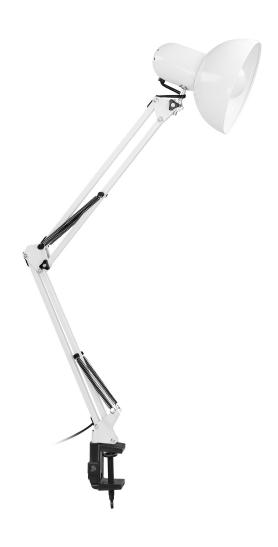

## PRODUCT DESCRIPTION

DEON desk lamp in white, with a maximum power of 60 W. The lamp is screwed to the tabletop, thus leaving more space on it.

The simple assembly allows you to adjust the position of the lamp anywhere. The lamp has 3 places of adjustment of the arm, for precise positioning of the lighting spot, depending on the user's preference.

This type of lighting has a replaceable light source. The lamp is designed for all bulbs with an E27-type thread. It allows you to adjust the color of light according to your needs.

The lamp has dimensions:  $160 \times 160 \text{ mm} \times 940 \text{ mm}$ . Made of durable stainless steel.