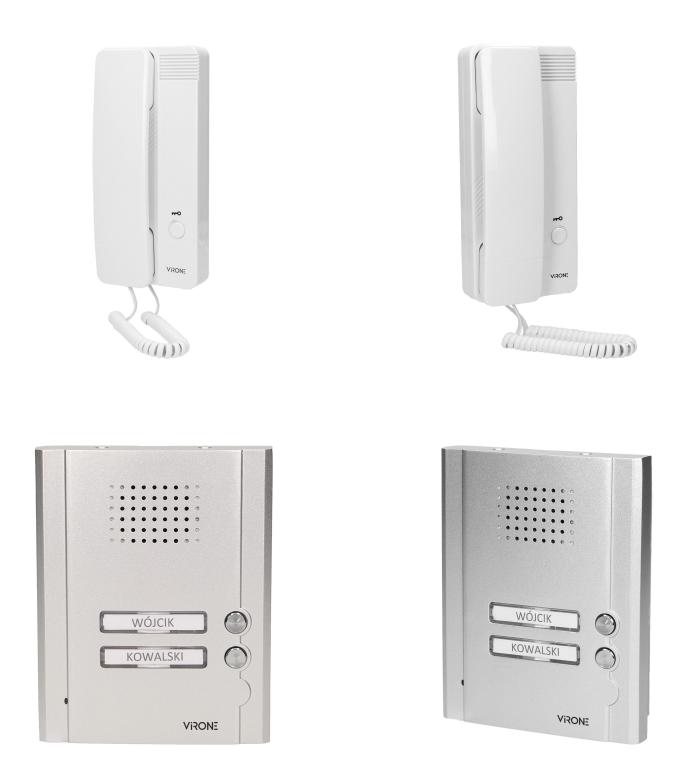

#### **PRODUCT DESCRIPTION**

Two-family doorphone set suitable for flush-mounting. Its aluminum external panel has got a nameplate. The lock is released with the use of proximity tags. The handset has got an integrated power supply unit and power cable. Electric strike does not require any additional power supply.

### Indoor panel:

| Mounting method - indoor station: | Surface mounted (plaster) |
|-----------------------------------|---------------------------|
| Number of ringtones:              | 1                         |
| Material:                         | Plastic                   |
| Indoor station colour:            | White                     |

### External panel:

| Number of call buttons:                | 2                       |
|----------------------------------------|-------------------------|
| Mounting method:                       | Flush mounted (plaster) |
| Card and proximity tags reader:        | Yes                     |
| Frequency of proximity cards and tags: | 125 kHz                 |
| Label space/information surface:       | Yes                     |
| Material front:                        | Aluminium               |
| Colour:                                | Aluminium               |
| Width:                                 | 110 mm                  |
| Height:                                | 140 mm                  |