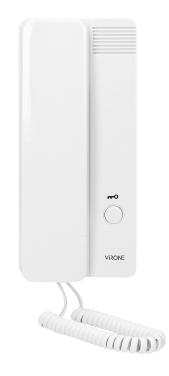

#### **PRODUCT DESCRIPTION**

Two-family doorphone set suitable for flush-mounting. Its aluminum external panel has got a nameplate. The lock is released with the use of proximity tags. The handset has got an integrated power supply unit and power cable. Electric strike does not require any additional power supply.

### Indoor panel:

| Mounting method - indoor station: | Surface mounted (plaster) |
|-----------------------------------|---------------------------|
| Number of ringtones:              | 1                         |
| Material:                         | Plastic                   |
| Indoor station colour:            | White                     |