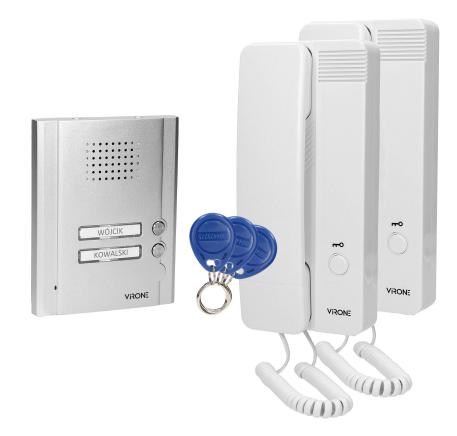

# Two-family doorphone set, flush-mounted, with proximity tags reader, MALO MULTI

Marka: Virone | Symbol: DP-15 | Ean: 5908254806766

#### **PRODUCT DESCRIPTION**

Two-family doorphone set suitable for flush-mounting. Its aluminum external panel has got a nameplate. The lock is released with the use of proximity tags. The handset has got an integrated power supply unit and power cable. Electric strike does not require any additional power supply.

### External panel:

| Number of call buttons:                | 2                       |
|----------------------------------------|-------------------------|
| Mounting method:                       | Flush mounted (plaster) |
| Card and proximity tags reader:        | Yes                     |
| Frequency of proximity cards and tags: | 125 kHz                 |
| Label space/information surface:       | Yes                     |
| Material front:                        | Aluminium               |
| Colour:                                | Aluminium               |
| Width:                                 | 110 mm                  |
| Height:                                | 140 mm                  |