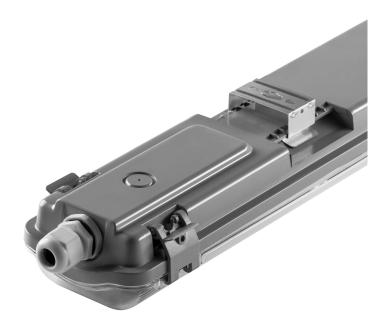

## PRODUCT DESCRIPTION

Linear luminaire compatible with T8 LED tubes. It features a high tightness level, which guarantees its resistance to changing weather conditions. It is suitable for lighting apartments, warehouses, workshops, public utility buildings and outdoor spaces. The solid structure ensures a long life of the light tubes. The product is sold without T8 LED tubes.

## General information:

| Place of application:                                          | Inside and out                                                                           |
|----------------------------------------------------------------|------------------------------------------------------------------------------------------|
| Replaceable light source:                                      | Yes                                                                                      |
| Connection type:                                               | Screw cube                                                                               |
| The minimum distance from the illuminated object:              | 0,5 m                                                                                    |
| Luminous flux:                                                 | 1800 lm                                                                                  |
| Light source:                                                  | T8 LED                                                                                   |
| Degree of protection (IP):                                     | 65                                                                                       |
| Colour temperature:                                            | 4000                                                                                     |
| Nominal voltage:                                               | 230V~, 50Hz                                                                              |
| Ambient temperature range to which the product may be exposed: | -20 ~ 40 °C                                                                              |
| Colour:                                                        | grey                                                                                     |
| Installation:                                                  | Wall-mounted, ceiling-mounted                                                            |
| Dimensions - depth:                                            | 62 mm                                                                                    |
| Dimensions - width:                                            | 1276 mm                                                                                  |
| Dimensions - height:                                           | 91 mm                                                                                    |
| Other features:                                                | luminaire designed for T8 LED 220-240 V $\sim$ ; 50/60 Hz with single-sided power supply |
| Colour rendering index CRI:                                    | 80                                                                                       |
| Base / holder:                                                 | G13                                                                                      |
| Weight:                                                        | 770 g                                                                                    |
| Material housing:                                              | Plastic; ABS                                                                             |
| Material of the lampshade:                                     | Plastic; PS                                                                              |
| Material:                                                      | ABS+PS                                                                                   |
| Protection class against electric shock:                       | П                                                                                        |