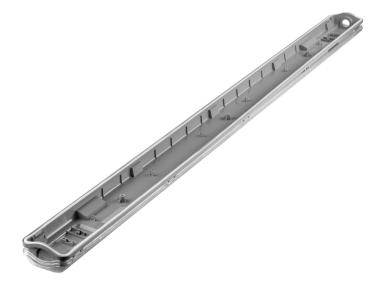

## PRODUCT DESCRIPTION

Linear luminaire compatible with T8 LED tubes. It features a high tightness level, which guarantees its resistance to changing weather conditions. It is suitable for lighting apartments, warehouses, workshops, public utility buildings and outdoor spaces. The solid structure ensures a long life of the light tubes. The product is sold without T8 LED tubes.

## General information:

| Place of application:                                          | Inside and out                                                                           |
|----------------------------------------------------------------|------------------------------------------------------------------------------------------|
| Replaceable light source:                                      | Yes                                                                                      |
| Connection type:                                               | Screw cube                                                                               |
| The minimum distance from the illuminated object:              | 0,5 m                                                                                    |
| Luminous flux:                                                 | 1800 lm                                                                                  |
| Light source:                                                  | T8 LED                                                                                   |
| Degree of protection (IP):                                     | 65                                                                                       |
| Colour temperature:                                            | 4000                                                                                     |
| Nominal voltage:                                               | 230V~, 50Hz                                                                              |
| Ambient temperature range to which the product may be exposed: | -20 ~ 40 °C                                                                              |
| Colour:                                                        | grey                                                                                     |
| Installation:                                                  | Wall-mounted, ceiling-mounted                                                            |
| Dimensions - depth:                                            | 62 mm                                                                                    |
| Dimensions - width:                                            | 1276 mm                                                                                  |
| Dimensions - height:                                           | 91 mm                                                                                    |
| Other features:                                                | luminaire designed for T8 LED 220-240 V $\sim$ ; 50/60 Hz with single-sided power supply |
| Colour rendering index CRI:                                    | 80                                                                                       |
| Base / holder:                                                 | G13                                                                                      |
| Weight:                                                        | 770 g                                                                                    |
| Material housing:                                              | Plastic; ABS                                                                             |
| Material of the lampshade:                                     | Plastic; PS                                                                              |
| Material:                                                      | ABS+PS                                                                                   |
| Protection class against electric shock:                       | П                                                                                        |