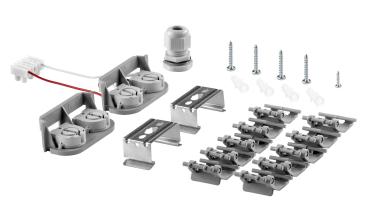

## General information:

| Place of application:                                          | Inside and out                                                                           |
|----------------------------------------------------------------|------------------------------------------------------------------------------------------|
| Replaceable light source:                                      | Yes                                                                                      |
| Connection type:                                               | Screw cube                                                                               |
| The minimum distance from the illuminated object:              | 0,5 m                                                                                    |
| Luminous flux:                                                 | 1800 lm                                                                                  |
| Light source:                                                  | T8 LED                                                                                   |
| Degree of protection (IP):                                     | 65                                                                                       |
| Colour temperature:                                            | 4000                                                                                     |
| Nominal voltage:                                               | 230V~, 50Hz                                                                              |
| Ambient temperature range to which the product may be exposed: | -20 ~ 40 °C                                                                              |
| Colour:                                                        | grey                                                                                     |
| Installation:                                                  | Wall-mounted, ceiling-mounted                                                            |
| Dimensions - depth:                                            | 62 mm                                                                                    |
| Dimensions - width:                                            | 1276 mm                                                                                  |
| Dimensions - height:                                           | 91 mm                                                                                    |
| Other features:                                                | luminaire designed for T8 LED 220-240 V $\sim$ ; 50/60 Hz with single-sided power supply |
| Colour rendering index CRI:                                    | 80                                                                                       |
| Base / holder:                                                 | G13                                                                                      |
| Weight:                                                        | 770 g                                                                                    |
| Material housing:                                              | Plastic; ABS                                                                             |
| Material of the lampshade:                                     | Plastic; PS                                                                              |
| Material:                                                      | ABS+PS                                                                                   |
| Protection class against electric shock:                       | П                                                                                        |