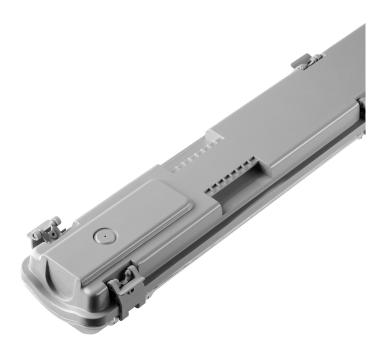

## PRODUCT DESCRIPTION

Linear luminaire compatible with T8 LED tubes. It features a high tightness level, which guarantees its resistance to changing weather conditions. It is suitable for lighting apartments, warehouses, workshops, public utility buildings and outdoor spaces. The solid structure ensures a long life of the light tubes. The product is sold without T8 LED tubes.

## General information:

| Place of application:                                          | Inside and out                                                                           |
|----------------------------------------------------------------|------------------------------------------------------------------------------------------|
| Replaceable light source:                                      | Yes                                                                                      |
| Connection type:                                               | Screw cube                                                                               |
| The minimum distance from the illuminated object:              | 0,5 m                                                                                    |
| Luminous flux:                                                 | 1800 lm                                                                                  |
| Light source:                                                  | T8 LED                                                                                   |
| Degree of protection (IP):                                     | 65                                                                                       |
| Colour temperature:                                            | 4000                                                                                     |
| Nominal voltage:                                               | 230V~, 50Hz                                                                              |
| Ambient temperature range to which the product may be exposed: | -20 ~ 40 °C                                                                              |
| Colour:                                                        | grey                                                                                     |
| Installation:                                                  | Wall-mounted, ceiling-mounted                                                            |
| Dimensions - depth:                                            | 62 mm                                                                                    |
| Dimensions - width:                                            | 1276 mm                                                                                  |
| Dimensions - height:                                           | 91 mm                                                                                    |
| Other features:                                                | luminaire designed for T8 LED 220-240 V $\sim$ ; 50/60 Hz with single-sided power supply |
| Colour rendering index CRI:                                    | 80                                                                                       |
| Base / holder:                                                 | G13                                                                                      |
| Weight:                                                        | 770 g                                                                                    |
| Material housing:                                              | Plastic; ABS                                                                             |
| Material of the lampshade:                                     | Plastic; PS                                                                              |
| Material:                                                      | ABS+PS                                                                                   |
| Protection class against electric shock:                       | П                                                                                        |