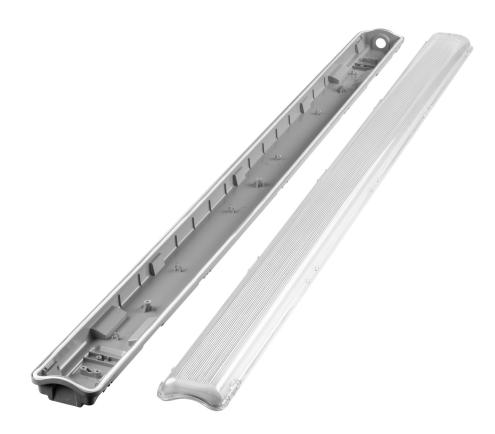

## VUMBI T8 LED 2x18W IP65, luminaire for T8 LED

Marka: Virone | Symbol: DS-1 | Ean: 5908254814488

## PRODUCT DESCRIPTION

Linear luminaire compatible with T8 LED tubes. It features a high tightness level, which guarantees its resistance to changing weather conditions. It is suitable for lighting apartments, warehouses, workshops, public utility buildings and outdoor spaces. The solid structure ensures a long life of the light tubes. The product is sold without T8 LED tubes.