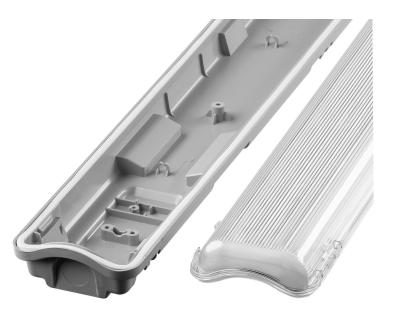

## PRODUCT DESCRIPTION

Linear luminaire compatible with T8 LED tubes. It features a high tightness level, which guarantees its resistance to changing weather conditions. It is suitable for lighting apartments, warehouses, workshops, public utility buildings and outdoor spaces. The solid structure ensures a long life of the light tubes. The product is sold without T8 LED tubes.

## General information:

| Place of application:                                          | Inside and out                                                                           |
|----------------------------------------------------------------|------------------------------------------------------------------------------------------|
| Replaceable light source:                                      | Yes                                                                                      |
| Connection type:                                               | Screw cube                                                                               |
| The minimum distance from the illuminated object:              | 0,5 m                                                                                    |
| Luminous flux:                                                 | 1800 lm                                                                                  |
| Light source:                                                  | T8 LED                                                                                   |
| Degree of protection (IP):                                     | 65                                                                                       |
| Colour temperature:                                            | 4000                                                                                     |
| Nominal voltage:                                               | 230V~, 50Hz                                                                              |
| Ambient temperature range to which the product may be exposed: | -20 ~ 40 °C                                                                              |
| Colour:                                                        | grey                                                                                     |
| Installation:                                                  | Wall-mounted, ceiling-mounted                                                            |
| Dimensions - depth:                                            | 62 mm                                                                                    |
| Dimensions - width:                                            | 1276 mm                                                                                  |
| Dimensions - height:                                           | 91 mm                                                                                    |
| Other features:                                                | luminaire designed for T8 LED 220-240 V $\sim$ ; 50/60 Hz with single-sided power supply |
| Colour rendering index CRI:                                    | 80                                                                                       |
| Base / holder:                                                 | G13                                                                                      |
| Weight:                                                        | 770 g                                                                                    |
| Material housing:                                              | Plastic; ABS                                                                             |
| Material of the lampshade:                                     | Plastic; PS                                                                              |
| Material:                                                      | ABS+PS                                                                                   |
| Protection class against electric shock:                       | П                                                                                        |