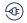

## VUMBI III, dust-proof luminaire for T8 LED, IP65, 60cm

Marka: Virone | Symbol: DS-5 | Ean: 5904988900206

## PRODUCT DESCRIPTION

Dust-proof workshop luminaire VUMBI III works with modern T8 LED tubes, with one-sided power supply. Length: 60cm. Such a light source is primarily characterized by energy saving and extraordinary efficiency. The product is intended for professional and industrial use. Thanks to a very high protection degree (IP65), it can be used to illuminate the internal and external parts of rooms with increased dust and humidity, such as: underground and multi-storey car parks, garages, stadiums, warehouses, underground passages, factories, workshops, etc. It works well with linear LED T8 tubes.