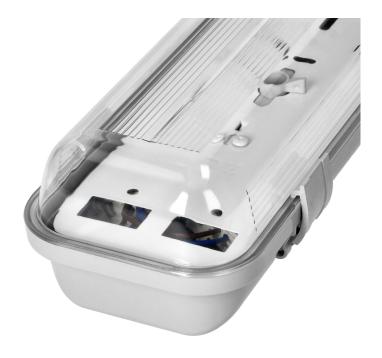

## PRODUCT DESCRIPTION

Dust-proof workshop luminaire VUMBI III works with modern T8 LED tubes, with one-sided power supply. Length: 60cm. Such a light source is primarily characterized by energy saving and extraordinary efficiency. The product is intended for professional and industrial use. Thanks to a very high protection degree (IP65), it can be used to illuminate the internal and external parts of rooms with increased dust and humidity, such as: underground and multi-storey car parks, garages, stadiums, warehouses, underground passages, factories, workshops, etc. It works well with linear LED T8 tubes.

## General information:

| Nominal voltage [V]:           | 230                             |
|--------------------------------|---------------------------------|
| Lamp type:                     | Świetlówka D=26 mm              |
| Lamp holder:                   | G13                             |
| Suitable for number of lamps:  | 2                               |
| With light source:             | nie                             |
| Degree of protection (IP):     | IP65                            |
| Protection class:              | I                               |
| Suitable for wall mounting:    | tak                             |
| Suitable for ceiling mounting: | tak                             |
| Suitable for surface mounting: | tak                             |
| Material housing:              | Tworzywo sztuczne               |
| Colour housing:                | Szary                           |
| Material cover:                | Tworzywo sztuczne przezroczyste |
| Width [mm]:                    | 100                             |
| Height/depth [mm]:             | 78                              |
| Length [mm]:                   | 663                             |
| Voltage type:                  | AC                              |