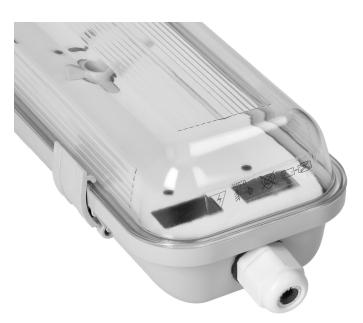

## PRODUCT DESCRIPTION

Dust-proof workshop luminaire VUMBI III works with modern T8 LED tubes, with one-sided power supply. Length: 60cm. Such a light source is primarily characterized by energy saving and extraordinary efficiency. The product is intended for professional and industrial use. Thanks to a very high protection degree (IP65), it can be used to illuminate the internal and external parts of rooms with increased dust and humidity, such as: underground and multi-storey car parks, garages, stadiums, warehouses, underground passages, factories, workshops, etc. It works well with linear LED T8 tubes.

## General information:

| Nominal voltage [V]:           | 230                             |
|--------------------------------|---------------------------------|
| Lamp type:                     | Świetlówka D=26 mm              |
| Lamp holder:                   | G13                             |
| Suitable for number of lamps:  | 2                               |
| With light source:             | nie                             |
| Degree of protection (IP):     | IP65                            |
| Protection class:              | I                               |
| Suitable for wall mounting:    | tak                             |
| Suitable for ceiling mounting: | tak                             |
| Suitable for surface mounting: | tak                             |
| Material housing:              | Tworzywo sztuczne               |
| Colour housing:                | Szary                           |
| Material cover:                | Tworzywo sztuczne przezroczyste |
| Width [mm]:                    | 100                             |
| Height/depth [mm]:             | 78                              |
| Length [mm]:                   | 663                             |
| Voltage type:                  | AC                              |