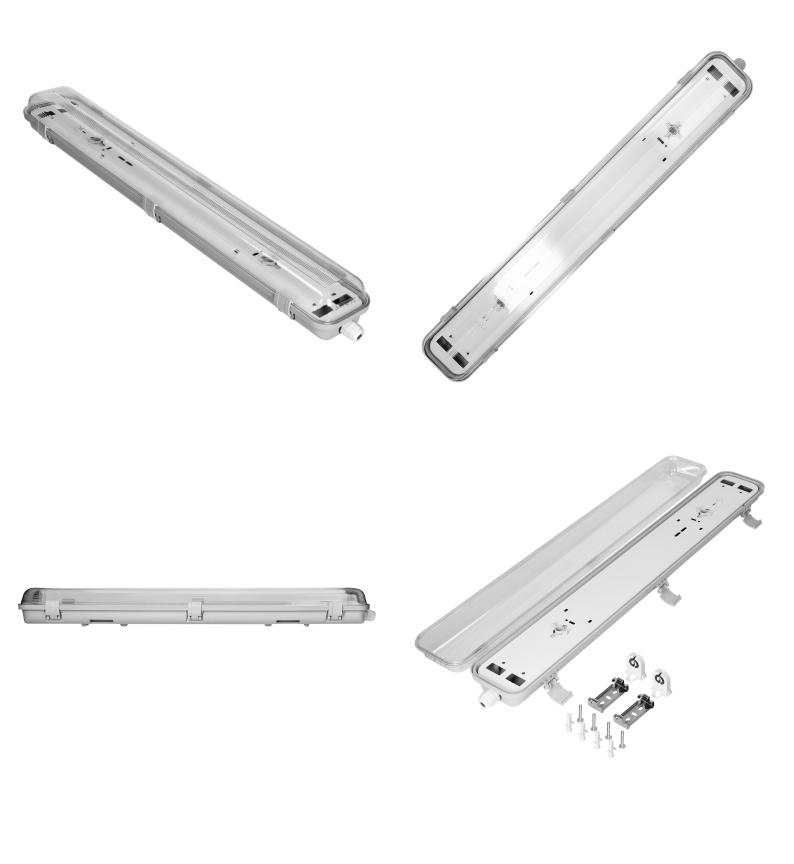

## VUMBI III, dust-proof luminaire for T8 LED, IP65, 60cm

Marka: Virone | Symbol: DS-5 | Ean: 5904988900206

## PRODUCT DESCRIPTION

Dust-proof workshop luminaire VUMBI III works with modern T8 LED tubes, with one-sided power supply. Length: 60cm. Such a light source is primarily characterized by energy saving and extraordinary efficiency. The product is intended for professional and industrial use. Thanks to a very high protection degree (IP65), it can be used to illuminate the internal and external parts of rooms with increased dust and humidity, such as: underground and multi-storey car parks, garages, stadiums, warehouses, underground passages, factories, workshops, etc. It works well with linear LED T8 tubes.

## General information:

| Nominal voltage [V]:           | 230                             |
|--------------------------------|---------------------------------|
| Lamp type:                     | Świetlówka D=26 mm              |
| Lamp holder:                   | G13                             |
| Suitable for number of lamps:  | 2                               |
| With light source:             | nie                             |
| Degree of protection (IP):     | IP65                            |
| Protection class:              | I                               |
| Suitable for wall mounting:    | tak                             |
| Suitable for ceiling mounting: | tak                             |
| Suitable for surface mounting: | tak                             |
| Material housing:              | Tworzywo sztuczne               |
| Colour housing:                | Szary                           |
| Material cover:                | Tworzywo sztuczne przezroczyste |
| Width [mm]:                    | 100                             |
| Height/depth [mm]:             | 78                              |
| Length [mm]:                   | 663                             |
| Voltage type:                  | AC                              |