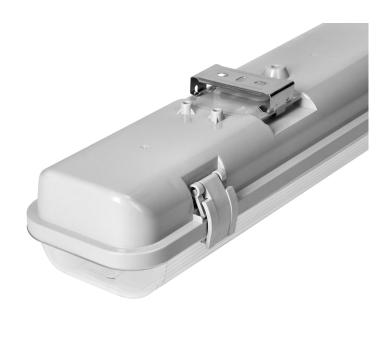

## PRODUCT DESCRIPTION

Dust-proof workshop luminaire VUMBI III works with modern T8 LED tubes, with one-sided power supply. Length: 60cm. Such a light source is primarily characterized by energy saving and extraordinary efficiency. The product is intended for professional and industrial use. Thanks to a very high protection degree (IP65), it can be used to illuminate the internal and external parts of rooms with increased dust and humidity, such as: underground and multi-storey car parks, garages, stadiums, warehouses, underground passages, factories, workshops, etc. It works well with linear LED T8 tubes.

## General information:

| Nominal voltage [V]:           | 230                             |
|--------------------------------|---------------------------------|
| Lamp type:                     | Świetlówka D=26 mm              |
| Lamp holder:                   | G13                             |
| Suitable for number of lamps:  | 2                               |
| With light source:             | nie                             |
| Degree of protection (IP):     | IP65                            |
| Protection class:              | I                               |
| Suitable for wall mounting:    | tak                             |
| Suitable for ceiling mounting: | tak                             |
| Suitable for surface mounting: | tak                             |
| Material housing:              | Tworzywo sztuczne               |
| Colour housing:                | Szary                           |
| Material cover:                | Tworzywo sztuczne przezroczyste |
| Width [mm]:                    | 100                             |
| Height/depth [mm]:             | 78                              |
| Length [mm]:                   | 663                             |
| Voltage type:                  | AC                              |