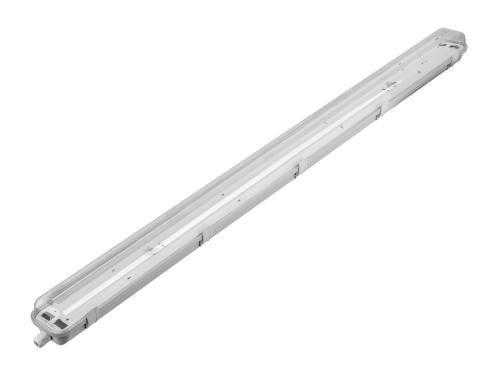

## VUMBI III, dust-proof luminaire for T8 LED, IP65, 120cm

Marka: Virone | Symbol: DS-6 | Ean: 5904988900213

## **PRODUCT DESCRIPTION**

Dust-proof workshop luminaire VUMBI III works with modern T8 LED tubes, with one-sided power supply. Length: 120cm. Such a light source is primarily characterized by energy saving and extraordinary efficiency. The product is intended for professional and industrial use. Thanks to a very high protection degree (IP65), it can be used to illuminate the internal and external parts of rooms with increased dust and humidity, such as: underground and multi-storey car parks, garages, stadiums, warehouses, underground passages, factories, workshops, etc. It works well with linear LED T8 tubes.