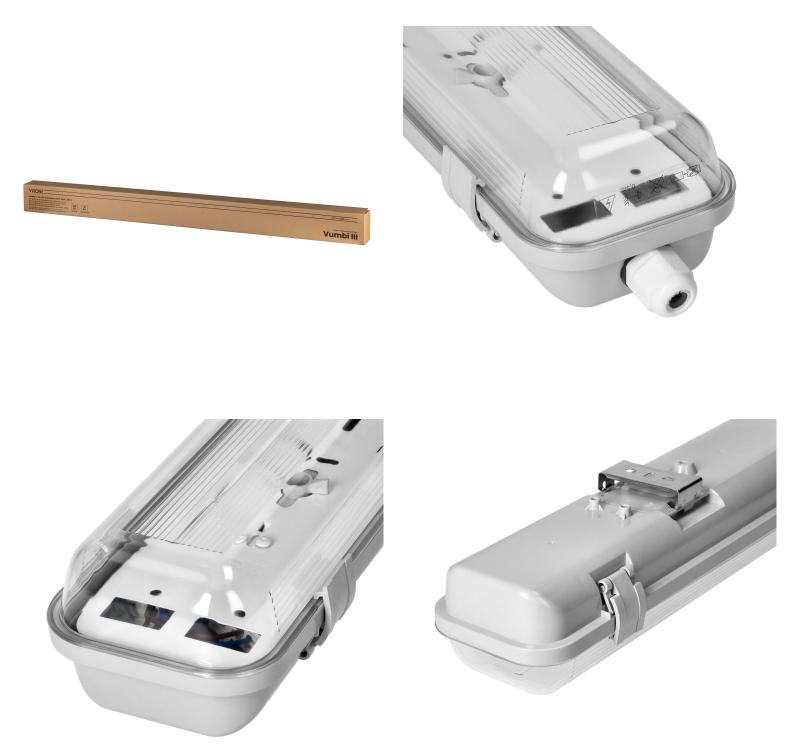

## VUMBI III, dust-proof luminaire for T8 LED, IP65, 120cm

Marka: Virone | Symbol: DS-6 | Ean: 5904988900213

## **PRODUCT DESCRIPTION**

Dust-proof workshop luminaire VUMBI III works with modern T8 LED tubes, with one-sided power supply. Length: 120cm. Such a light source is primarily characterized by energy saving and extraordinary efficiency. The product is intended for professional and industrial use. Thanks to a very high protection degree (IP65), it can be used to illuminate the internal and external parts of rooms with increased dust and humidity, such as: underground and multi-storey car parks, garages, stadiums, warehouses, underground passages, factories, workshops, etc. It works well with linear LED T8 tubes.

## General information:

| Nominal voltage [V]:           | 230                             |
|--------------------------------|---------------------------------|
| Lamp type:                     | Świetlówka D=26 mm              |
| Lamp holder:                   | G13                             |
| Suitable for number of lamps:  | 2                               |
| With light source:             | nie                             |
| Degree of protection (IP):     | IP65                            |
| Protection class:              | I                               |
| Suitable for wall mounting:    | tak                             |
| Suitable for ceiling mounting: | tak                             |
| Suitable for surface mounting: | tak                             |
| Material housing:              | Tworzywo sztuczne               |
| Colour housing:                | Szary                           |
| Material cover:                | Tworzywo sztuczne przezroczyste |
| Width [mm]:                    | 100                             |
| Height/depth [mm]:             | 78                              |
| Length [mm]:                   | 1262                            |
| Voltage type:                  | AC                              |