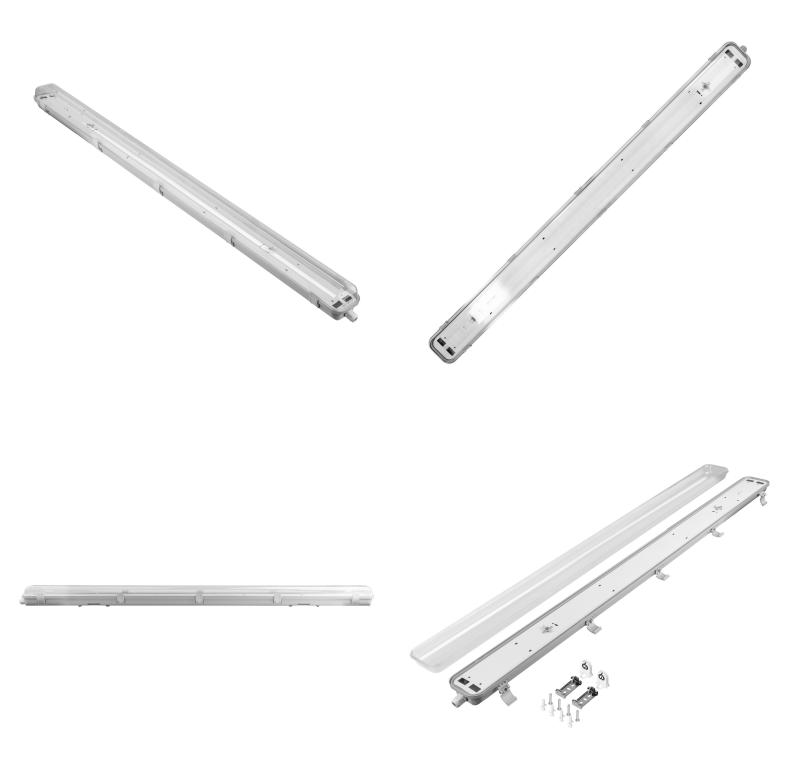

## VUMBI III, dust-proof luminaire for T8 LED, IP65, 120cm

Marka: Virone | Symbol: DS-6 | Ean: 5904988900213

## **PRODUCT DESCRIPTION**

Dust-proof workshop luminaire VUMBI III works with modern T8 LED tubes, with one-sided power supply. Length: 120cm. Such a light source is primarily characterized by energy saving and extraordinary efficiency. The product is intended for professional and industrial use. Thanks to a very high protection degree (IP65), it can be used to illuminate the internal and external parts of rooms with increased dust and humidity, such as: underground and multi-storey car parks, garages, stadiums, warehouses, underground passages, factories, workshops, etc. It works well with linear LED T8 tubes.

## General information:

| Nominal voltage [V]:           | 230                             |
|--------------------------------|---------------------------------|
| Lamp type:                     | Świetlówka D=26 mm              |
| Lamp holder:                   | G13                             |
| Suitable for number of lamps:  | 2                               |
| With light source:             | nie                             |
| Degree of protection (IP):     | IP65                            |
| Protection class:              | I                               |
| Suitable for wall mounting:    | tak                             |
| Suitable for ceiling mounting: | tak                             |
| Suitable for surface mounting: | tak                             |
| Material housing:              | Tworzywo sztuczne               |
| Colour housing:                | Szary                           |
| Material cover:                | Tworzywo sztuczne przezroczyste |
| Width [mm]:                    | 100                             |
| Height/depth [mm]:             | 78                              |
| Length [mm]:                   | 1262                            |
| Voltage type:                  | AC                              |