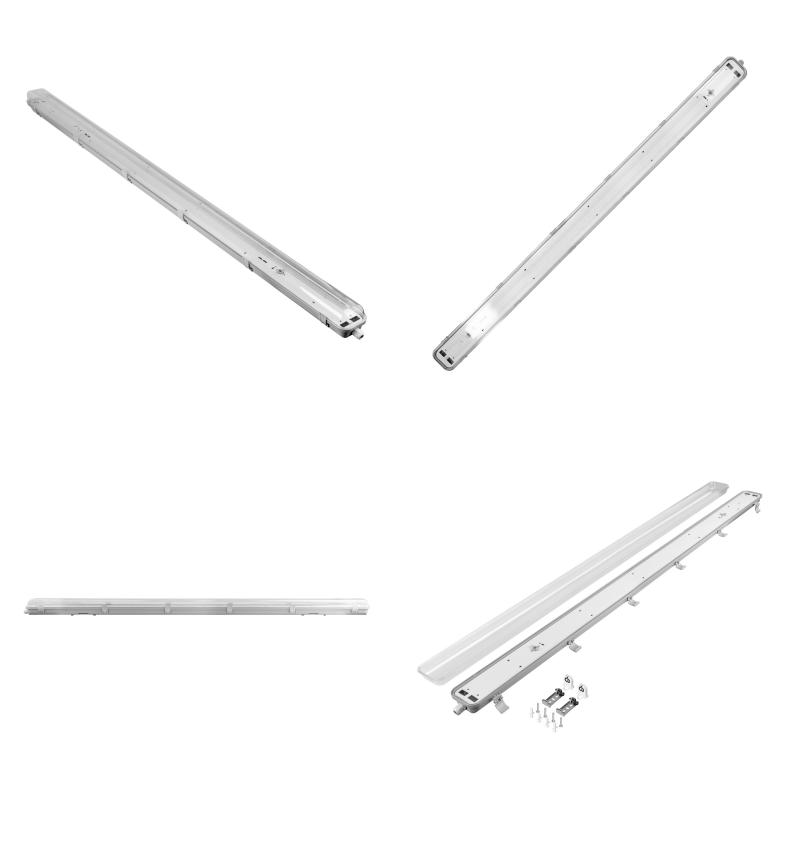

## VUMBI III, dust-proof luminaire for T8 LED, IP65, 150cm

Marka: Virone | Symbol: DS-7 | Ean: 5904988900220

## PRODUCT DESCRIPTION

Dust-proof workshop luminaire VUMBI III works with modern T8 LED tubes, with one-sided power supply. Length: 150cm. Such a light source is primarily characterized by energy saving and extraordinary efficiency. The product is intended for professional and industrial use. Thanks to a very high protection degree (IP65), it can be used to illuminate the internal and external parts of rooms with increased dust and humidity, such as: underground and multi-storey car parks, garages, stadiums, warehouses, underground passages, factories, workshops, etc. It works well with linear LED T8 tubes.

## General information:

| Nominal voltage [V]:           | 230                             |
|--------------------------------|---------------------------------|
| Lamp type:                     | Świetlówka D=26 mm              |
| Lamp holder:                   | G13                             |
| Suitable for number of lamps:  | 2                               |
| With light source:             | nie                             |
| Degree of protection (IP):     | IP65                            |
| Protection class:              |                                 |
| Suitable for wall mounting:    | tak                             |
| Suitable for ceiling mounting: | tak                             |
| Suitable for surface mounting: | tak                             |
| Material housing:              | Tworzywo sztuczne               |
| Colour housing:                | Szary                           |
| Material cover:                | Tworzywo sztuczne przezroczyste |
| Width [mm]:                    | 100                             |
| Height/depth [mm]:             | 78                              |
| Length [mm]:                   | 1560                            |
| Voltage type:                  | AC                              |