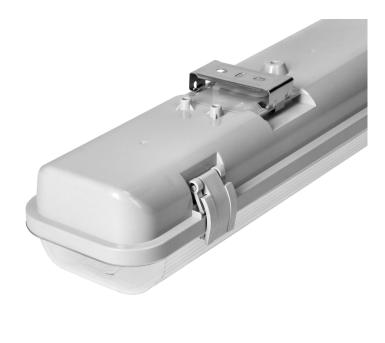

## VUMBI III, dust-proof luminaire for T8 LED, IP65, 150cm

Marka: Virone | Symbol: DS-7 | Ean: 5904988900220

## PRODUCT DESCRIPTION

Dust-proof workshop luminaire VUMBI III works with modern T8 LED tubes, with one-sided power supply. Length: 150cm. Such a light source is primarily characterized by energy saving and extraordinary efficiency. The product is intended for professional and industrial use. Thanks to a very high protection degree (IP65), it can be used to illuminate the internal and external parts of rooms with increased dust and humidity, such as: underground and multi-storey car parks, garages, stadiums, warehouses, underground passages, factories, workshops, etc. It works well with linear LED T8 tubes.

## General information:

| Nominal voltage [V]:           | 230                             |
|--------------------------------|---------------------------------|
| Lamp type:                     | Świetlówka D=26 mm              |
| Lamp holder:                   | G13                             |
| Suitable for number of lamps:  | 2                               |
| With light source:             | nie                             |
| Degree of protection (IP):     | IP65                            |
| Protection class:              |                                 |
| Suitable for wall mounting:    | tak                             |
| Suitable for ceiling mounting: | tak                             |
| Suitable for surface mounting: | tak                             |
| Material housing:              | Tworzywo sztuczne               |
| Colour housing:                | Szary                           |
| Material cover:                | Tworzywo sztuczne przezroczyste |
| Width [mm]:                    | 100                             |
| Height/depth [mm]:             | 78                              |
| Length [mm]:                   | 1560                            |
| Voltage type:                  | AC                              |