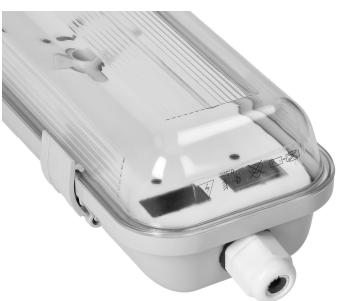

## PRODUCT DESCRIPTION

Dust-proof workshop luminaire VUMBI III works with modern T8 LED tubes, with one-sided power supply. Length: 150cm. Such a light source is primarily characterized by energy saving and extraordinary efficiency. The product is intended for professional and industrial use. Thanks to a very high protection degree (IP65), it can be used to illuminate the internal and external parts of rooms with increased dust and humidity, such as: underground and multi-storey car parks, garages, stadiums, warehouses, underground passages, factories, workshops, etc. It works well with linear LED T8 tubes.

## General information:

| Nominal voltage [V]:           | 230                             |
|--------------------------------|---------------------------------|
| Lamp type:                     | Świetlówka D=26 mm              |
| Lamp holder:                   | G13                             |
| Suitable for number of lamps:  | 2                               |
| With light source:             | nie                             |
| Degree of protection (IP):     | IP65                            |
| Protection class:              |                                 |
| Suitable for wall mounting:    | tak                             |
| Suitable for ceiling mounting: | tak                             |
| Suitable for surface mounting: | tak                             |
| Material housing:              | Tworzywo sztuczne               |
| Colour housing:                | Szary                           |
| Material cover:                | Tworzywo sztuczne przezroczyste |
| Width [mm]:                    | 100                             |
| Height/depth [mm]:             | 78                              |
| Length [mm]:                   | 1560                            |
| Voltage type:                  | AC                              |