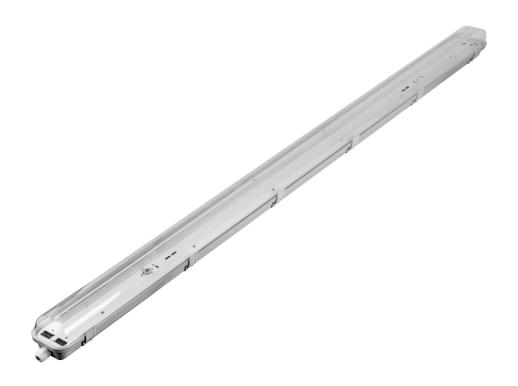

## VUMBI III, dust-proof luminaire for T8 LED, IP65, 150cm

Marka: Virone | Symbol: DS-7 | Ean: 5904988900220

## PRODUCT DESCRIPTION

Dust-proof workshop luminaire VUMBI III works with modern T8 LED tubes, with one-sided power supply. Length: 150cm. Such a light source is primarily characterized by energy saving and extraordinary efficiency. The product is intended for professional and industrial use. Thanks to a very high protection degree (IP65), it can be used to illuminate the internal and external parts of rooms with increased dust and humidity, such as: underground and multi-storey car parks, garages, stadiums, warehouses, underground passages, factories, workshops, etc. It works well with linear LED T8 tubes.