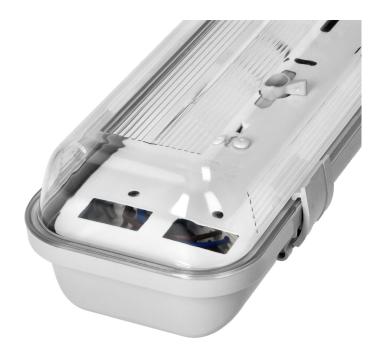

## PRODUCT DESCRIPTION

Dust-proof workshop luminaire VUMBI III works with modern T8 LED tubes, with one-sided power supply. Length: 150cm. Such a light source is primarily characterized by energy saving and extraordinary efficiency. The product is intended for professional and industrial use. Thanks to a very high protection degree (IP65), it can be used to illuminate the internal and external parts of rooms with increased dust and humidity, such as: underground and multi-storey car parks, garages, stadiums, warehouses, underground passages, factories, workshops, etc. It works well with linear LED T8 tubes.

## General information:

| Nominal voltage [V]:           | 230                             |
|--------------------------------|---------------------------------|
| Lamp type:                     | Świetlówka D=26 mm              |
| Lamp holder:                   | G13                             |
| Suitable for number of lamps:  | 2                               |
| With light source:             | nie                             |
| Degree of protection (IP):     | IP65                            |
| Protection class:              |                                 |
| Suitable for wall mounting:    | tak                             |
| Suitable for ceiling mounting: | tak                             |
| Suitable for surface mounting: | tak                             |
| Material housing:              | Tworzywo sztuczne               |
| Colour housing:                | Szary                           |
| Material cover:                | Tworzywo sztuczne przezroczyste |
| Width [mm]:                    | 100                             |
| Height/depth [mm]:             | 78                              |
| Length [mm]:                   | 1560                            |
| Voltage type:                  | AC                              |