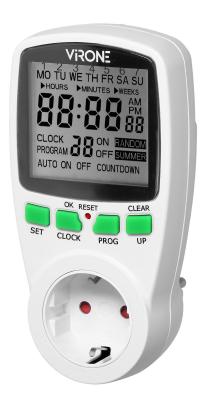

## PRODUCT DESCRIPTION

The digital timer is used to set the time electrical devices switch on and off within a specified period of time. It can control any electrical equipment such as lighting, air conditioner, water heater, electric cooker, etc. The device has got 16 time programs, four large buttons and a large LCD display for easy operation and clear time measurement.