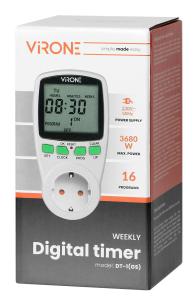

## PRODUCT DESCRIPTION

The digital timer is used to set the time electrical devices switch on and off within a specified period of time. It can control any electrical equipment such as lighting, air conditioner, water heater, electric cooker, etc. The device has got 16 time programs, four large buttons and a large LCD display for easy operation and clear time measurement.

## General information:

| Type:                             | electromechanical |
|-----------------------------------|-------------------|
| Nominal voltage:                  | 230V~, 50Hz       |
| Max. load:                        | 3680 W            |
| Current:                          | 16 A              |
| Type of socket:                   | 2P+E              |
| Standard of the socket:           | schuko (type F)   |
| Number of programmes:             | 16                |
| Installation:                     | Network socket    |
| Degree of protection (IP):        | 20                |
| Dimensions - width:               | 75 mm             |
| Dimensions - height:              | 147 mm            |
| Dimensions - depth:               | 75 mm             |
| Built-in battery:                 | Yes               |
| Type of built-in battery:         | Ni-MH             |
| Built-in battery voltage:         | 2.4 V             |
| Capacity of the built-in battery: | 40 mAh            |
| Compliance with standards:        | UN 38.3           |