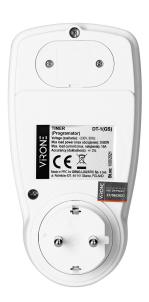

## Digital timer with LCD display, Schuko

Marka: Virone | Symbol: DT-1(GS) | Ean: 5908254816505

## PRODUCT DESCRIPTION

The digital timer is used to set the time electrical devices switch on and off within a specified period of time. It can control any electrical equipment such as lighting, air conditioner, water heater, electric cooker, etc. The device has got 16 time programs, four large buttons and a large LCD display for easy operation and clear time measurement.