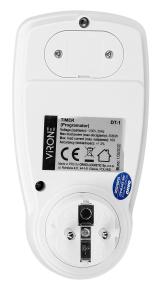

## Digital timer with LCD display

Marka: Virone | Symbol: DT-1 | Ean: 5908254807633

## PRODUCT DESCRIPTION

The digital timer is used to set the time electrical devices switch on and off within a specified period of time. It can control any electrical equipment such as lighting, air conditioner, water heater, electric cooker, etc. The device has got 16 time programs, four large buttons and a large LCD display for easy operation and clear time measurement.

## General information:

| Nominal voltage:           | 230V~, 50Hz     |
|----------------------------|-----------------|
| Туре:                      | Programator     |
| Max. load:                 | 3680 W          |
| Type of socket:            | 2P+E            |
| Current:                   | 16 A            |
| Standard of the socket:    | french (type E) |
| Degree of protection (IP): | 20              |
| Installation:              | network socket  |
| Built-in battery:          | Yes             |
| Number of programmes:      | 16              |
| Dimensions - depth:        | 75 mm           |
| Dimensions - width:        | 75 mm           |
| Dimensions - height:       | 147 mm          |