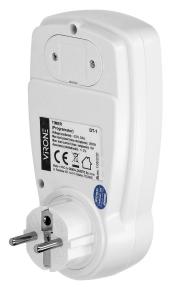

## Digital timer with LCD display

Marka: Virone | Symbol: DT-1 | Ean: 5908254807633

## PRODUCT DESCRIPTION

The digital timer is used to set the time electrical devices switch on and off within a specified period of time. It can control any electrical equipment such as lighting, air conditioner, water heater, electric cooker, etc. The device has got 16 time programs, four large buttons and a large LCD display for easy operation and clear time measurement.

## General information:

| Nominal voltage:           | 230V~, 50Hz     |
|----------------------------|-----------------|
| Туре:                      | Programator     |
| Max. load:                 | 3680 W          |
| Type of socket:            | 2P+E            |
| Current:                   | 16 A            |
| Standard of the socket:    | french (type E) |
| Degree of protection (IP): | 20              |
| Installation:              | network socket  |
| Built-in battery:          | Yes             |
| Number of programmes:      | 16              |
| Dimensions - depth:        | 75 mm           |
| Dimensions - width:        | 75 mm           |
| Dimensions - height:       | 147 mm          |