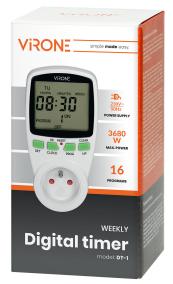

## Digital timer with LCD display

Marka: Virone | Symbol: DT-1 | Ean: 5908254807633

## PRODUCT DESCRIPTION

The digital timer is used to set the time electrical devices switch on and off within a specified period of time. It can control any electrical equipment such as lighting, air conditioner, water heater, electric cooker, etc. The device has got 16 time programs, four large buttons and a large LCD display for easy operation and clear time measurement.

## General information:

| Nominal voltage:           | 230V~, 50Hz     |
|----------------------------|-----------------|
| Туре:                      | Programator     |
| Max. load:                 | 3680 W          |
| Type of socket:            | 2P+E            |
| Current:                   | 16 A            |
| Standard of the socket:    | french (type E) |
| Degree of protection (IP): | 20              |
| Installation:              | network socket  |
| Built-in battery:          | Yes             |
| Number of programmes:      | 16              |
| Dimensions - depth:        | 75 mm           |
| Dimensions - width:        | 75 mm           |
| Dimensions - height:       | 147 mm          |