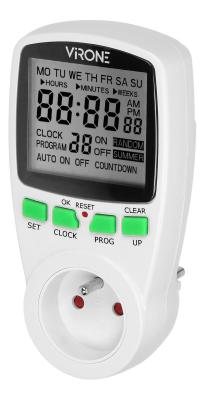

## Digital timer with LCD display

Marka: Virone | Symbol: DT-1 | Ean: 5908254807633

## PRODUCT DESCRIPTION

The digital timer is used to set the time electrical devices switch on and off within a specified period of time. It can control any electrical equipment such as lighting, air conditioner, water heater, electric cooker, etc. The device has got 16 time programs, four large buttons and a large LCD display for easy operation and clear time measurement.

## General information:

| Nominal voltage:           | 230V~, 50Hz     |
|----------------------------|-----------------|
| Туре:                      | Programator     |
| Max. load:                 | 3680 W          |
| Type of socket:            | 2P+E            |
| Current:                   | 16 A            |
| Standard of the socket:    | french (type E) |
| Degree of protection (IP): | 20              |
| Installation:              | network socket  |
| Built-in battery:          | Yes             |
| Number of programmes:      | 16              |
| Dimensions - depth:        | 75 mm           |
| Dimensions - width:        | 75 mm           |
| Dimensions - height:       | 147 mm          |