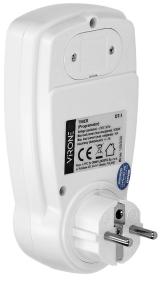

## Digital timer with LCD display

Marka: Virone | Symbol: DT-1 | Ean: 5908254807633

## PRODUCT DESCRIPTION

The digital timer is used to set the time electrical devices switch on and off within a specified period of time. It can control any electrical equipment such as lighting, air conditioner, water heater, electric cooker, etc. The device has got 16 time programs, four large buttons and a large LCD display for easy operation and clear time measurement.

## General information:

| Nominal voltage:           | 230V~, 50Hz     |
|----------------------------|-----------------|
| Туре:                      | Programator     |
| Max. load:                 | 3680 W          |
| Type of socket:            | 2P+E            |
| Current:                   | 16 A            |
| Standard of the socket:    | french (type E) |
| Degree of protection (IP): | 20              |
| Installation:              | network socket  |
| Built-in battery:          | Yes             |
| Number of programmes:      | 16              |
| Dimensions - depth:        | 75 mm           |
| Dimensions - width:        | 75 mm           |
| Dimensions - height:       | 147 mm          |