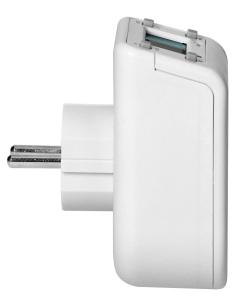

## Electronic timer with upper LCD display 230 VAC, 3680W, 16 switching modes, presence simulator, Schuko

Marka: Virone | Symbol: DT-4(GS) | Ean: 5908254823992

## **PRODUCT DESCRIPTION**

Electronic timer with LCD display for setting the time of switching on and off electrical devices such as: lighting, water heaters, advertising, etc. It has 16 time programs, four large buttons and a large LCD display built-in from the top. Such construction of the timer provides easy data reading and easy access to function buttons, even if the device is plugged into a socket located in a hard-to-reach place. Additionally, the device is equipped with a presence simulator, which provides greater security for your home or office.