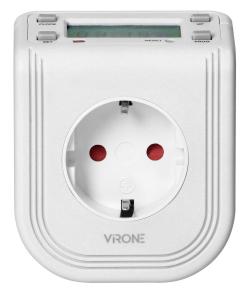

## Electronic timer with upper LCD display 230 VAC, 3680W, 16 switching modes, presence simulator, Schuko

Marka: Virone | Symbol: DT-4(GS) | Ean: 5908254823992

## **PRODUCT DESCRIPTION**

Electronic timer with LCD display for setting the time of switching on and off electrical devices such as: lighting, water heaters, advertising, etc. It has 16 time programs, four large buttons and a large LCD display built-in from the top. Such construction of the timer provides easy data reading and easy access to function buttons, even if the device is plugged into a socket located in a hard-to-reach place. Additionally, the device is equipped with a presence simulator, which provides greater security for your home or office.