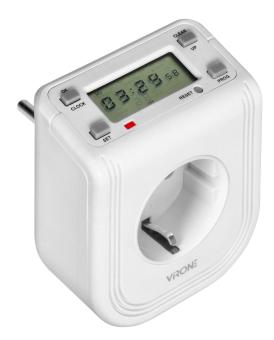

## Electronic timer with upper LCD display 230 VAC, 3680W, 16 switching modes, presence simulator, Schuko

Marka: Virone | Symbol: DT-4(GS) | Ean: 5908254823992

## **PRODUCT DESCRIPTION**

Electronic timer with LCD display for setting the time of switching on and off electrical devices such as: lighting, water heaters, advertising, etc. It has 16 time programs, four large buttons and a large LCD display built-in from the top. Such construction of the timer provides easy data reading and easy access to function buttons, even if the device is plugged into a socket located in a hard-to-reach place. Additionally, the device is equipped with a presence simulator, which provides greater security for your home or office.

## General information:

| Nominal voltage:           | 230V~, 50Hz          |
|----------------------------|----------------------|
| Туре:                      | Weekly digital timer |
| Max. load:                 | 3680 W               |
| Type of socket:            | 2P+E                 |
| Standard of the socket:    | schuko (type F)      |
| Degree of protection (IP): | 20                   |
| Installation:              | network socket       |
| Built-in battery:          | Yes                  |
| Number of programmes:      | 16                   |
| Dimensions - depth:        | 85 mm                |
| Dimensions - width:        | 80 mm                |
| Dimensions - height:       | 85 mm                |