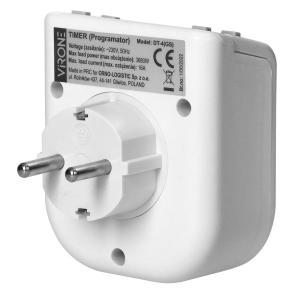

## Electronic timer with upper LCD display 230 VAC, 3680W, 16 switching modes, presence simulator, Schuko

Marka: Virone | Symbol: DT-4(GS) | Ean: 5908254823992

## **PRODUCT DESCRIPTION**

Electronic timer with LCD display for setting the time of switching on and off electrical devices such as: lighting, water heaters, advertising, etc. It has 16 time programs, four large buttons and a large LCD display built-in from the top. Such construction of the timer provides easy data reading and easy access to function buttons, even if the device is plugged into a socket located in a hard-to-reach place. Additionally, the device is equipped with a presence simulator, which provides greater security for your home or office.

## General information:

| Nominal voltage:           | 230V~, 50Hz          |
|----------------------------|----------------------|
| Туре:                      | Weekly digital timer |
| Max. load:                 | 3680 W               |
| Type of socket:            | 2P+E                 |
| Standard of the socket:    | schuko (type F)      |
| Degree of protection (IP): | 20                   |
| Installation:              | network socket       |
| Built-in battery:          | Yes                  |
| Number of programmes:      | 16                   |
| Dimensions - depth:        | 85 mm                |
| Dimensions - width:        | 80 mm                |
| Dimensions - height:       | 85 mm                |