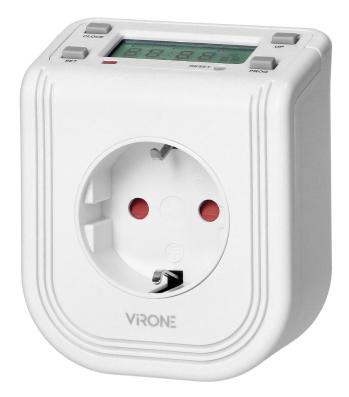

## Electronic timer with upper LCD display 230 VAC, 3680W, 16 switching modes, presence simulator, Schuko

Marka: Virone | Symbol: DT-4(GS) | Ean: 5908254823992

## **PRODUCT DESCRIPTION**

Electronic timer with LCD display for setting the time of switching on and off electrical devices such as: lighting, water heaters, advertising, etc. It has 16 time programs, four large buttons and a large LCD display built-in from the top. Such construction of the timer provides easy data reading and easy access to function buttons, even if the device is plugged into a socket located in a hard-to-reach place. Additionally, the device is equipped with a presence simulator, which provides greater security for your home or office.