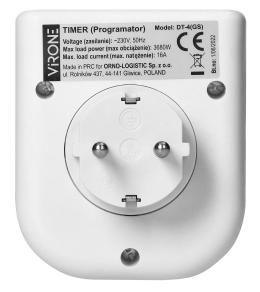

## Electronic timer with upper LCD display 230 VAC, 3680W, 16 switching modes, presence simulator, Schuko

Marka: Virone | Symbol: DT-4(GS) | Ean: 5908254823992

## **PRODUCT DESCRIPTION**

Electronic timer with LCD display for setting the time of switching on and off electrical devices such as: lighting, water heaters, advertising, etc. It has 16 time programs, four large buttons and a large LCD display built-in from the top. Such construction of the timer provides easy data reading and easy access to function buttons, even if the device is plugged into a socket located in a hard-to-reach place. Additionally, the device is equipped with a presence simulator, which provides greater security for your home or office.

## General information:

| Nominal voltage:           | 230V~, 50Hz          |
|----------------------------|----------------------|
| Туре:                      | Weekly digital timer |
| Max. load:                 | 3680 W               |
| Type of socket:            | 2P+E                 |
| Standard of the socket:    | schuko (type F)      |
| Degree of protection (IP): | 20                   |
| Installation:              | network socket       |
| Built-in battery:          | Yes                  |
| Number of programmes:      | 16                   |
| Dimensions - depth:        | 85 mm                |
| Dimensions - width:        | 80 mm                |
| Dimensions - height:       | 85 mm                |