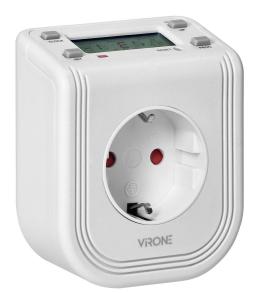

## Electronic timer with upper LCD display 230 VAC, 3680W, 16 switching modes, presence simulator, Schuko

Marka: Virone | Symbol: DT-4(GS) | Ean: 5908254823992

## **PRODUCT DESCRIPTION**

Electronic timer with LCD display for setting the time of switching on and off electrical devices such as: lighting, water heaters, advertising, etc. It has 16 time programs, four large buttons and a large LCD display built-in from the top. Such construction of the timer provides easy data reading and easy access to function buttons, even if the device is plugged into a socket located in a hard-to-reach place. Additionally, the device is equipped with a presence simulator, which provides greater security for your home or office.