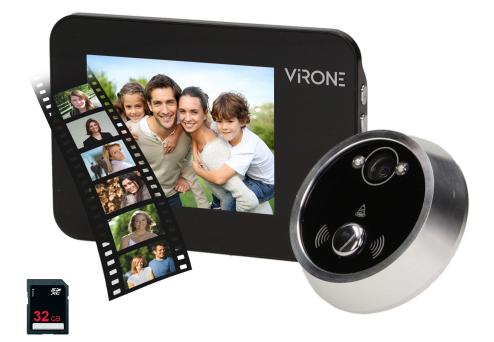

## **PRODUCT DESCRIPTION**

A discrete camera in the shape of the peephole replaces the traditional peephole and allows the screen to display a clear image of the visitor Video peephole makes the visitor's observation much more comfortable Device is especially useful for seniors, short people, visually impaired people Preview, data saving and storage of video and photo files from the camera on a Micro SD card and subsequent reading thereof Equipped with a 1,3 megapixel camera with a ZOOM function, the door-bell (32 selectable ringtones).