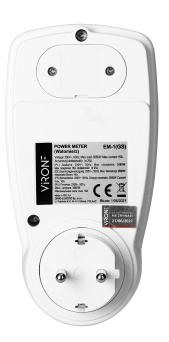

## Dual tariff power meter with LCD display, 2 separate tariffs, inbuilt battery, Schuko

Marka: Virone | Symbol: EM-1(GS) | Ean: 5908254816499

## PRODUCT DESCRIPTION

This power meter allows to check the electricity consumption and to calculate the energy costs of the connected device (2 separate tariffs). The large LCD display also shows the current time, voltage and current, power factor, frequency, maximum current load and overload warning. The device allows you to enter 4 types of currency. Internal battery: 2 × 1.5V LR44 maintains the device settings in the event of a power failure.

## General information:

| Max. load:                 | 3680 W             |
|----------------------------|--------------------|
| Nominal voltage:           | 230V~, 50Hz        |
| Current:                   | 16 A               |
| Type of socket:            | 2P+E               |
| Standard of the socket:    | schuko (type F)    |
| Built-in battery:          | No                 |
| Degree of protection (IP): | 20                 |
| Installation:              | Network socket     |
| Dimensions - width:        | 75 mm              |
| Dimensions - height:       | 147 mm             |
| Dimensions - depth:        | 75 mm              |
| Other features:            | 2 separate tariffs |