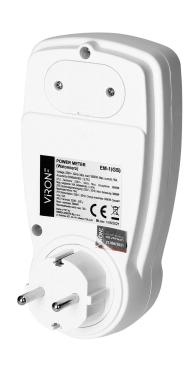

## Dual tariff power meter with LCD display, 2 separate tariffs, inbuilt battery, Schuko

Marka: Virone | Symbol: EM-1(GS) | Ean: 5908254816499

## PRODUCT DESCRIPTION

This power meter allows to check the electricity consumption and to calculate the energy costs of the connected device (2 separate tariffs). The large LCD display also shows the current time, voltage and current, power factor, frequency, maximum current load and overload warning. The device allows you to enter 4 types of currency. Internal battery: 2 × 1.5V LR44 maintains the device settings in the event of a power failure.

## General information:

| Max. load:                 | 3680 W             |
|----------------------------|--------------------|
| Nominal voltage:           | 230V~, 50Hz        |
| Current:                   | 16 A               |
| Type of socket:            | 2P+E               |
| Standard of the socket:    | schuko (type F)    |
| Built-in battery:          | No                 |
| Degree of protection (IP): | 20                 |
| Installation:              | Network socket     |
| Dimensions - width:        | 75 mm              |
| Dimensions - height:       | 147 mm             |
| Dimensions - depth:        | 75 mm              |
| Other features:            | 2 separate tariffs |