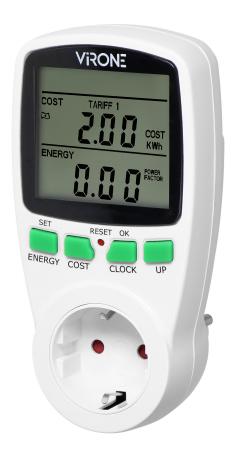

## PRODUCT DESCRIPTION

This power meter allows to check the electricity consumption and to calculate the energy costs of the connected device (2 separate tariffs). The large LCD display also shows the current time, voltage and current, power factor, frequency, maximum current load and overload warning. The device allows you to enter 4 types of currency. Internal battery: 2 × 1.5V LR44 maintains the device settings in the event of a power failure.

## General information:

| Max. load:                 | 3680 W             |
|----------------------------|--------------------|
| Nominal voltage:           | 230V~, 50Hz        |
| Current:                   | 16 A               |
| Type of socket:            | 2P+E               |
| Standard of the socket:    | schuko (type F)    |
| Built-in battery:          | No                 |
| Degree of protection (IP): | 20                 |
| Installation:              | Network socket     |
| Dimensions - width:        | 75 mm              |
| Dimensions - height:       | 147 mm             |
| Dimensions - depth:        | 75 mm              |
| Other features:            | 2 separate tariffs |