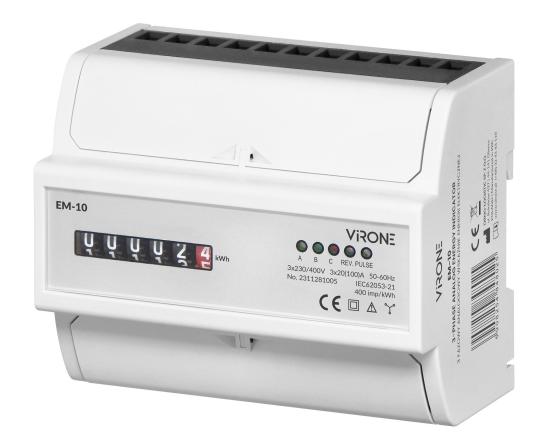

## 3-phase analog energy indicator, 100A, 7 modules, DIN TH-35mm

Marka: Virone | Symbol: EM-10 | Ean: 5908254848025

## PRODUCT DESCRIPTION

The 3-phase analog energy indicator is a precise measuring device for monitoring and recording active power consumption in three-phase circuits. The meter is designed for a rated voltage of 3x230V up to 400V max and a rated current of up to 3x100A. The low base current of 20W or 100VA contributes to the energy efficiency of the installation.

Energy consumption during a phase is indicated by a flashing LED. The number of pulses is converted into

consumed energy and its value is indicated by the numerals 5+1. In addition, the indicator is equipped with an electrical pulse output type S0, which generates 400 imp/kWh.

The product is suitable for mounting on a 35 mm DIN rail. The robust housing and IP51 protection level, guarantee high resistance to dust and moisture. Its small dimensions (123x65x100 mm) make it easy to install in areas with limited space.