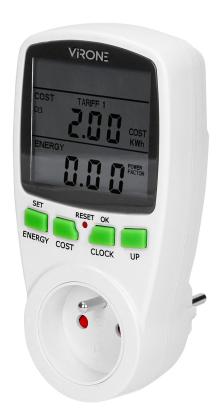

## Dual tariff power meter with LCD display, two separate tariffs and integrated battery

Marka: Virone | Symbol: EM-1 | Ean: 5908254803949

## PRODUCT DESCRIPTION

Power meter is a device that helps to check consumption of electricity and to calculate the cost of the power utilized by a connected device (2 separate tariffs). Additionally, a large LCD display shows the current time, voltage, power ratio, frequency, maximum power load and an overload warning. The device can present the cost in 4 different currencies. The internal battery ( $2 \times 1.5 \text{V LR44}$ ) maintains the device settings in the event of a power failure.