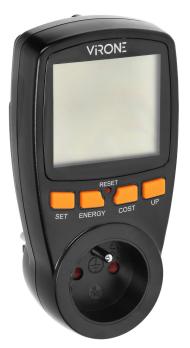

## **PRODUCT DESCRIPTION**

This power meter allows to check the consumption of electricity and calculate the cost of energy used by the connected device (supports one tariff). Its large LCD display also shows current time, voltage and current, power factor, frequency, maximum current load and overload warning, 4 types of currency can be entered. Internal battery: 2 × 1.5V LR44 maintains the device settings in the event of a power failure. Color black.

## General information:

| Max. load:                 | 3680 W          |
|----------------------------|-----------------|
| Type of socket:            | 2P+E            |
| Current:                   | 16 A            |
| Standard of the socket:    | french (type E) |
| Degree of protection (IP): | 20              |
| Installation:              | network socket  |
| Built-in battery:          | Yes             |
| Dimensions - depth:        | 75 mm           |
| Dimensions - width:        | 75 mm           |
| Dimensions - height:       | 147 mm          |