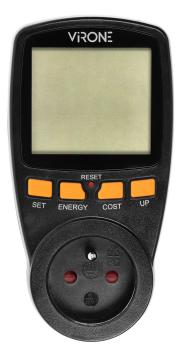

## **PRODUCT DESCRIPTION**

This power meter allows to check the consumption of electricity and calculate the cost of energy used by the connected device (supports one tariff). Its large LCD display also shows current time, voltage and current, power factor, frequency, maximum current load and overload warning, 4 types of currency can be entered. Internal battery: 2 × 1.5V LR44 maintains the device settings in the event of a power failure. Color black.

## General information:

| Max. load:                 | 3680 W          |
|----------------------------|-----------------|
| Type of socket:            | 2P+E            |
| Current:                   | 16 A            |
| Standard of the socket:    | french (type E) |
| Degree of protection (IP): | 20              |
| Installation:              | network socket  |
| Built-in battery:          | Yes             |
| Dimensions - depth:        | 75 mm           |
| Dimensions - width:        | 75 mm           |
| Dimensions - height:       | 147 mm          |