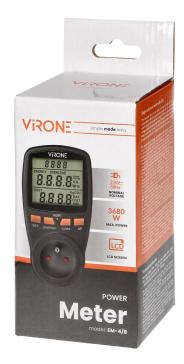

## Single tariff power meter, energy calculator with LCD display, built-in battery, black

୍ର

**(T)** 

Marka: Virone | Symbol: EM-4/B | Ean: 5908254828362

## **PRODUCT DESCRIPTION**

This power meter allows to check the consumption of electricity and calculate the cost of energy used by the connected device (supports one tariff). Its large LCD display also shows current time, voltage and current, power factor, frequency, maximum current load and overload warning, 4 types of currency can be entered. Internal battery: 2 × 1.5V LR44 maintains the device settings in the event of a power failure. Color black.

## General information:

| Max. load:                 | 3680 W          |
|----------------------------|-----------------|
| Type of socket:            | 2P+E            |
| Current:                   | 16 A            |
| Standard of the socket:    | french (type E) |
| Degree of protection (IP): | 20              |
| Installation:              | network socket  |
| Built-in battery:          | Yes             |
| Dimensions - depth:        | 75 mm           |
| Dimensions - width:        | 75 mm           |
| Dimensions - height:       | 147 mm          |