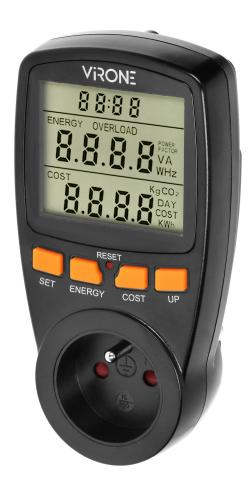

## **PRODUCT DESCRIPTION**

This power meter allows to check the consumption of electricity and calculate the cost of energy used by the connected device (supports one tariff). Its large LCD display also shows current time, voltage and current, power factor, frequency, maximum current load and overload warning, 4 types of currency can be entered. Internal battery: 2 × 1.5V LR44 maintains the device settings in the event of a power failure. Color black.

## General information:

| Max. load:                 | 3680 W          |
|----------------------------|-----------------|
| Type of socket:            | 2P+E            |
| Current:                   | 16 A            |
| Standard of the socket:    | french (type E) |
| Degree of protection (IP): | 20              |
| Installation:              | network socket  |
| Built-in battery:          | Yes             |
| Dimensions - depth:        | 75 mm           |
| Dimensions - width:        | 75 mm           |
| Dimensions - height:       | 147 mm          |