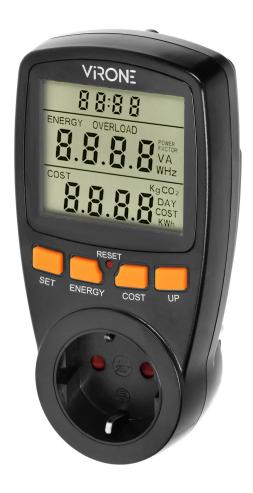

## PRODUCT DESCRIPTION

This power meter allows to check the consumption of electricity and calculate the cost of energy used by the connected device (supports one tariff). Its large LCD display also shows current time, voltage and current, power factor, frequency, maximum current load and overload warning, 4 types of currency can be entered. Internal battery: 2 × 1.5V LR44 maintains the device settings in the event of a power failure. Color black.