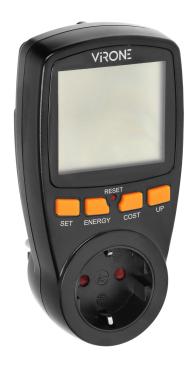

## PRODUCT DESCRIPTION

This power meter allows to check the consumption of electricity and calculate the cost of energy used by the connected device (supports one tariff). Its large LCD display also shows current time, voltage and current, power factor, frequency, maximum current load and overload warning, 4 types of currency can be entered. Internal battery: 2 × 1.5V LR44 maintains the device settings in the event of a power failure. Color black.