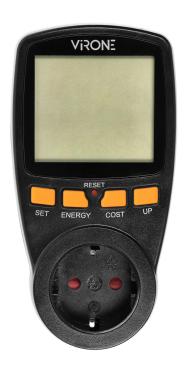

## PRODUCT DESCRIPTION

This power meter allows to check the consumption of electricity and calculate the cost of energy used by the connected device (supports one tariff). Its large LCD display also shows current time, voltage and current, power factor, frequency, maximum current load and overload warning, 4 types of currency can be entered. Internal battery: 2 × 1.5V LR44 maintains the device settings in the event of a power failure. Color black.