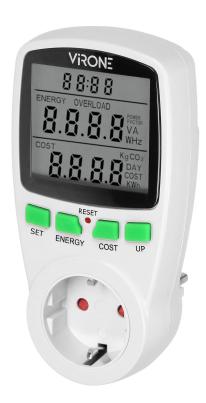

## Single tariff power meter, energy calculator with LCD display, built-in battery ,Schuko

Marka: Virone | Symbol: EM-4(GS) | Ean: 5908254823978

## PRODUCT DESCRIPTION

This power meter allows to check the consumption of electricity and calculate the cost of energy used by the connected device (supports one tariff). Its large LCD display also shows current time, voltage and current, power factor, frequency, maximum current load and overload warning, 4 types of currency can be entered. Internal battery: 2 × 1.5V LR44 maintains the device settings in the event of a power failure.