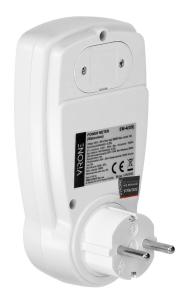

## Single tariff power meter, energy calculator with LCD display, built-in battery ,Schuko

Marka: Virone | Symbol: EM-4(GS) | Ean: 5908254823978

## PRODUCT DESCRIPTION

This power meter allows to check the consumption of electricity and calculate the cost of energy used by the connected device (supports one tariff). Its large LCD display also shows current time, voltage and current, power factor, frequency, maximum current load and overload warning, 4 types of currency can be entered. Internal battery: 2 × 1.5V LR44 maintains the device settings in the event of a power failure.

## General information:

| Max. load:                 | 3680 W          |
|----------------------------|-----------------|
| Type of socket:            | 2P+E            |
| Current:                   | 16 A            |
| Standard of the socket:    | schuko (type F) |
| Degree of protection (IP): | 20              |
| Installation:              | network socket  |
| Built-in battery:          | Yes             |
| Dimensions - depth:        | 75 mm           |
| Dimensions - width:        | 75 mm           |
| Dimensions - height:       | 147 mm          |