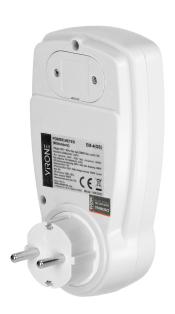

## Single tariff power meter, energy calculator with LCD display, built-in battery ,Schuko

Marka: Virone | Symbol: EM-4(GS) | Ean: 5908254823978

## PRODUCT DESCRIPTION

This power meter allows to check the consumption of electricity and calculate the cost of energy used by the connected device (supports one tariff). Its large LCD display also shows current time, voltage and current, power factor, frequency, maximum current load and overload warning, 4 types of currency can be entered. Internal battery: 2 × 1.5V LR44 maintains the device settings in the event of a power failure.

## General information:

| Max. load:                 | 3680 W          |
|----------------------------|-----------------|
| Type of socket:            | 2P+E            |
| Current:                   | 16 A            |
| Standard of the socket:    | schuko (type F) |
| Degree of protection (IP): | 20              |
| Installation:              | network socket  |
| Built-in battery:          | Yes             |
| Dimensions - depth:        | 75 mm           |
| Dimensions - width:        | 75 mm           |
| Dimensions - height:       | 147 mm          |