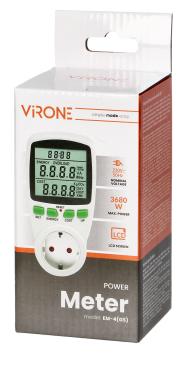

## Single tariff power meter, energy calculator with LCD display, built-in battery ,Schuko

Marka: Virone | Symbol: EM-4(GS) | Ean: 5908254823978

## PRODUCT DESCRIPTION

This power meter allows to check the consumption of electricity and calculate the cost of energy used by the connected device (supports one tariff). Its large LCD display also shows current time, voltage and current, power factor, frequency, maximum current load and overload warning, 4 types of currency can be entered. Internal battery: 2 × 1.5V LR44 maintains the device settings in the event of a power failure.

## General information:

| Max. load:                 | 3680 W          |
|----------------------------|-----------------|
| Type of socket:            | 2P+E            |
| Current:                   | 16 A            |
| Standard of the socket:    | schuko (type F) |
| Degree of protection (IP): | 20              |
| Installation:              | network socket  |
| Built-in battery:          | Yes             |
| Dimensions - depth:        | 75 mm           |
| Dimensions - width:        | 75 mm           |
| Dimensions - height:       | 147 mm          |