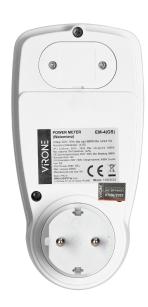

## Single tariff power meter, energy calculator with LCD display, built-in battery ,Schuko

Marka: Virone | Symbol: EM-4(GS) | Ean: 5908254823978

## PRODUCT DESCRIPTION

This power meter allows to check the consumption of electricity and calculate the cost of energy used by the connected device (supports one tariff). Its large LCD display also shows current time, voltage and current, power factor, frequency, maximum current load and overload warning, 4 types of currency can be entered. Internal battery: 2 × 1.5V LR44 maintains the device settings in the event of a power failure.

## General information:

| Max. load:                 | 3680 W          |
|----------------------------|-----------------|
| Type of socket:            | 2P+E            |
| Current:                   | 16 A            |
| Standard of the socket:    | schuko (type F) |
| Degree of protection (IP): | 20              |
| Installation:              | network socket  |
| Built-in battery:          | Yes             |
| Dimensions - depth:        | 75 mm           |
| Dimensions - width:        | 75 mm           |
| Dimensions - height:       | 147 mm          |